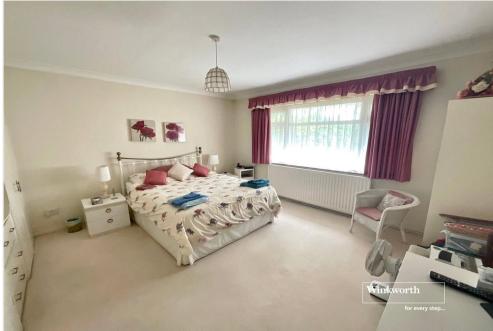

Good sized double bedroom, window to the front aspect and an ample range of fitted wardrobes.

Dining room with window to side aspect, leading through into an additional bedroom/study

Well refitted shower room with double sized shower enclosure. 'Aqualisa' wall mounted portable shower attachment, attractive wall tiles, bathroom cabinet and airing cupboard housing water tank.