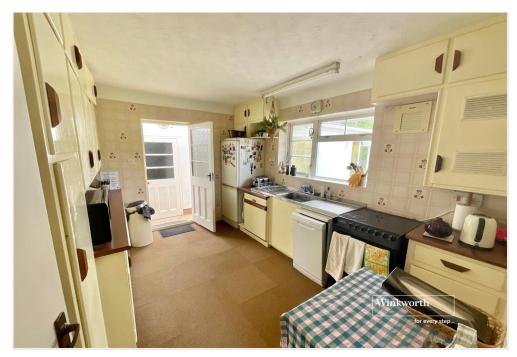

# **Description:**

Entrance porch leading to entrance hall with good sized coat Single garage with 'up & over' door, tap for hose and window cupboard

Bright double aspect reception room

Kitchen with high and base level units, space for fridge, freezer, slimline dishwasher, and cooker. Back door leading out from the side aspect and through into the garage and the utility room. Guest WC.