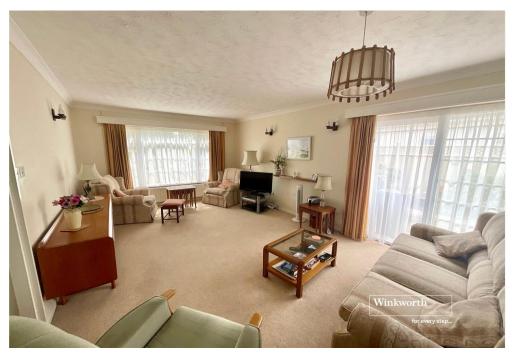

# **Description:**

Entrance porch leading to entrance hall with good sized coat Single garage with 'up & over' door, tap for hose and window cupboard

Bright double aspect reception room

Kitchen with high and base level units, space for fridge, freezer, slimline dishwasher, and cooker. Back door leading out from the side aspect and through into the garage and the utility room. Guest WC.