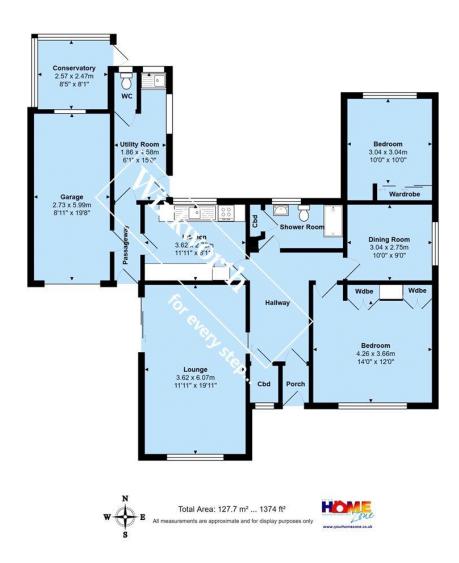

# **Description:**

Entrance porch leading to entrance hall with good sized coat Single garage with 'up & over' door, tap for hose and window cupboard

Bright double aspect reception room

Kitchen with high and base level units, space for fridge, freezer, slimline dishwasher, and cooker. Back door leading out from the side aspect and through into the garage and the utility room. Guest WC.

Good sized double bedroom, window to the front aspect and an ample range of fitted wardrobes.

Dining room with window to side aspect, leading through into an additional bedroom/study

Well refitted shower room with double sized shower enclosure. 'Aqualisa' wall mounted portable shower attachment, attractive wall tiles, bathroom cabinet and airing cupboard housing water tank.

# Summary:

- Two double bedrooms
- Two reception rooms
- Kitchen
- Garage with utility room and WC
- Stunning rear garden
- No forward chain
- Council tax band E