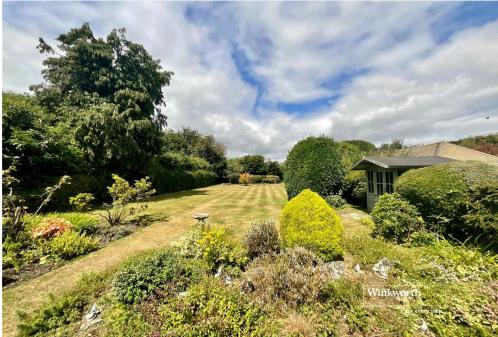

The rear garden is absolutely stunning, laid to lawn with mature flower and shrub borders, a patio area and garden shed. Also with an attractive front garden, laid to lawn with a range of shrubs and 30's style crazy paved path to the front door.