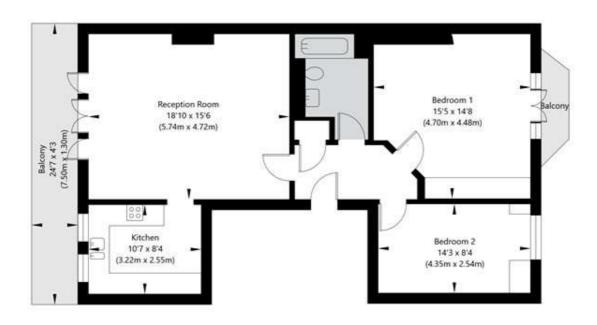

## Sutherland Avenue, London, W9 1ES

First Floor GROSS INTERNAL FLOOR AREA APPROX. 79.87 SQ M / 860 SQ FT

APPROXIMATE GROSS INTERNAL FLOOR AREA 79.87 SQ M / 860 SQ FT
THIS FLOOR PLAN IS FOR ILLUSTRATIVE PURPOSES ONLY AND
SHOULD BE USED FOR THIS PURPOSE BY PROSPECTIVE APPLICANTS AS ITS NOT TO SCALE.