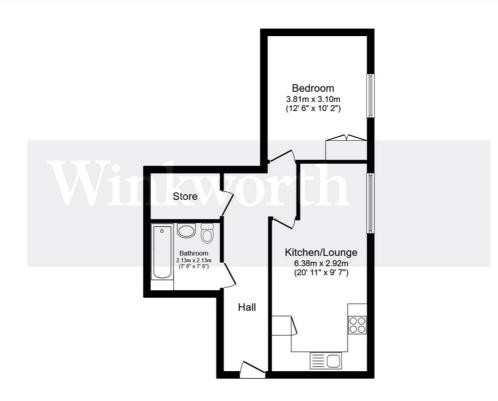

### Total floor area 47.6 sq.m. (512 sq.ft.) approx

This floor plan is for illustrative purposes only. It is not drawn to scale. Any measurements, floor areas (including any total floor area), openings and orientation are approximate. No details are guaranteed, they cannot be relied upon for any purpose and they do not form part of any agreement. No liability is taken for any error, omission or misstatement. A party must rely upon its own inspection(s). Powered by www.focalagent.com

This floorplan is for illustration purposes only and is not to scale. The position and size of doors, windows, appliances and other features are approximate.

Harrow | 020 8861 3933 | harrow@winkworth.co.uk