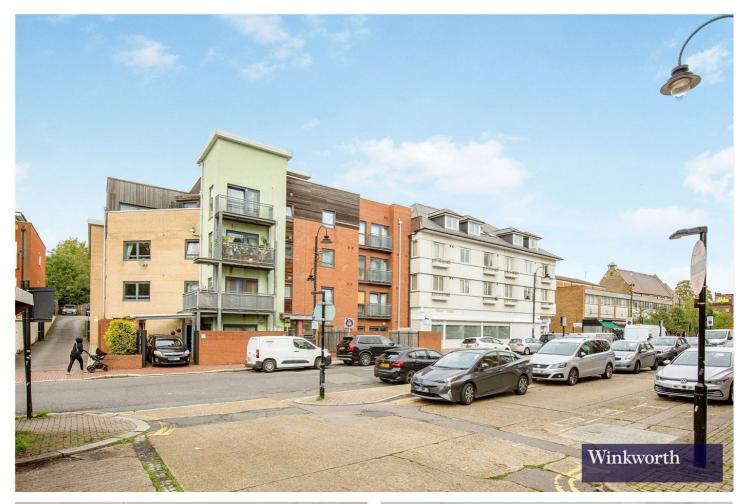

# POPPY COURT, HEADSTONE DRIVE, HARROW, HA3 **£200,000 LEASEHOLD**

Ideal for avid investors and first time buyers alike, Poppy Court is conveniently located on Headstone Drive, which is a stone's throw away from the wealth of dining, shopping and leisure amenities that Harrow and Wealdstone has to offer.

Harrow and Wealdstone Station, offering seamless commutes into the City via the Bakerloo Line and London Overground services, is a short walk away.