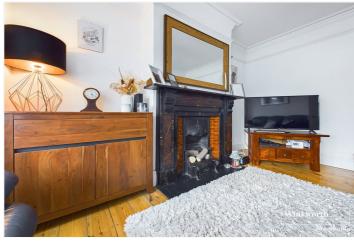

## **DESCRIPTION:**

A well-appointed bay fronted Victorian terrace conveniently situated within close proximity of the town centre and Reading West Train Station which serves access to London Paddington (Via Central Reading) in under half an hour. The property has been well cared for by the current owners and includes cast iron fireplaces, stripped wood floor boards and new decking and fencing to the rear garden. Internally comprising entrance hall, bay fronted sitting room, dining room, good sized kitchen, outside toilet, whilst to the first floor there are two double bedrooms and a walk in wardrobe/dressing room which are complemented by a family bathroom. To the rear there is a secluded rear garden with a newly decked area with steps leading down to the main part which is laid to lawn.