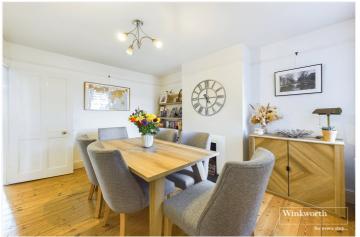

## **DESCRIPTION:**

A well-appointed bay fronted Victorian terrace conveniently situated within close proximity of the town centre and Reading West Train Station which serves access to London Paddington (Via Central Reading) in under half an hour. The property has been well cared for by the current owners and includes cast iron fireplaces, stripped wood floor boards and new decking and fencing to the rear garden. Internally comprising entrance hall, bay fronted sitting room, dining room, good sized kitchen, outside toilet, whilst to the first floor there are two double bedrooms and a walk in wardrobe/dressing room which are complemented by a family bathroom. To the rear there is a secluded rear garden with a newly decked area with steps leading down to the main part which is laid to lawn.