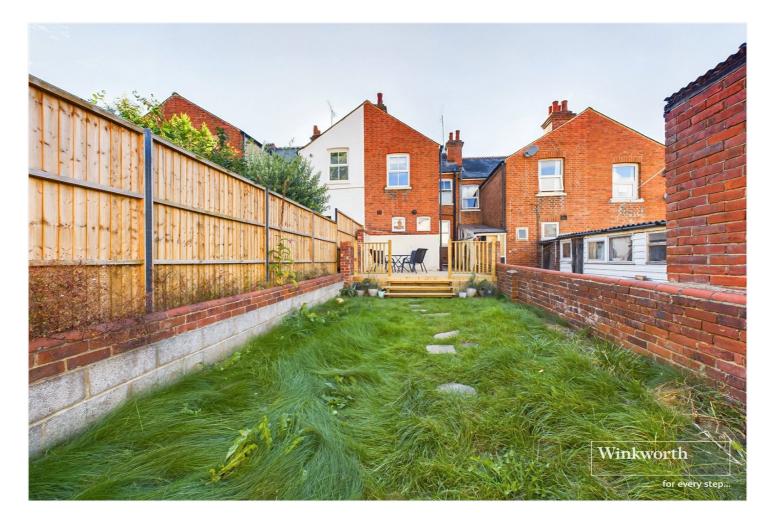

## **DESCRIPTION:**

A well-appointed bay fronted Victorian terrace conveniently situated within close proximity of the town centre and Reading West Train Station which serves access to London Paddington (Via Central Reading) in under half an hour. The property has been well cared for by the current owners and includes cast iron fireplaces, stripped wood floor boards and new decking and fencing to the rear garden. Internally comprising entrance hall, bay fronted sitting room, dining room, good sized kitchen, outside toilet, whilst to the first floor there are two double bedrooms and a walk in wardrobe/dressing room which are complemented by a family bathroom. To the rear there is a secluded rear garden with a newly decked area with steps leading down to the main part which is laid to lawn.

## **AT A GLANCE**

- Walking Distance Of The Town Centre
- Two Formal Reception Rooms
- Two Double Bedrooms
- Walk In Wardrobe/Dressing Room
- First Floor Bathroom
- Secluded Southerly Facing Garden
- Close Proximity To Prospect Park
- Council Tax Band B