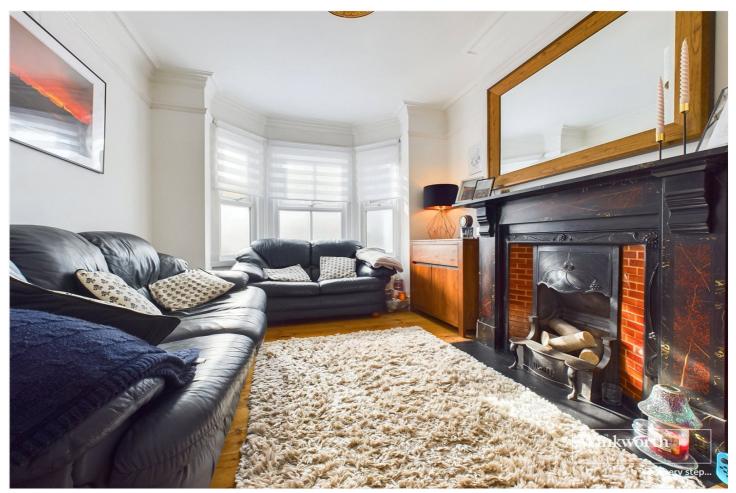

## **DESCRIPTION:**

A well-appointed bay fronted Victorian terrace conveniently situated within close proximity of the town centre and Reading West Train Station which serves access to London Paddington (Via Central Reading) in under half an hour. The property has been well cared for by the current owners and includes cast iron fireplaces, stripped wood floor boards and new decking and fencing to the rear garden. Internally comprising entrance hall, bay fronted sitting room, dining room, good sized kitchen, outside toilet, whilst to the first floor there are two double bedrooms and a walk in wardrobe/dressing room which are complemented by a family bathroom. To the rear there is a secluded rear garden with a newly decked area with steps leading down to the main part which is laid to lawn.

## **AT A GLANCE**

- Walking Distance Of The Town Centre
- Two Formal Reception Rooms
- Two Double Bedrooms
- Walk In Wardrobe/Dressing Room
- First Floor Bathroom
- Secluded Southerly Facing Garden
- Close Proximity To Prospect Park
- Council Tax Band B