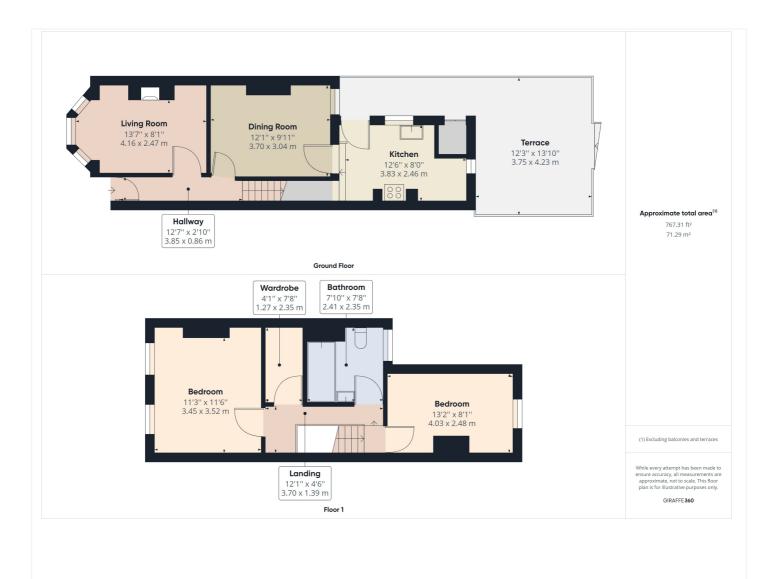

This floorplan is for illustration purposes only and is not to scale. The position and size of doors, windows, appliances and other features are approximate.

Reading | 0118 4022 300 | reading@winkworth.co.uk