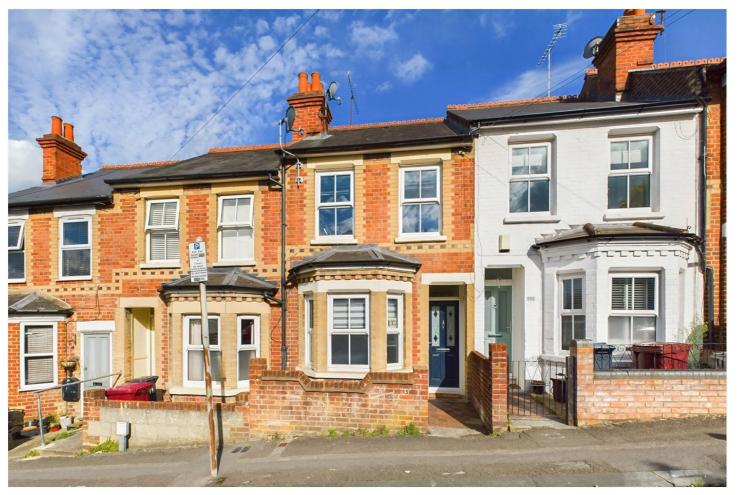

CRANBURY ROAD, READING, BERKSHIRE, RG30 GUIDE PRICE **£325,000** FREEHOLD

## A SUPERB TWO BEDROOM BAY FRONTED VICTORIAN TERRACE WITH A FIRST FLOOR BATHROOM AND A SECLUDED REAR GARDEN

Reading | 0118 4022 300 | reading@winkworth.co.uk

for every step...

## **DESCRIPTION:**

A well-appointed bay fronted Victorian terrace conveniently situated within close proximity of the town centre and Reading West Train Station which serves access to London Paddington (Via Central Reading) in under half an hour. The property has been well cared for by the current owners and includes cast iron fireplaces, stripped wood floor boards and new decking and fencing to the rear garden. Internally comprising entrance hall, bay fronted sitting room, dining room, good sized kitchen, outside toilet, whilst to the first floor there are two double bedrooms and a walk in wardrobe/dressing room which are complemented by a family bathroom. To the rear there is a secluded rear garden with a newly decked area with steps leading down to the main part which is laid to lawn.