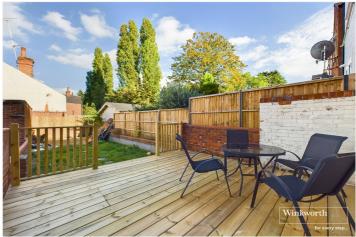

## **DESCRIPTION:**

A well-appointed bay fronted Victorian terrace conveniently situated within close proximity of the town centre and Reading West Train Station which serves access to London Paddington (Via Central Reading) in under half an hour. The property has been well cared for by the current owners and includes cast iron fireplaces, stripped wood floor boards and new decking and fencing to the rear garden. Internally comprising entrance hall, bay fronted sitting room, dining room, good sized kitchen, outside toilet, whilst to the first floor there are two double bedrooms and a walk in wardrobe/dressing room which are complemented by a family bathroom. To the rear there is a secluded rear garden with a newly decked area with steps leading down to the main part which is laid to lawn.

## **AT A GLANCE**

- Walking Distance Of The Town Centre
- Two Formal Reception Rooms
- Two Double Bedrooms
- Walk In Wardrobe/Dressing Room
- First Floor Bathroom
- Secluded Southerly Facing Garden
- Close Proximity To Prospect Park
- Council Tax Band B