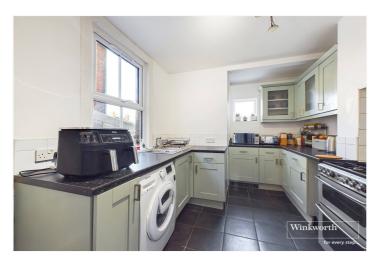

## **DESCRIPTION:**

A well-appointed bay fronted Victorian terrace conveniently situated within close proximity of the town centre and Reading West Train Station which serves access to London Paddington (Via Central Reading) in under half an hour. The property has been well cared for by the current owners and includes cast iron fireplaces, stripped wood floor boards and new decking and fencing to the rear garden. Internally comprising entrance hall, bay fronted sitting room, dining room, good sized kitchen, outside toilet, whilst to the first floor there are two double bedrooms and a walk in wardrobe/dressing room which are complemented by a family bathroom. To the rear there is a secluded rear garden with a newly decked area with steps leading down to the main part which is laid to lawn.