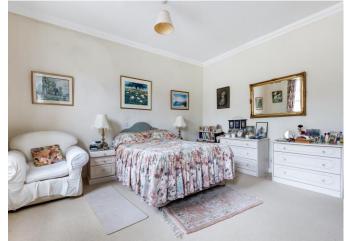

Flat 26B Church Street is a delightful airy two bedroom apartment located in a much sought after position in Romsey town centre. As you enter the front door, communal stairs (with stair lift) lead to the first floor where the apartment is located. The sitting room is stunning, generous in size with high ceilings and charming period features. The kitchen/diner is fitted with an extensive range of eye and base level units with integral appliances and provides plenty of space for a dining table. The large bathroom has been modernised and features a bath and separate shower cubicle. The principal bedroom is generous in size, with high ceilings and delightful period features. Bedroom two benefits from an ensuite WC and sink.

### Kitchen 14'10 (4.52) x 10'5 (3.18) Sitting Room 20' (6.10) x 13'10 (4.22) Garage 16'10 (5.13) Bedroom 1 x 7'10 (2.39) 15'2 (4.62) Bedroom 2 x 14'10 (4.52) 12'6 (3.81) x 9'10 (3.00) FIRST FLOOR Floor plan produced in accordance with RICS Property Measurement Standards incorporating Certified International Property Measurement Standards (IPMS2 Residential). © ntchecom 2022. Property Measurer Produced for Winkworth. REF: 799552