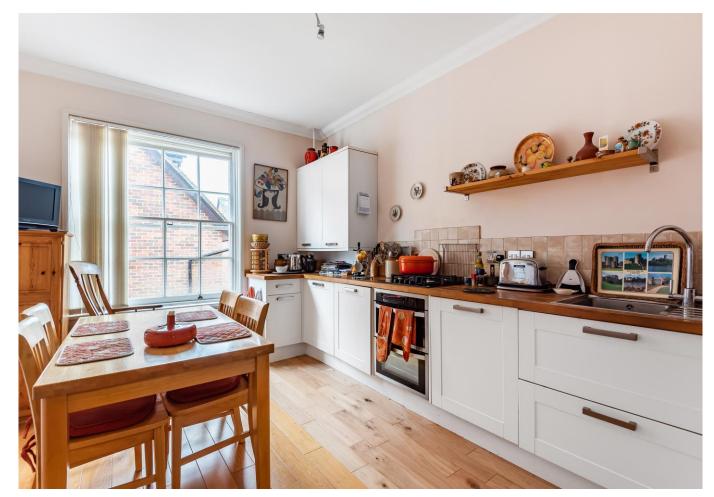

Flat 26B Church Street is a delightful airy two bedroom apartment located in a much sought after position in Romsey town centre. As you enter the front door, communal stairs (with stair lift) lead to the first floor where the apartment is located. The sitting room is stunning, generous in size with high ceilings and charming period features. The kitchen/diner is fitted with an extensive range of eye and base level units with integral appliances and provides plenty of space for a dining table. The large bathroom has been modernised and features a bath and separate shower cubicle. The principal bedroom is generous in size, with high ceilings and delightful period features. Bedroom two benefits from an ensuite WC and sink.

### Kitchen 14'10 (4.52) x 10'5 (3.18) Sitting Room 20' (6.10) x 13'10 (4.22) Garage 16'10 (5.13) Bedroom 1 x 7'10 (2.39) 15'2 (4.62) Bedroom 2 x 14'10 (4.52) 12'6 (3.81) x 9'10 (3.00) FIRST FLOOR Floor plan produced in accordance with RICS Property Measurement Standards incorporating Certified International Property Measurement Standards (IPMS2 Residential). © ntchecom 2022. Property Measurer Produced for Winkworth. REF: 799552