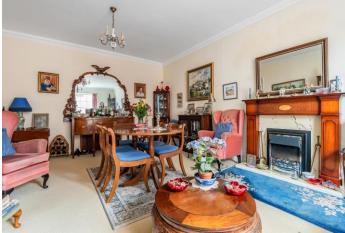

Flat 26B Church Street is a delightful airy two bedroom apartment located in a much sought after position in Romsey town centre. As you enter the front door, communal stairs (with stair lift) lead to the first floor where the apartment is located. The sitting room is stunning, generous in size with high ceilings and charming period features. The kitchen/diner is fitted with an extensive range of eye and base level units with integral appliances and provides plenty of space for a dining table. The large bathroom has been modernised and features a bath and separate shower cubicle. The principal bedroom is generous in size, with high ceilings and delightful period features. Bedroom two benefits from an ensuite WC and sink.