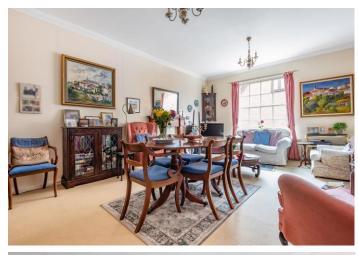

Flat 26B Church Street is a delightful airy two bedroom apartment located in a much sought after position in Romsey town centre. As you enter the front door, communal stairs (with stair lift) lead to the first floor where the apartment is located. The sitting room is stunning, generous in size with high ceilings and charming period features. The kitchen/diner is fitted with an extensive range of eye and base level units with integral appliances and provides plenty of space for a dining table. The large bathroom has been modernised and features a bath and separate shower cubicle. The principal bedroom is generous in size, with high ceilings and delightful period features. Bedroom two benefits from an ensuite WC and sink.