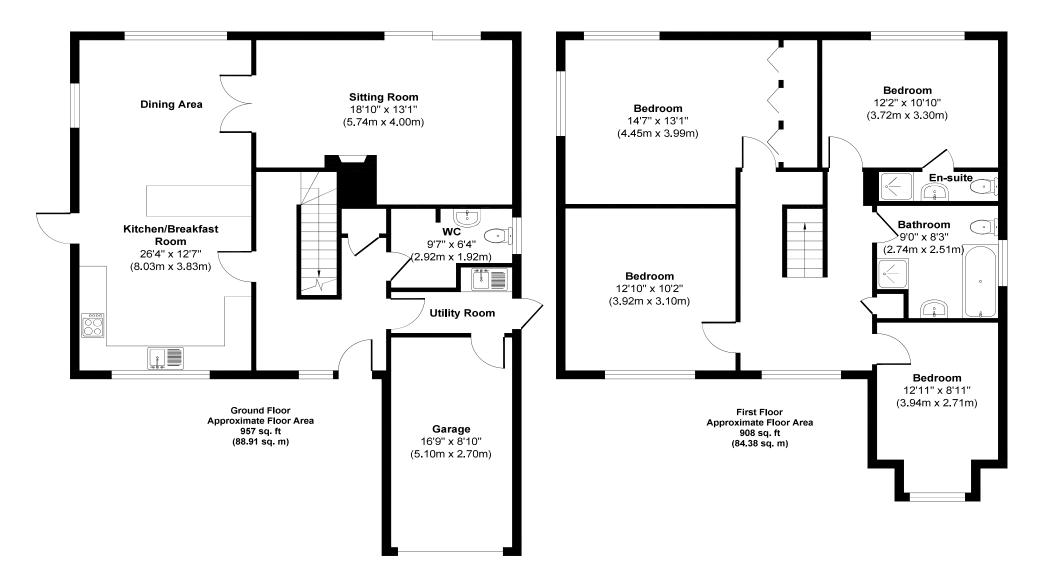

> Detached House Four Double Bedrooms Totally Refurbished Throughout Luxury Kitchen & Bathrooms West Facing Garden No Onward Chain Off Road Parking For Multiple Vehicles Garage With Electric Door Walking Distance From Amenities Guest Cloakroom & Utility Room En-suite Bedroom EPC D I Council Tax Band E

01202 434365 ferndown@winkworth.co.uk

Approx. Gross Internal Floor Area 1865 sq. ft / 173.29 sq. m