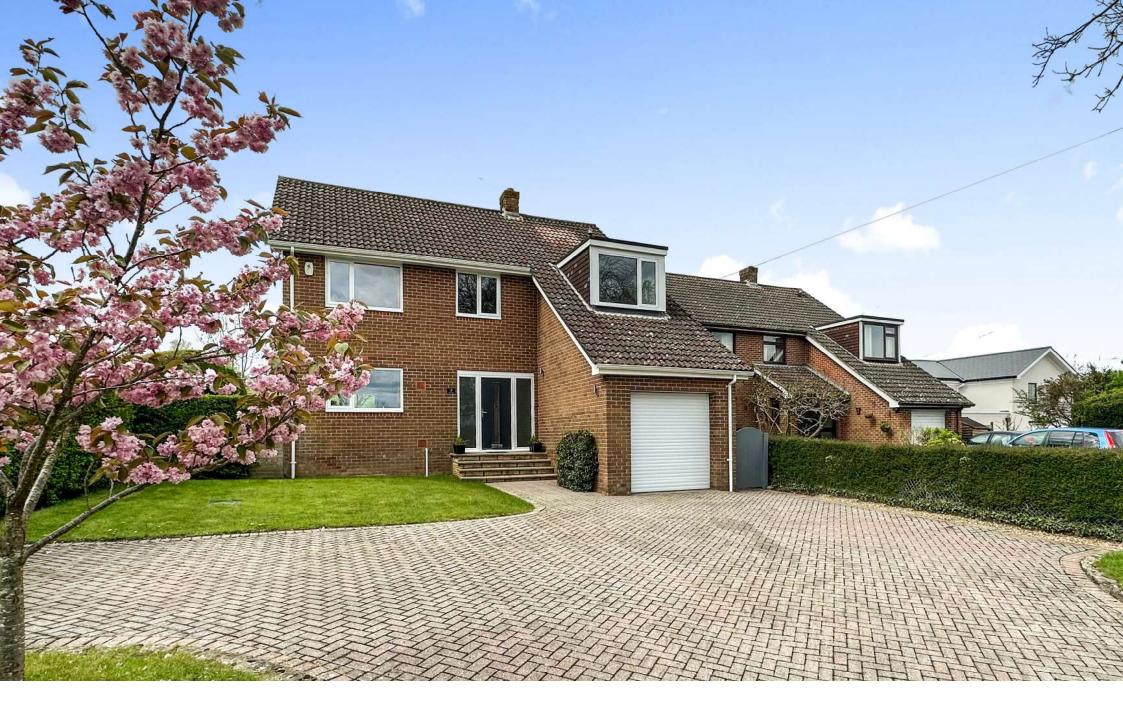

## GUIDE PRICE £695,000 FREEHOLD

This stunning four bedroom, two bathroom detached house has been in the ownership of the current family for over 45 years and has recently undergone extensive modernisation and refurbishment.

No expense has been spared creating a light and spacious modern home which uniquely benefits from uninterrupted views directly over fields from a secluded west facing garden.

Located at the end of a private road close to good transport links, the property further benefits from a block paved driveway that can accommodate several vehicles, a garage with electric door and NO ONWARD CHAIN

> Detached House Four Double Bedrooms Totally Refurbished Throughout Luxury Kitchen & Bathrooms West Facing Garden No Onward Chain Off Road Parking For Multiple Vehicles Garage With Electric Door Walking Distance From Amenities Guest Cloakroom & Utility Room En-suite Bedroom EPC D I Council Tax Band E