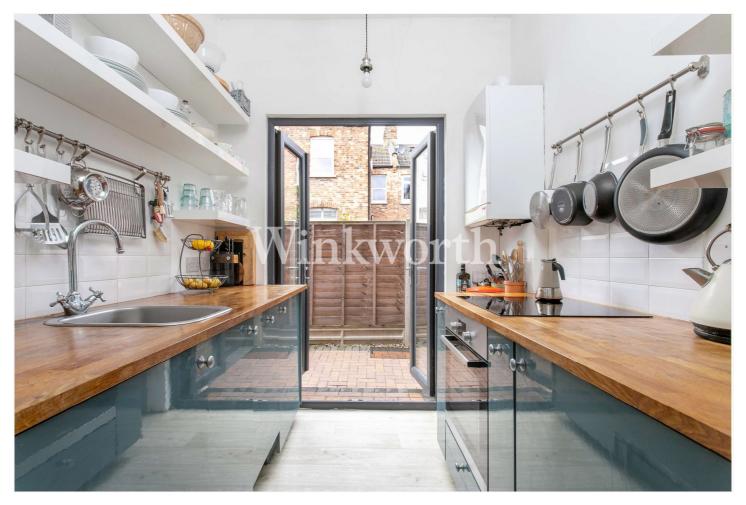

## **DESCRIPTION:**

A beautiful garden flat with a share of freehold, arranged over the entire ground floor of an imposing end-of-terrace Edwardian house in desirable location equidistant to Winchmore Hill and Palmers Green BR stations (to Moorgate). Offered with no onward chain, the property enjoys just over 700 sq. ft. of light and spacious accommodation. You will find an inviting reception room at the rear of the property, with double doors opening out to a patio, offering lovely garden views. An adjoining dining room creates the perfect setting to unwind and entertain guests. The kitchen enjoys a range of modern units with a block-wood worktop and integrated appliances, whilst double doors provide side access and copious natural light. There are two generously sized double bedrooms, one of which benefits from a bay window with fitted shutters. You will also find a contemporary bathroom with a three-piece suite. Moving outside, you will discover the lovely oasis of a private south-facing rear garden that extends just over 82' length, with an additional side return offering convenient gated access to the front of the property. A decked area at the end of the garden offers a shaded sanctuary to enjoy in the summer evenings.