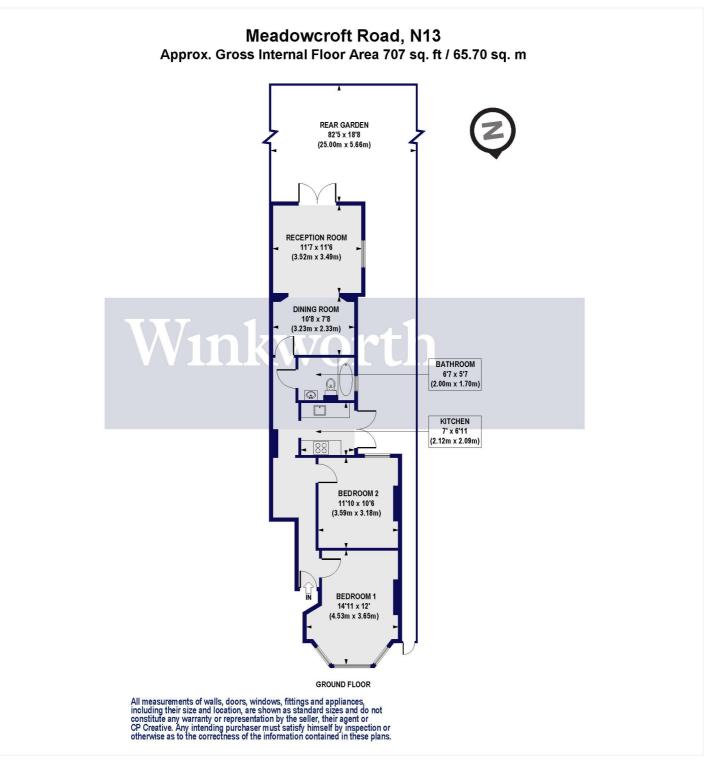

## **DESCRIPTION:**

A beautiful garden flat with a share of freehold, arranged over the entire ground floor of an imposing end-of-terrace Edwardian house in desirable location equidistant to Winchmore Hill and Palmers Green BR stations (to Moorgate). Offered with no onward chain, the property enjoys just over 700 sq. ft. of light and spacious accommodation. You will find an inviting reception room at the rear of the property, with double doors opening out to a patio, offering lovely garden views. An adjoining dining room creates the perfect setting to unwind and entertain guests. The kitchen enjoys a range of modern units with a block-wood worktop and integrated appliances, whilst double doors provide side access and copious natural light. There are two generously sized double bedrooms, one of which benefits from a bay window with fitted shutters. You will also find a contemporary bathroom with a three-piece suite. Moving outside, you will discover the lovely oasis of a private south-facing rear garden that extends just over 82' length, with an additional side return offering convenient gated access to the front of the property. A decked area at the end of the garden offers a shaded sanctuary to enjoy in the summer evenings.

This floorplan is for illustration purposes only and is not to scale. The position and size of doors, windows, appliances and other features are approximate.

Palmers Green | 020 8920 9900 | palmersgreen@winkworth.co.uk