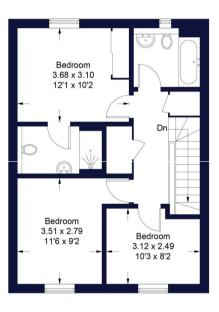

Upstairs are three family bedrooms with ensuite to the master and separate family bathroom.

There is driveway parking to the side for multiple cars with EV charging point and a landscaped rear garden with full width patio with lawn beyond, planted shrub boarders and timber storage shed.

## Rye Way

Approximate Gross Internal Area Total 104 sq m / 1119 sq ft

Ground Floor Sq m 52.9 / Sq ft 569

First Floor Sq m 51.1 / Sq ft 550

Illustration for identification purposes only, measurements are approximate, not to scale. FloorplansUsketch.com © 2023 (ID1000046)