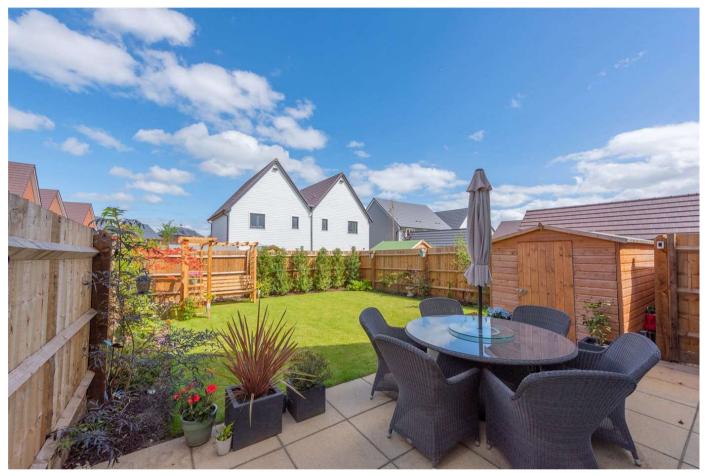

Upstairs are three family bedrooms with ensuite to the master and separate family bathroom.

There is driveway parking to the side for multiple cars with EV charging point and a landscaped rear garden with full width patio with lawn beyond, planted shrub boarders and timber storage shed.