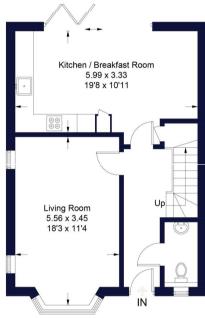

## **RYE WAY**

Situated on the popular Finchwood Park development this immaculate family home falls within desirable school catchments and is set within 140 acres of green open space.

The accommodation comprises hallway, cloakroom, dual aspect Livingroom with feature bay window, open plan kitchen/breakfast room with a range of integrated appliances.

## Rye Way

Approximate Gross Internal Area Total 104 sq m / 1119 sq ft

Ground Floor Sq m 52.9 / Sq ft 569

First Floor Sq m 51.1 / Sq ft 550

Illustration for identification purposes only, measurements are approximate, not to scale. FloorplansUsketch.com © 2023 (ID1000046)