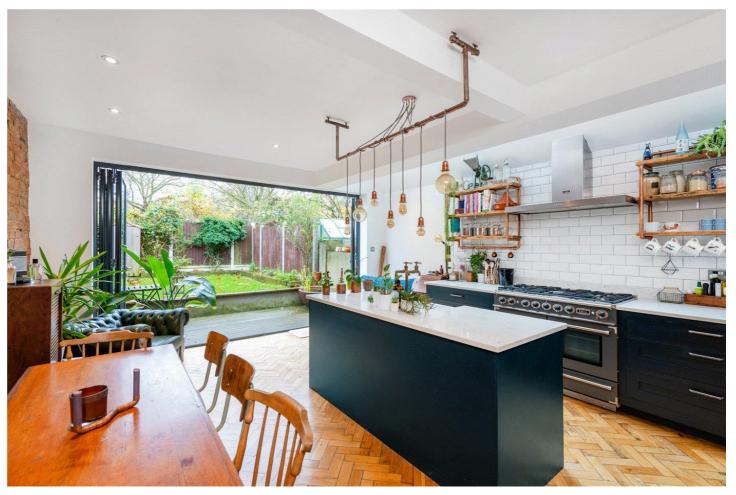

## **DESCRIPTION:**

Presented to the market is this stunning, three double bedroom mid-terraced Victorian family home. The house has been subject to a complete refurbishment programme by the previous owners, including a fantastic side return extension. Further accommodation comprises; reception room, kitchen/diner with bi-folding doors to the garden, utility room, family bathroom and downstairs W.C. There is also a loft which with the necessary planning consents can be converted to provide another double bedroom and en-suite bathroom. The shops, bars and cafes along Knights Hill are all close to hand. Nearest transport is at West Norwood station with its frequent services to London Bridge and Victoria.