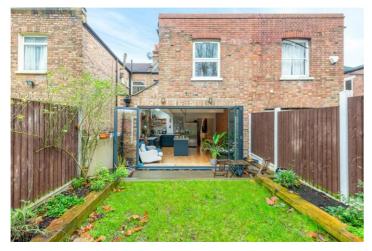

## **DESCRIPTION:**

Presented to the market is this stunning, three double bedroom mid-terraced Victorian family home. The house has been subject to a complete refurbishment programme by the previous owners, including a fantastic side return extension. Further accommodation comprises; reception room, kitchen/diner with bi-folding doors to the garden, utility room, family bathroom and downstairs W.C. There is also a loft which with the necessary planning consents can be converted to provide another double bedroom and en-suite bathroom. The shops, bars and cafes along Knights Hill are all close to hand. Nearest transport is at West Norwood station with its frequent services to London Bridge and Victoria.