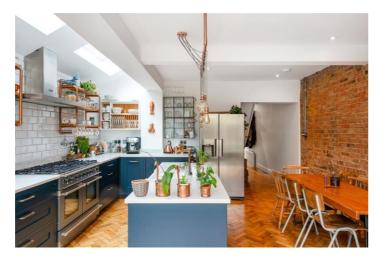

## **DESCRIPTION:**

Presented to the market is this stunning, three double bedroom mid-terraced Victorian family home. The house has been subject to a complete refurbishment programme by the previous owners, including a fantastic side return extension. Further accommodation comprises; reception room, kitchen/diner with bi-folding doors to the garden, utility room, family bathroom and downstairs W.C. There is also a loft which with the necessary planning consents can be converted to provide another double bedroom and en-suite bathroom. The shops, bars and cafes along Knights Hill are all close to hand. Nearest transport is at West Norwood station with its frequent services to London Bridge and Victoria.