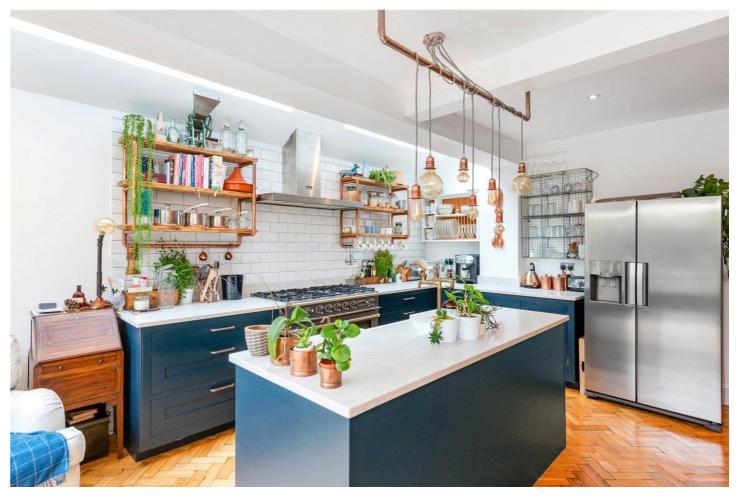

## **DESCRIPTION:**

Presented to the market is this stunning, three double bedroom mid-terraced Victorian family home. The house has been subject to a complete refurbishment programme by the previous owners, including a fantastic side return extension. Further accommodation comprises; reception room, kitchen/diner with bi-folding doors to the garden, utility room, family bathroom and downstairs W.C. There is also a loft which with the necessary planning consents can be converted to provide another double bedroom and en-suite bathroom. The shops, bars and cafes along Knights Hill are all close to hand. Nearest transport is at West Norwood station with its frequent services to London Bridge and Victoria.