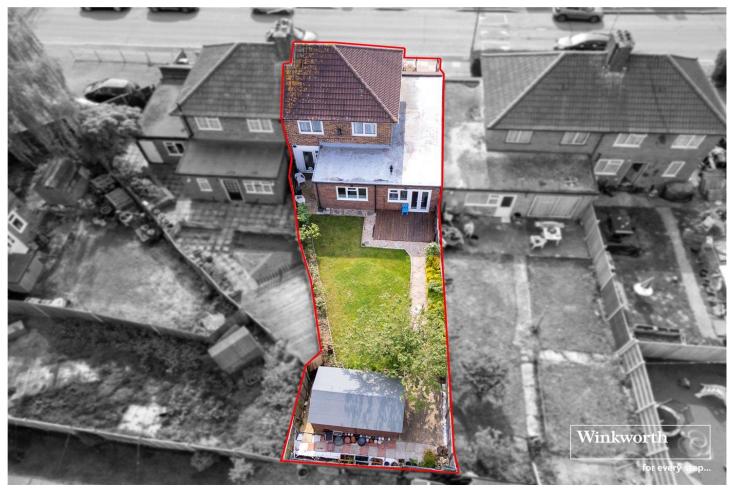

## FOUR BEDROOM SEMI DETACHED FAMILY HOME

Kingsbury | 020 8204 0000 | kingsbury@winkworth.co.uk

Welcome to your dream home nestled in a prime yet peaceful residential enclave in Harrow. This delightful four-bedroom semi-detached house offers an oasis of calm while being conveniently close to amenities, educational, and transport facilities. Stepping inside, you are greeted by a warm and inviting lounge, perfect for unwinding after a long day. The modern kitchen is a chef's delight, providing space for culinary creations. Additionally, the property features an annex with its own utility area, shower rooms, and bedroom spaces on the ground floor, offering versatile living options for guests or extended family members. Venturing upstairs, you'll find three well-proportioned bedrooms, each offering comfort and privacy. The master bedroom boasts the luxury of an en suite, providing a personal sanctuary within your home. Outside, a well-sized rear garden awaits, providing a serene outdoor space for relaxation or alfresco dining. Off-street parking ensures convenience and peace of mind for you and your guests. With the potential to extend (STPP), this property offers endless possibilities to tailor it to your specific needs and desires. An internal viewing is highly recommended to fully appreciate the charm and potential this property has to offer. Don't miss out on the opportunity to make this house your forever home.