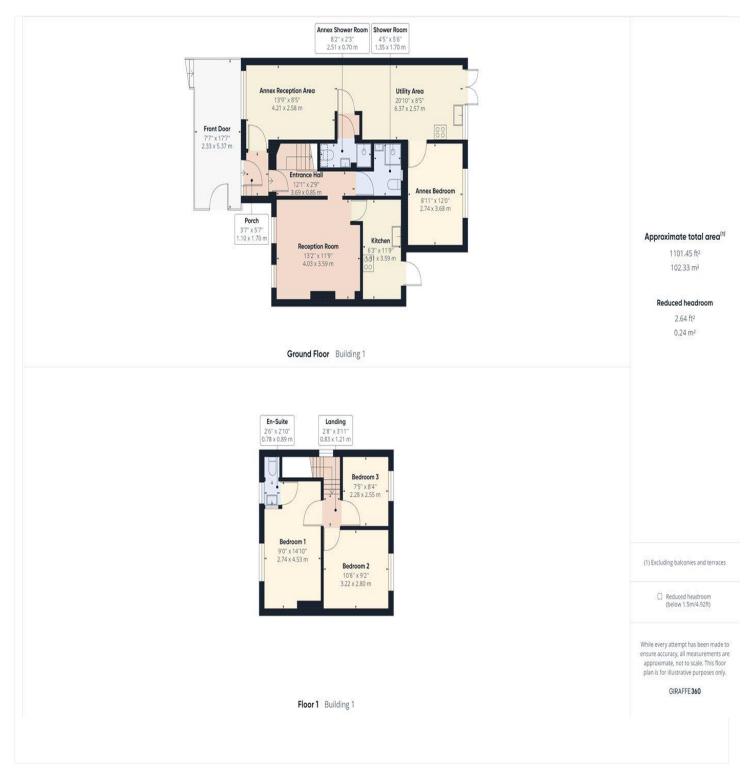

This floorplan is for illustration purposes only and is not to scale. The position and size of doors, windows, appliances and other features are approximate.

**Tenure:** Freehold

Council Tax Band: D

Where no figures are shown, we have been unable to ascertain the information. All figures that are shown were correct at the time of printing.