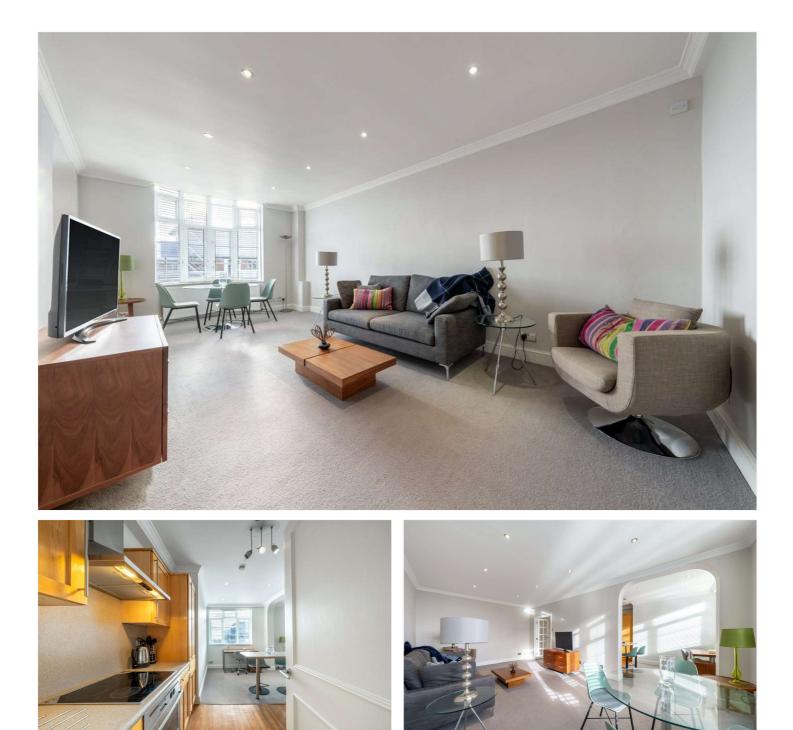

# GROVE END GARDENS, ST JOHN'S WOOD, LONDON, NW8 **£2,750 PER MONTH** FURNISHED

An exceptionally spacious (700 sq feet , 65 sq m) one bedroom flat on the 6th floor of this mansion block benefitting from concierge ,communal hot water and heating .The flat benefits from a westerly orientation which affords an abundance of light and a delightful open aspect. Please note a programme of external repairs is in progress which will involve a phased programme of scaffolding being erected to the building. Please also note a rolling program of individual flat refurbishments is also in process. Please call for further details.

One Bedroom | Bathroom | Reception Room | Kitchen | Concierge | Lift Access | Communal Gardens