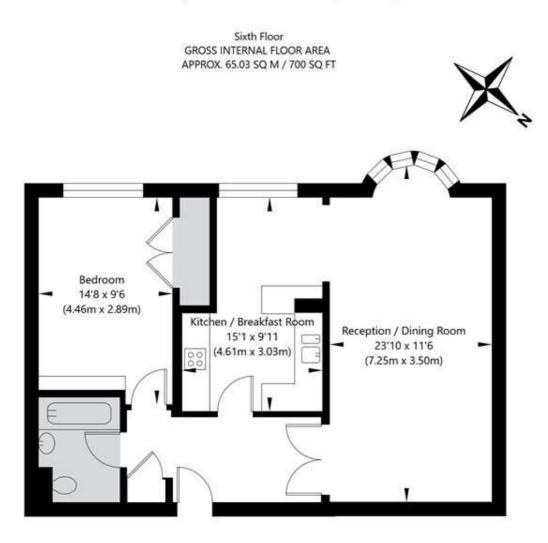

### Grove End Gardens, 33 Grove End Road, London, NW8 9LX

APPROXIMATE GROSS INTERNAL FLOOR AREA 65.03 SQ M / 700 SQ FT THIS FLOOR PLAN IS FOR ILLUSTRATIVE PURPOSES ONLY AND SHOULD BE USED FOR THIS PURPOSE BY PROSPECTIVE APPLICANTS AS ITS NOT TO SCALE.