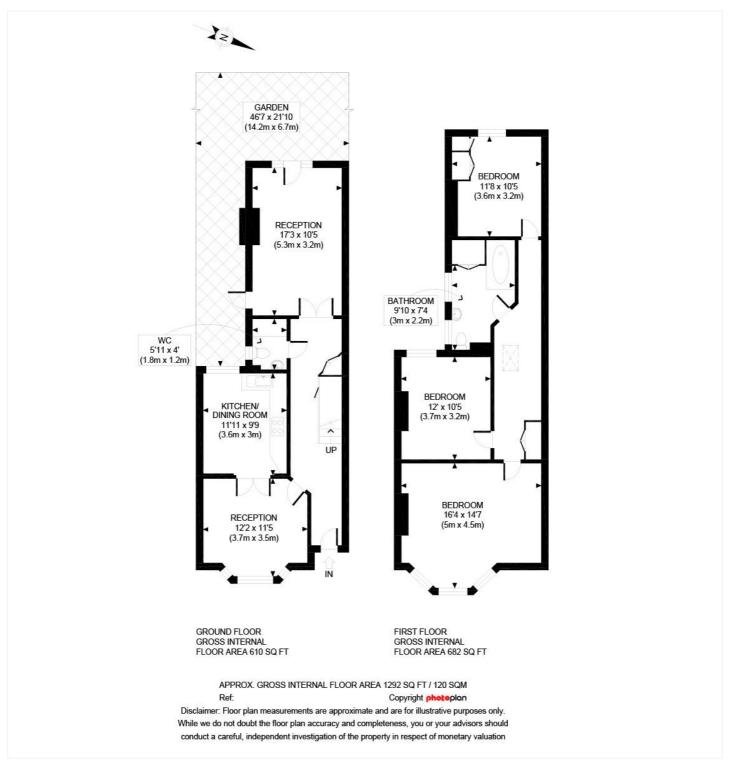

### **DESCRIPTION:**

This house has been a much loved family home which has recently been let out by the current owners meaning that the property is available to the market with no upper chain. Accommodation is spread over two floors measuring almost 1300 sq.ft and includes a really cool layout downstairs with the kitchen diner to the front of the building and a warm, inviting reception room, leading to the garden at the rear. Upstairs buyers will find three really good sized double bedroom and a family bathroom. The current owners have seen no need to extend the property but others in the area have and therefore subject to the correct planning consents buyers could add more space and value to this superb home.

## Winkworth

See things differently

This floorplan is for illustration purposes only and is not to scale. The position and size of doors, windows, appliances and other features are approximate.

Kensal Rise & Queens Park | 0208 960 4947 | kensalrise@winkworth.co.uk