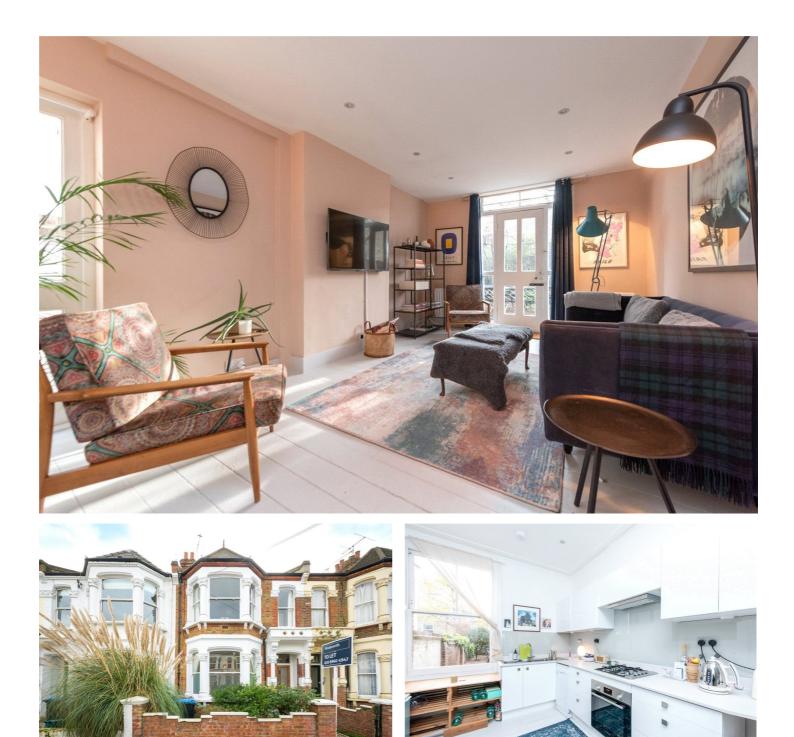

## **LOCATION:**

This property is ideally located on Purves Road, very close to the amenities on College Road or Chamberlayne Road including the Island Pub, The Chamberlayne, L'Anglo's Italian Deli, Morty and Bobs just to name a few. The property is also in a great spot for the fantastic transport links at Kensal Green Station which has the Bakerloo Line and London Overground through to Euston and Kensal Rise Overground station which is an alternative branch with access to West Hampstead and Hampstead Heath. This location is perfect for two fantastic local primary schools Princess Frederica's and Ark Franklin. If it's green spaces you desire then Queens Park itself is less than a kilometre from the front door.

### **DESCRIPTION:**

This house has been a much loved family home which has recently been let out by the current owners meaning that the property is available to the market with no upper chain. Accommodation is spread over two floors measuring almost 1300 sq.ft and includes a really cool layout downstairs with the kitchen diner to the front of the building and a warm, inviting reception room, leading to the garden at the rear. Upstairs buyers will find three really good sized double bedroom and a family bathroom. The current owners have seen no need to extend the property but others in the area have and therefore subject to the correct planning consents buyers could add more space and value to this superb home.