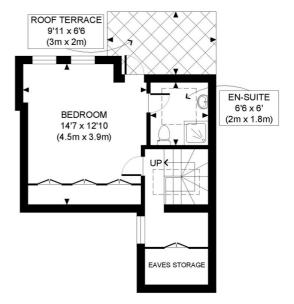

## LOCAL AUTHORITY Hammersmith & Fulham

**TENURE** Leasehold.

PRICE: £675,000 Leasehold

GROUND FLOOR GROSS INTERNAL FLOOR AREA 83 SQ FT

FIRST FLOOR GROSS INTERNAL FLOOR AREA 536 SQ FT SECOND FLOOR GROSS INTERNAL FLOOR AREA WITH EAVES STORAGE 311 SQ FT FLOOR AREA WITHOUT EAVES STORAGE 286 SQ FT

APPROX. GROSS INTERNAL FLOOR AREA WITH EAVES STORAGE: 930 SQ FT/ 86 SQM APPROX. GROSS INTERNAL FLOOR AREA WITHOUT EAVES STORAGE: 905 SQ FT/ 84 SQM

This plan is for illustrative purposes only and should be used as such by any prospective client.

Whilst every attempt has been made to ensure the accuracy of the Floor Plan contained here, measurements of the doors, windows, rooms and any other items are approximate and no responsibility is taken for any errors, omissions, or misstatement.