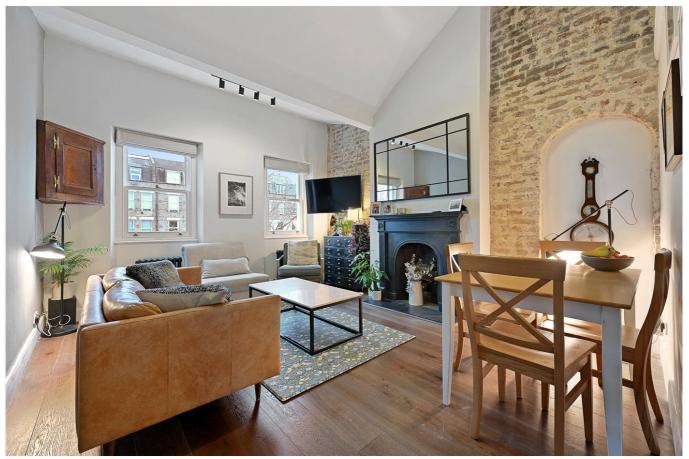

## Goldhawk Road, Shepherd's Bush, W12 £675,000 Leasehold

A stunning two bedroom, two bathroom flat with private roof terrace.

Reception Room | Kitchen | 2 Bedrooms | En Suite Shower Room | Shower Room | Study Room | Roof Terrace | 930 Sq Ft / 86 Sq M | Council Tax Band D | EPC Rating Band C

## **DESCRIPTION**

Offered in superb condition throughout, blending both traditional and contemporary styles, this split level flat offers accommodation comprising entrance hall, reception room with separate study area, kitchen, shower room and two double bedrooms, one of which has an ensuite bathroom. Furthermore the flat benefits from a roof terrace and its own private entrance.