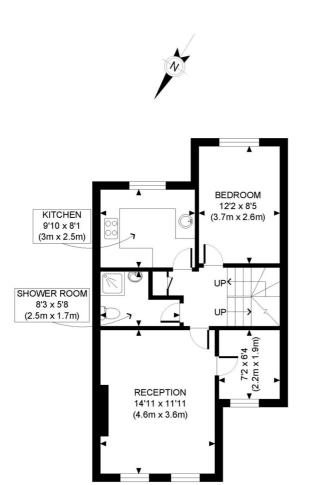

## LOCAL AUTHORITY Hammersmith & Fulham

**TENURE** Leasehold.

PRICE: £675,000 Leasehold

GROUND FLOOR GROSS INTERNAL FLOOR AREA 83 SQ FT

FIRST FLOOR GROSS INTERNAL FLOOR AREA 536 SQ FT SECOND FLOOR GROSS INTERNAL FLOOR AREA WITH EAVES STORAGE 311 SQ FT FLOOR AREA WITHOUT EAVES STORAGE 286 SQ FT

APPROX. GROSS INTERNAL FLOOR AREA WITH EAVES STORAGE: 930 SQ FT/ 86 SQM APPROX. GROSS INTERNAL FLOOR AREA WITHOUT EAVES STORAGE: 905 SQ FT/ 84 SQM

This plan is for illustrative purposes only and should be used as such by any prospective client.

Whilst every attempt has been made to ensure the accuracy of the Floor Plan contained here, measurements of the doors, windows, rooms and any other items are approximate and no responsibility is taken for any errors, omissions, or misstatement.