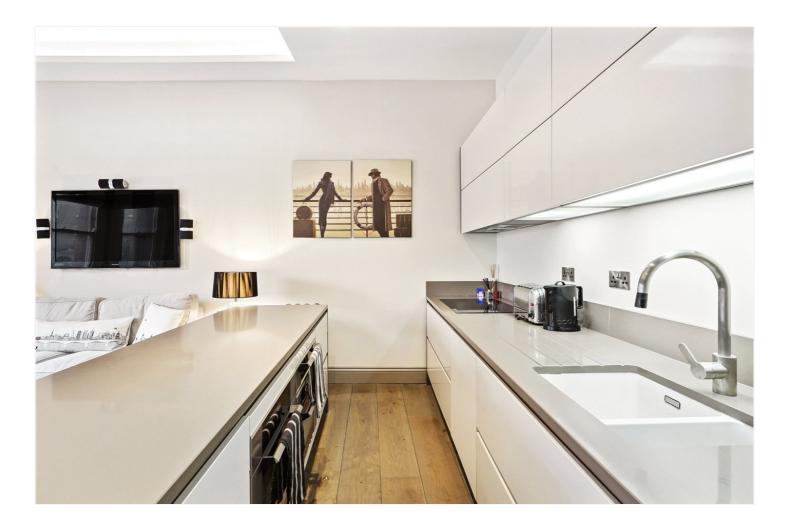

### **DESCRIPTION:**

A bright raised ground floor flat with excellent ceiling heights, a spacious reception room with open plan kitchen and integrated dining area, and a generously sized double bedroom, situated in a smart redbrick period building.

The flat benefits from a share of the freehold and boasts impeccable presentation, with wooden flooring throughout all rooms, and is accessed via an elegant communal entrance hall. The flat is equipped with underfloor heating and air-conditioning. It is also configured to a particularly high standard with exceptional use of space throughout.