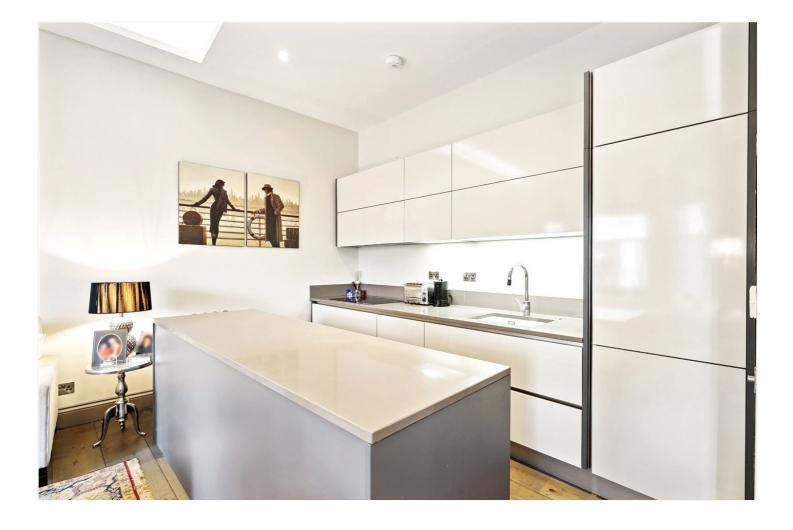

### **DESCRIPTION:**

A bright raised ground floor flat with excellent ceiling heights, a spacious reception room with open plan kitchen and integrated dining area, and a generously sized double bedroom, situated in a smart redbrick period building.

The flat benefits from a share of the freehold and boasts impeccable presentation, with wooden flooring throughout all rooms, and is accessed via an elegant communal entrance hall. The flat is equipped with underfloor heating and air-conditioning. It is also configured to a particularly high standard with exceptional use of space throughout.