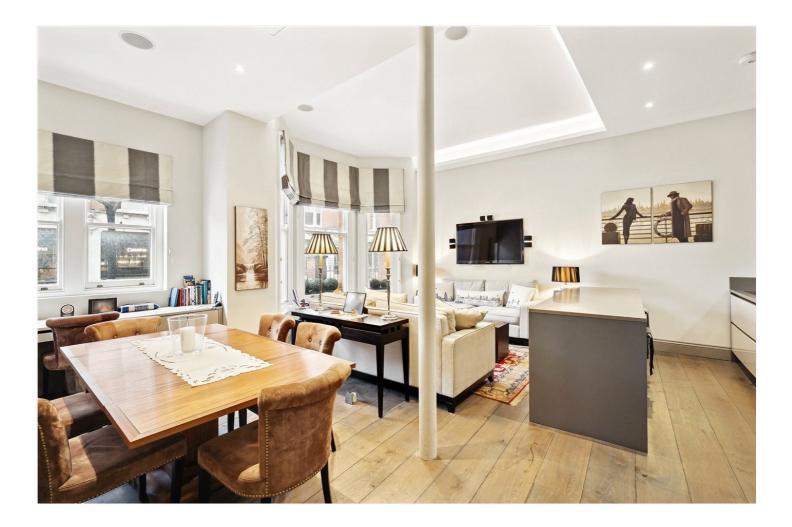

### **DESCRIPTION:**

A bright raised ground floor flat with excellent ceiling heights, a spacious reception room with open plan kitchen and integrated dining area, and a generously sized double bedroom, situated in a smart redbrick period building.

The flat benefits from a share of the freehold and boasts impeccable presentation, with wooden flooring throughout all rooms, and is accessed via an elegant communal entrance hall. The flat is equipped with underfloor heating and air-conditioning. It is also configured to a particularly high standard with exceptional use of space throughout.