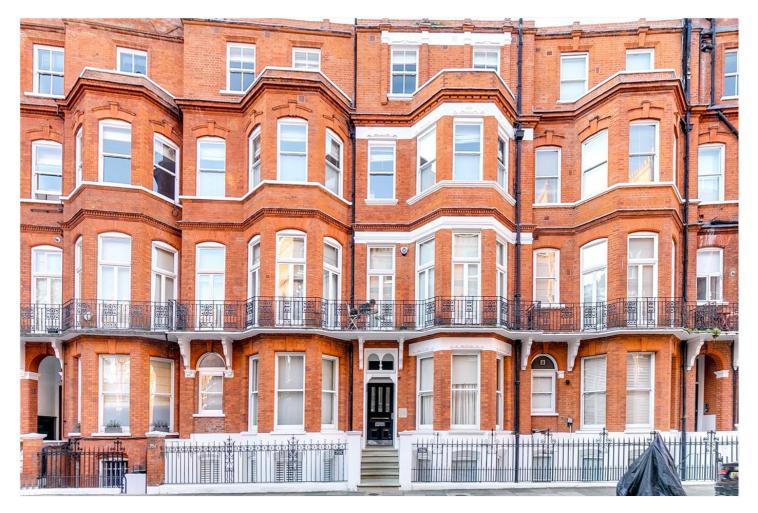

### **DESCRIPTION:**

A bright raised ground floor flat with excellent ceiling heights, a spacious reception room with open plan kitchen and integrated dining area, and a generously sized double bedroom, situated in a smart redbrick period building.

The flat benefits from a share of the freehold and boasts impeccable presentation, with wooden flooring throughout all rooms, and is accessed via an elegant communal entrance hall. The flat is equipped with underfloor heating and air-conditioning. It is also configured to a particularly high standard with exceptional use of space throughout.