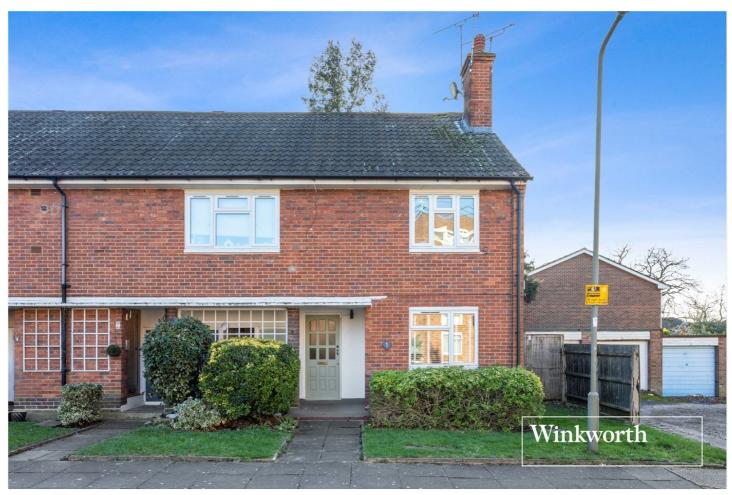

ST. MICHAEL'S CLOSE, FINCHLEY, LONDON, N3 £390,000 LEASEHOLD

## A WONDERFUL GROUND FLOOR MAISONETTE WITH PRIVATE REAR GARDEN

Finchley | 020 8349 3388 | finchley@winkworth.co.uk

## **DESCRIPTION:**

We are pleased to offer this well-presented ground floor maisonette situated in a residential cul-de-sac just off Hendon Lane, within minutes' walk of local amenities and transport links. The property comprises of a spacious reception/dining/kitchen area, one double bedroom, bathroom and storage (internally and externally). Further benefits include a South West facing private rear garden allowing a lot of natural light into the property as it has a triple aspect from the rear, a utility area which has potential to be expanded (stpp), residents' parking and a long lease. This lovely property would be an ideal purchase for a First-Time buyer who would benefit from not having to pay stamp duty, or a Buy-to-Let Investor. An internal viewing is highly recommended.

## **AT A GLANCE**

- Prime location for amenities & transport
- Quiet residential turning
- Ground floor
- Spacious living/dining area
- Kitchen & Bathroom
- Private garden
- Two storage cupboards
- Residents' parking
- Long lease