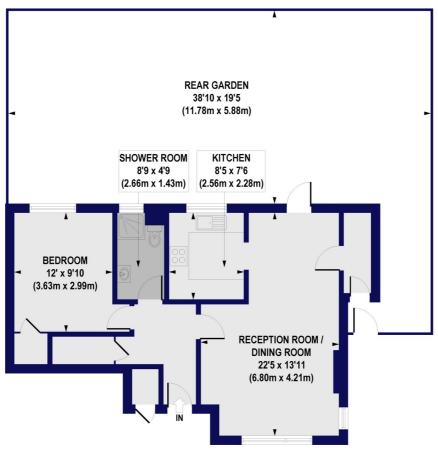

## St. Michael's Close, N3 Approx. Gross Internal Floor Area 639 sq. ft / 59.37 sq. m

**GROUND FLOOR** 

All measurements of walls, doors, windows, fittings and appliances, including their size and location, are shown as standard sizes and do not constitute any warranty or representation by the seller, their agent or CP Creative. Any intending purchaser must satisfy himself by inspection or otherwise as to the correctness of the information contained in these plans. This plan is for illustrative purposes only and should be used as such by any prospective purchasers.