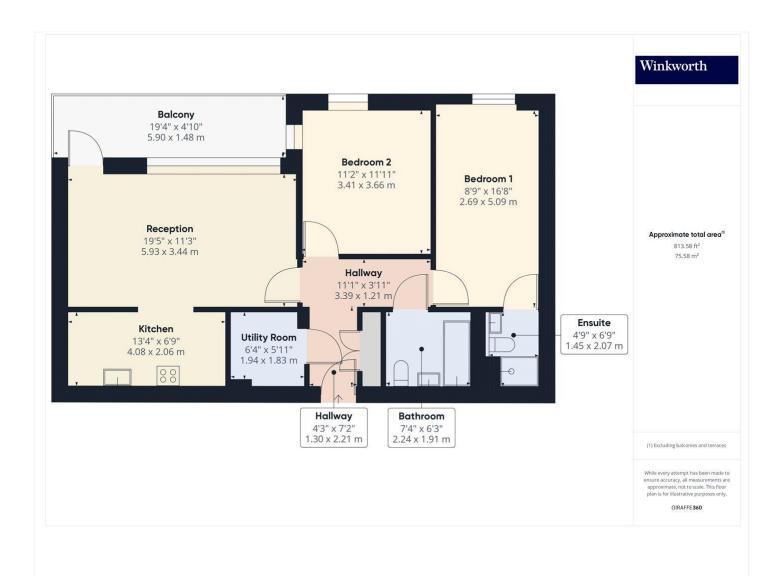

## GORGEOUS TWO BEDROOM MODERN APARTMENT

SERVICE CHARGE APPROX £260 PCM

Kingsbury | 020 8204 0000 | kingsbury@winkworth.co.uk

Step into contemporary living with this stunning two-bedroom apartment. Designed for the modern lifestyle, this home welcomes you with an open-plan layout that seamlessly blends the kitchen and living area, creating a stylish and sleek space perfect for both relaxing and entertaining. Floor-to-ceiling windows grace the walls, allowing natural light to cascade in, illuminating every corner and accentuating the spaciousness of the interior. Step outside onto the generous balcony, an inviting retreat where you can unwind with a cup of coffee or enjoy alfresco dining while soaking in the fresh air. The apartment features two well-sized bedrooms, offering comfortable retreats for rest and relaxation. The master bedroom boasts the added luxury of an en suite, providing convenience and privacy. Completing the picture of modern comfort is the attractive family bathroom, offering both functionality and elegance. Nestled in a sought-after development in Queensbury, residents will delight in the convenience of having a range of amenities right at their doorstep. From shopping to transportation, dining, leisure, and educational facilities, everything you need for a vibrant lifestyle is within easy reach. Experience the epitome of modern living in this gorgeous apartment, where style, comfort, and convenience converge to create the perfect urban sanctuary. An internal viewing is a must.

Winkworth

This floorplan is for illustration purposes only and is not to scale. The position and size of doors, windows, appliances and other features are approximate.

Kingsbury | 020 8204 0000 | kingsbury@winkworth.co.uk