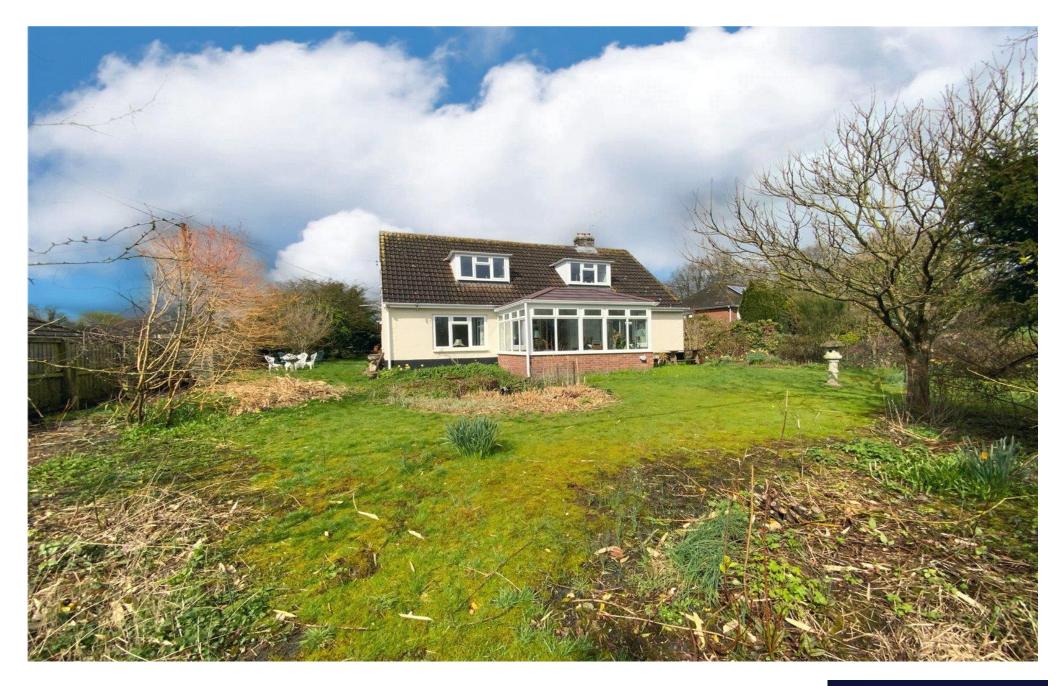

Versatile Family Home with views across open fields.

Guide Price £635,000

### MILTON ROAD, PEWSEY SN9 5JJ

Set in approximately one third of an acre a spacious Four bedroom detached house.

An individually designed 4 bedroom detached home with versatile accommodation and set in approximately one third of an acre with extensive views across open fields.

On the first floor will be found three good sized bedrooms and family bathroom. There are gardens to the front, rear and side of the property with driveway providing ample parking and double detached garage.