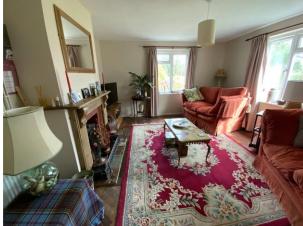

The accommodation to the ground floor consists of a good sized lounge/diner with door leading to garden and a shower room which makes it perfect for a separate annexe, sitting room with parquet flooring and feature fireplace with wood burning stove, study, fitted kitchen/breakfast room with ample wall and base units, good sized bathroom with rain shower over bath, bedroom four with door leading to side garden, and garden room/conservatory overlooking the front of the property providing stunning views.