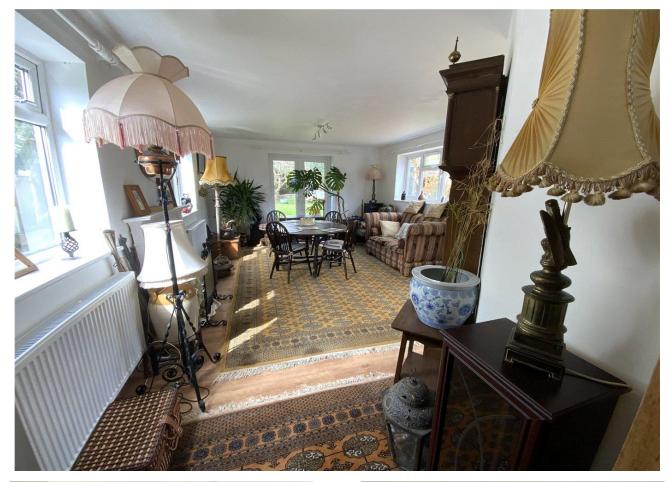

The accommodation to the ground floor consists of a good sized lounge/diner with door leading to garden and a shower room which makes it perfect for a separate annexe, sitting room with parquet flooring and feature fireplace with wood burning stove, study, fitted kitchen/breakfast room with ample wall and base units, good sized bathroom with rain shower over bath, bedroom four with door leading to side garden, and garden room/conservatory overlooking the front of the property providing stunning views.