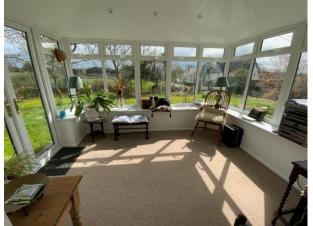

The accommodation to the ground floor consists of a good sized lounge/diner with door leading to garden and a shower room which makes it perfect for a separate annexe, sitting room with parquet flooring and feature fireplace with wood burning stove, study, fitted kitchen/breakfast room with ample wall and base units, good sized bathroom with rain shower over bath, bedroom four with door leading to side garden, and garden room/conservatory overlooking the front of the property providing stunning views.