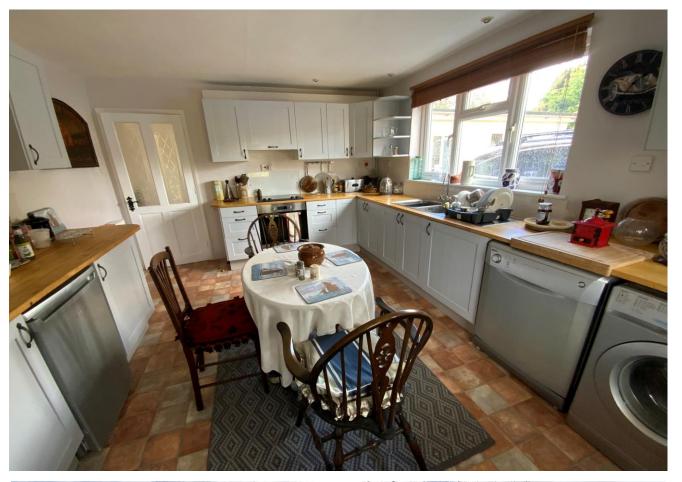

The accommodation to the ground floor consists of a good sized lounge/diner with door leading to garden and a shower room which makes it perfect for a separate annexe, sitting room with parquet flooring and feature fireplace with wood burning stove, study, fitted kitchen/breakfast room with ample wall and base units, good sized bathroom with rain shower over bath, bedroom four with door leading to side garden, and garden room/conservatory overlooking the front of the property providing stunning views.