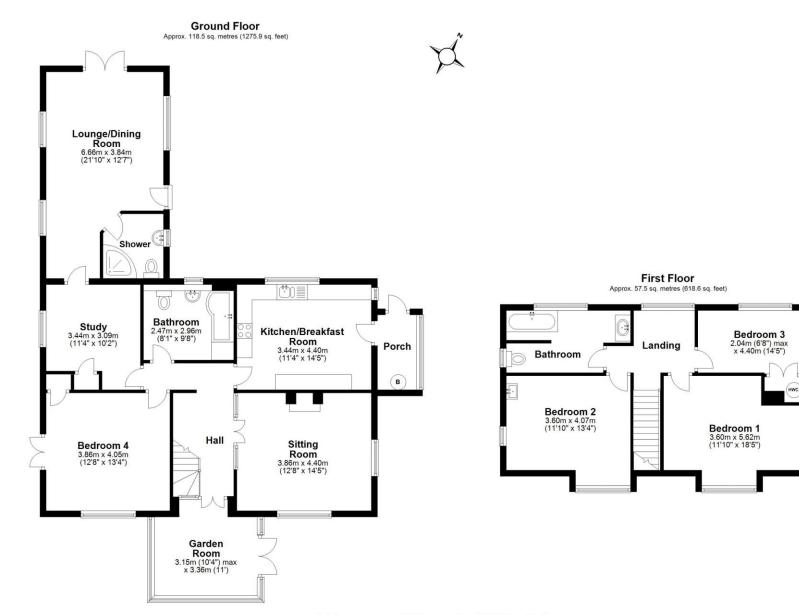

The accommodation to the ground floor consists of a good sized lounge/diner with door leading to garden and a shower room which makes it perfect for a separate annexe, sitting room with parquet flooring and feature fireplace with wood burning stove, study, fitted kitchen/breakfast room with ample wall and base units, good sized bathroom with rain shower over bath, bedroom four with door leading to side garden, and garden room/conservatory overlooking the front of the property providing stunning views.

On the first floor will be found three good sized bedrooms and family bathroom. There are gardens to the front, rear and side of the property with driveway providing ample parking and double detached garage.

#### Address: 19 Milton Road, PEWSEY, SN9 5JJ RRN: 0320-2384-4240-2507-6571

Total area: approx. 176.0 sq. metres (1894.5 sq. feet)