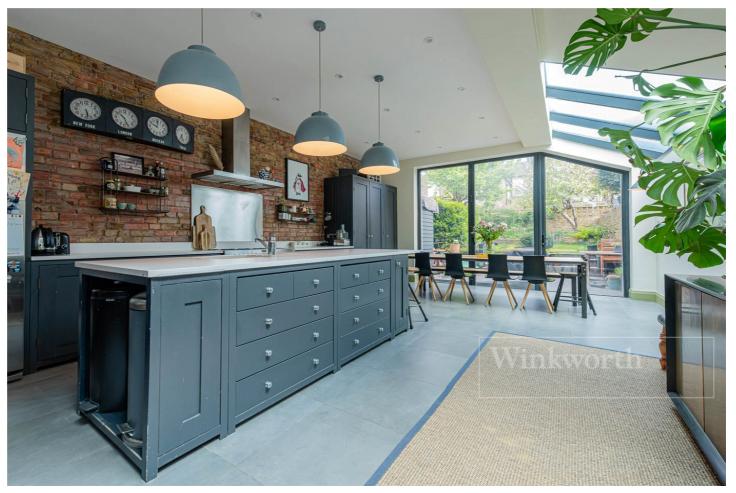

Winkworth

**DESCRIPTION:** This stunning house has been beautifully renovated to exacting standards with no expense being spared. The accommodation measures over 2000 sq. ft. including two additional bedrooms and an en-suite housed in the loft conversion. On the first floor the parents are taken care of with a luxurious master suite with walk through wardrobe and en-suite shower room, then towards the rear of the building a further guest bedroom serviced by the family bathroom on this level. Downstairs almost the entire ground floor has been opened up to create the most amazing space which buyers will have to view to get a proper feel for the quality. The ground level has also been lowered to the rear to optimise ceiling height and for a quiet evening in there is still a T.V / reception room that can be closed off to the front of the building.