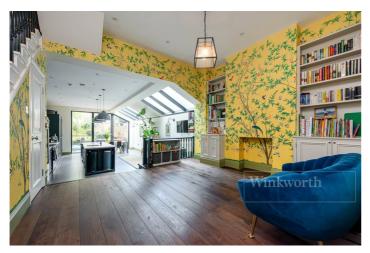

Winkworth

**DESCRIPTION:** This stunning house has been beautifully renovated to exacting standards with no expense being spared. The accommodation measures over 2000 sq. ft. including two additional bedrooms and an en-suite housed in the loft conversion. On the first floor the parents are taken care of with a luxurious master suite with walk through wardrobe and en-suite shower room, then towards the rear of the building a further guest bedroom serviced by the family bathroom on this level. Downstairs almost the entire ground floor has been opened up to create the most amazing space which buyers will have to view to get a proper feel for the quality. The ground level has also been lowered to the rear to optimise ceiling height and for a quiet evening in there is still a T.V / reception room that can be closed off to the front of the building.