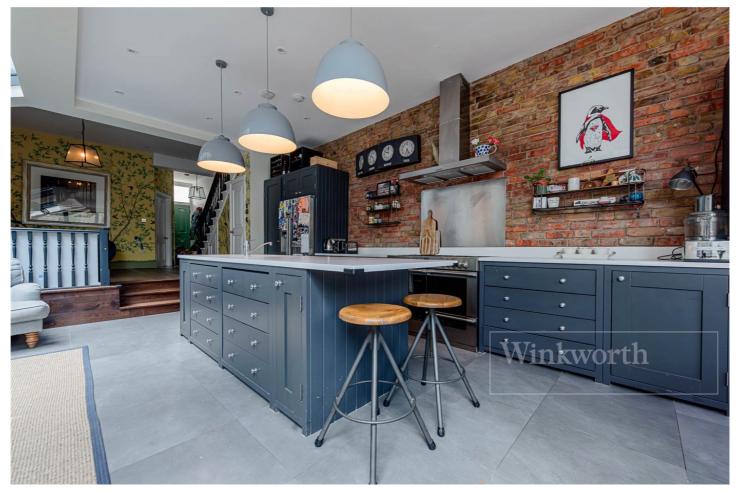

Winkworth

**DESCRIPTION:** This stunning house has been beautifully renovated to exacting standards with no expense being spared. The accommodation measures over 2000 sq. ft. including two additional bedrooms and an en-suite housed in the loft conversion. On the first floor the parents are taken care of with a luxurious master suite with walk through wardrobe and en-suite shower room, then towards the rear of the building a further guest bedroom serviced by the family bathroom on this level. Downstairs almost the entire ground floor has been opened up to create the most amazing space which buyers will have to view to get a proper feel for the quality. The ground level has also been lowered to the rear to optimise ceiling height and for a quiet evening in there is still a T.V / reception room that can be closed off to the front of the building.