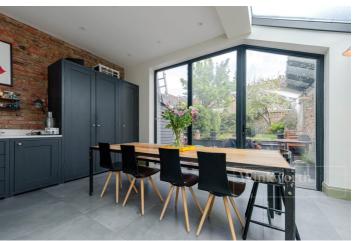

Winkworth

**DESCRIPTION:** This stunning house has been beautifully renovated to exacting standards with no expense being spared. The accommodation measures over 2000 sq. ft. including two additional bedrooms and an en-suite housed in the loft conversion. On the first floor the parents are taken care of with a luxurious master suite with walk through wardrobe and en-suite shower room, then towards the rear of the building a further guest bedroom serviced by the family bathroom on this level. Downstairs almost the entire ground floor has been opened up to create the most amazing space which buyers will have to view to get a proper feel for the quality. The ground level has also been lowered to the rear to optimise ceiling height and for a quiet evening in there is still a T.V / reception room that can be closed off to the front of the building.