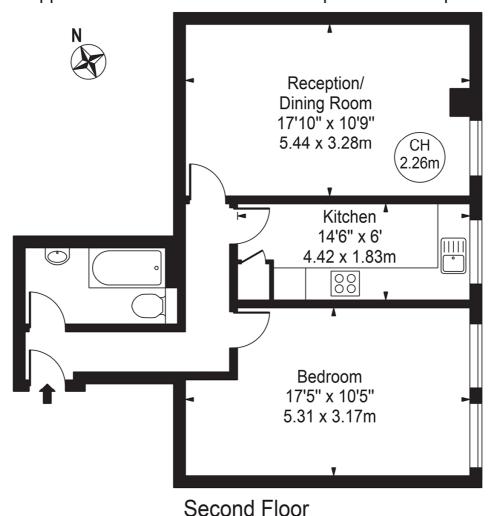

## Harrow Road Approx. Gross Internal Area 580 Sq Ft - 53.88 Sq M

For Illustration Purposes Only - Not To Scale

This floor plan should be used as a general outline for guidance only and does not constitute in whole or in part an offer or contract.

Any intending purchaser or lessee should satisfy themselves by inspection, searches, enquiries and full survey as to the correctness of each statement. Any areas, measurements or distances quoted are approximate and should not be used to value a property or be the basis of any sale or let.

Copyright Morriarti Photography & Design LTD

This floorplan is for illustration purposes only and is not to scale. The position and size of doors, windows, appliances and other features are approximate.