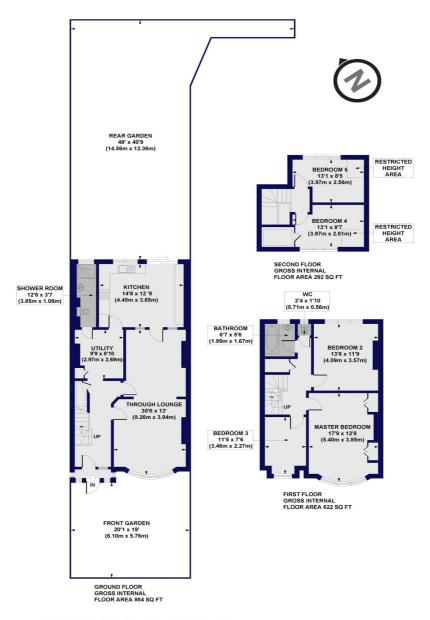

## Woodberry Gardens, N12

Approx. Gross Internal Floor Area 1769 sq. ft / 164.33 sq. m (Including Restricted Height Area) Approx. Gross Internal Floor Area 1696 sq. ft / 157.52 sq. m (Excluding Restricted Height Area)

All measurements of walls, doors, windows, fittings and appliances, including their size and location, are shown as standard sizes and do not constitute any warranty or representation by the seller, their agent or CP Creative. Any intending purchaser must satisfy himself by inspection or otherwise as to the correctness of the information contained in these plans. This plan is for illustrative purposes only and should be used as such by any prospective purchasers.