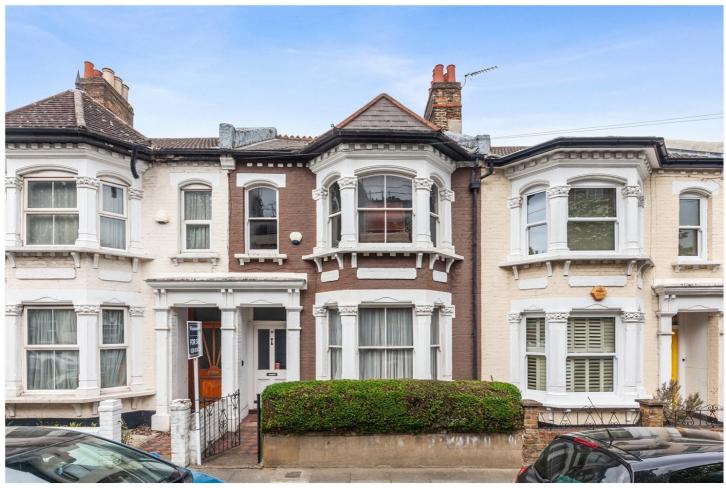

### HOLDERNESSE ROAD, SW17 £950,000 FREEHOLD

## AN EXCITING OPPORTUNITY TO PURCHASE THIS WONDERFUL FAMILY HOUSE SITUATED WITHIN A SHORT WALKING DISTANCE TO TOOTING BEC TUBE LINE IN NEED OF UPDATING.

**Tooting** | 020 8767 5221 | tooting@winkworth.co.uk 17 Upper Tooting Road, London, SW17 7TS

### DESCRIPTION

An exciting opportunity to purchase this wonderful family house situated within a short walking distance to Tooting Bec Tube line in need of updating. The current layout consists of two well-proportioned reception rooms, a hallway leads to the kitchen/dining room. The property has the added benefit of a basement.