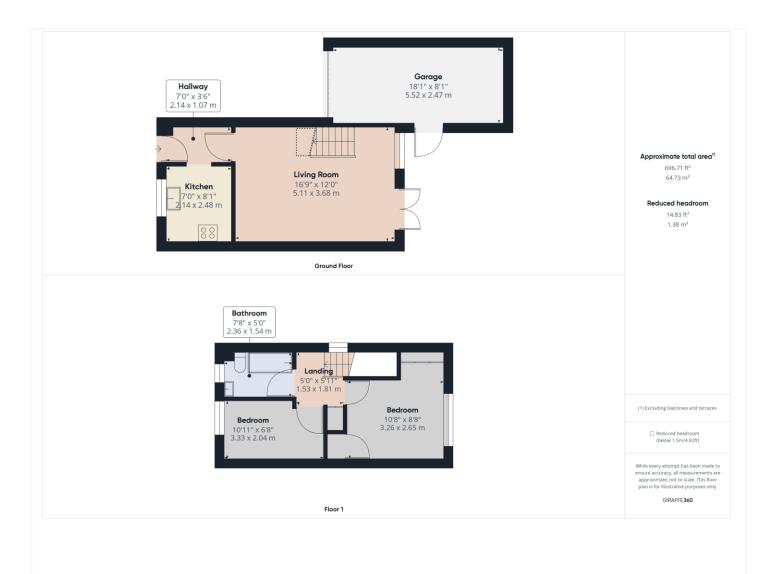

## **DESCRIPTION:**

A two bedroom terrace house situated in this popular area of Lower Earley and set in a quiet location, the property is within walking distance of a local shopping complex, leisure centre, bus stop and within catchment of good schools. The newly refurbished accommodation comprises two bedrooms, lounge, three piece bathroom, separate kitchen and an enclosed rear garden. The property benefits from gas central heating, double glazing and driveway parking with garage. Available now. Unfurnished.

## **AT A GLANCE**

- Two bedroom terraced
- Newly refurbished
- Enclosed rear garden
- Gas central heating
- Double glazing
- Garage & driveway
- Council tax band C
- Available Now
- Unfurnished

This floorplan is for illustration purposes only and is not to scale. The position and size of doors, windows, appliances and other features are approximate.