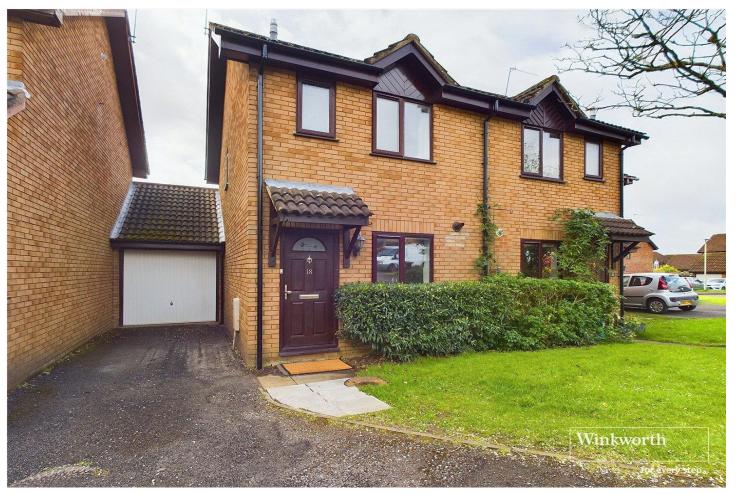

## **DESCRIPTION:**

A two bedroom terrace house situated in this popular area of Lower Earley and set in a quiet location, the property is within walking distance of a local shopping complex, leisure centre, bus stop and within catchment of good schools. The newly refurbished accommodation comprises two bedrooms, lounge, three piece bathroom, separate kitchen and an enclosed rear garden. The property benefits from gas central heating, double glazing and driveway parking with garage. Available now. Unfurnished.

## **AT A GLANCE**

- Two bedroom terraced
- Newly refurbished
- Enclosed rear garden
- Gas central heating
- Double glazing
- Garage & driveway
- Council tax band C
- Available Now
- Unfurnished

This floorplan is for illustration purposes only and is not to scale. The position and size of doors, windows, appliances and other features are approximate.