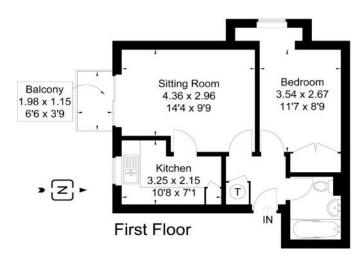

## Flat 47 Greenham Mill, Mill Lane, Newbury, RG14 5QW

Approximate Gross Internal Area 42 sq m / 452 sq ft

#### AT A GLANCE

- 452 Square feet/ 42 square metres
- Double bedroom
- Sitting room
- Kitchen
- Bathroom
- Balcony
- Parking