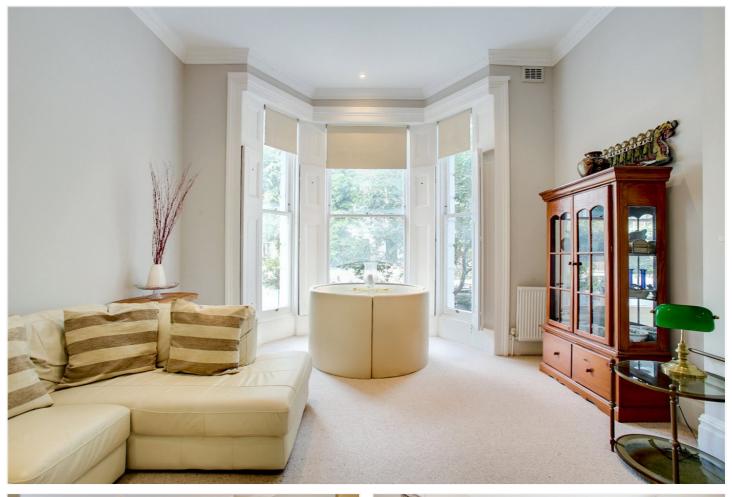

#### **DESCRIPTION:**

A very well presented two-bedroom flat situated on the raised ground floor of an impressive semi detached Victorian house. The property has high ceilings and attractive views to front and rear. Accommodation includes reception room, open plan kitchen, principal bedroom with en suite shower room, further double bedroom and bathroom.

#### **ACCOMMODATION:**

Entrance Hall | Reception Room | Open Plan Kitchen | Principal Bedroom With En Suite Shower Room | Further Double Bedroom | Bathroom