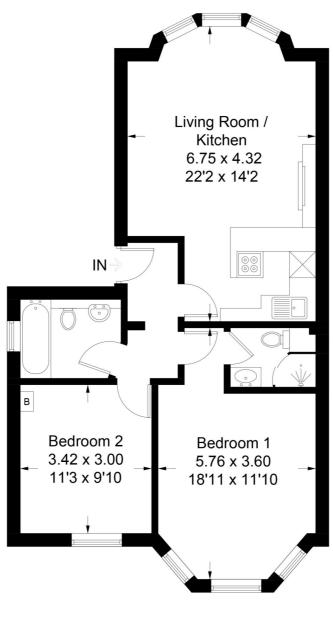

### **Elsham Road**

Approximate Gross Internal Area = 64.1 sq m / 690 sq ft

# **Ground Floor**

Illustration for identification purposes only, measurements are approximate, not to scale. (ID980451)

This floorplan is for illustration purposes only and is not to scale. The position and size of doors, windows, appliances and other features are approximate.