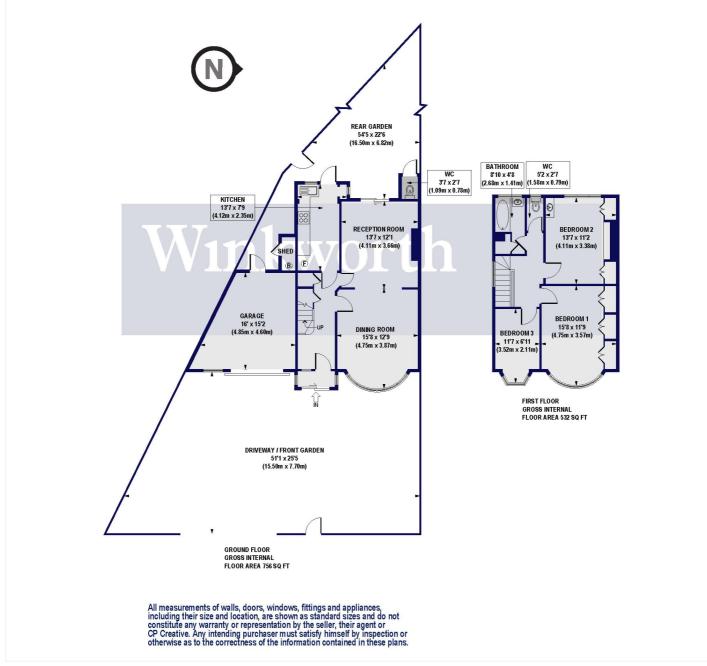

You will find just under 1100 Sq.ft of light and airy living accommodation comprising a spacious adjoining reception room/dining room, a galley kitchen, three well-proportioned bedrooms, a family bathroom, and a separate WC.

Outside, the property benefits from a low-maintenance rear garden with a gardener's WC and useful side access. The front of the property boasts an impressive 51' wide frontage incorporating a garage, a well-maintained front lawn, and a driveway.

#### **SUMMARY:**

- 1930s End of Terrace House
- Chain-Free
- Potential to Extend (subject to planning consent)
- Wide Front Garden with Driveway
- Spacious Adjoining Reception Room and Dining Room
- Three Bedrooms
- In Need of Some Updating
- Easy Reach of Schools a Bus Service to Palmers Green Shopping Precinct and BR Station, Southgate Tube (Piccadilly Line), the A406 and A10

Approx. Gross Internal Floor Area 1288 sq. ft / 119.72 sq. m (Including Garage) Approx. Gross Internal Floor Area 1088 sq. ft / 101.06 sq. m (Excluding Garage)

This floorplan is for illustration purposes only and is not to scale. The position and size of doors, windows, appliances and other features are approximate.