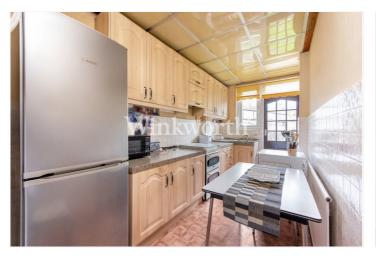

You will find just under 1100 Sq.ft of light and airy living accommodation comprising a spacious adjoining reception room/dining room, a galley kitchen, three well-proportioned bedrooms, a family bathroom, and a separate WC.