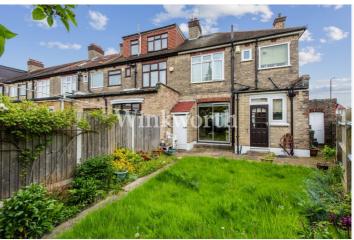

Outside, the property benefits from a low-maintenance rear garden with a gardener's WC and useful side access. The front of the property boasts an impressive 51' wide frontage incorporating a garage, a well-maintained front lawn, and a driveway.