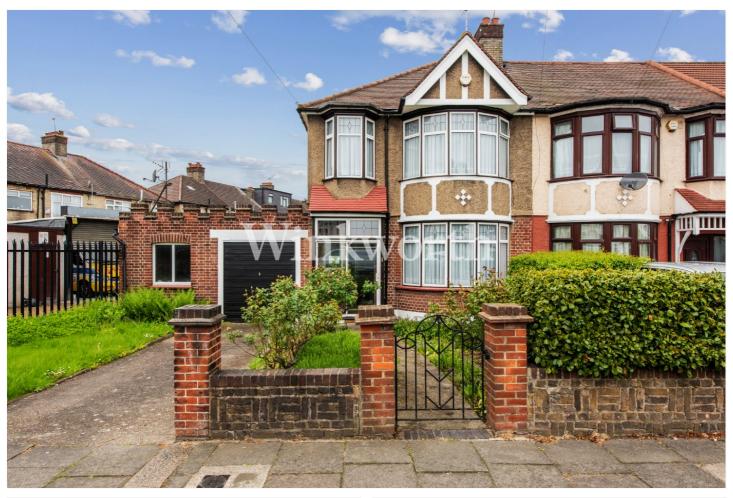

#### **DESCRIPTION:**

A charming end-of-terrace house with potential for a side extension (subject to planning consent) situated on a popular residential road within easy reach of the popular Firs Farm Primary school and Winchmore Secondary school. There is also a bus service (W6) from nearby Hedge Lane to Palmers Green shopping precinct BR station (to Moorgate) and Southgate tube (Piccadilly line).

Outside, the property benefits from a low-maintenance rear garden with a gardener's WC and useful side access. The front of the property boasts an impressive 51' wide frontage incorporating a garage, a well-maintained front lawn, and a driveway.

#### **SUMMARY:**

- 1930s End of Terrace House
- Chain-Free
- Potential to Extend (subject to planning consent)
- Wide Front Garden with Driveway
- Spacious Adjoining Reception Room and Dining Room
- Three Bedrooms
- In Need of Some Updating
- Easy Reach of Schools a Bus Service to Palmers Green Shopping Precinct and BR Station, Southgate Tube (Piccadilly Line), the A406 and A10