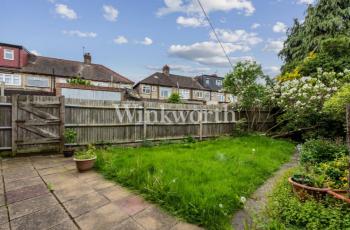

Outside, the property benefits from a low-maintenance rear garden with a gardener's WC and useful side access. The front of the property boasts an impressive 51' wide frontage incorporating a garage, a well-maintained front lawn, and a driveway.