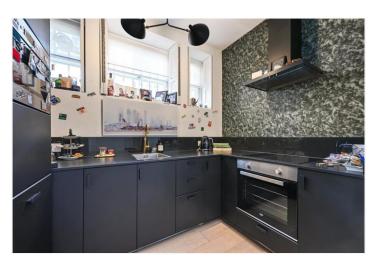

## **DESCRIPTION:**

This superb two double bedroom apartment boasts fantastic proportions throughout and is presented in excellent decorative order. The property comprises of a separate entrance, hallway, fully fitted kitchen, lovely spacious living room with high ceilings and large south facing bay window, master bedroom with ensuite bathroom, second double bedroom and shower room. The flat has wooden floors throughout and fantastic storage. It is available part-furnished.