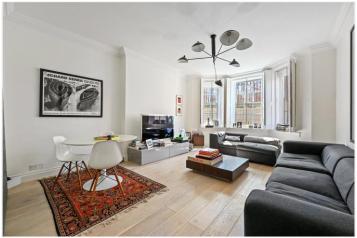

## **DESCRIPTION:**

This superb two double bedroom apartment boasts fantastic proportions throughout and is presented in excellent decorative order. The property comprises of a separate entrance, hallway, fully fitted kitchen, lovely spacious living room with high ceilings and large south facing bay window, master bedroom with ensuite bathroom, second double bedroom and shower room. The flat has wooden floors throughout and fantastic storage. It is available part-furnished.