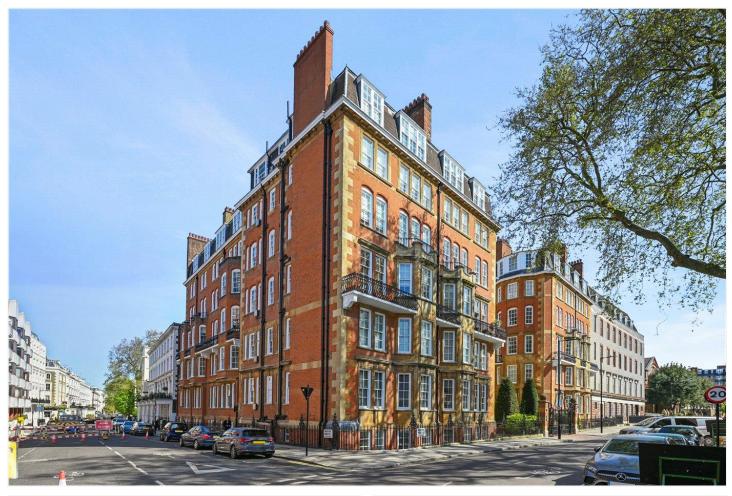

PALACE COURT, W2 £950 PER WEEK (£4,116.66 PCM) Part-furnished

A VERY SPACIOUS TWO BEDROOM, TWO BATHROOM FLAT IN THIS SOUGHT AFTER AND IMPRESSIVE PORTERED BUILDING.

Long Let, 2 Bedrooms, 1 Reception Room, 2 Bathrooms, Flat/Apartment, Basement, Part-furnished, 1033 Approx Sq Ft

## **LOCATION:**

Palace Court is in an extremely convenient location a short walk from the many transport links and amenities of Notting Hill Gate and from Kensington Gardens.