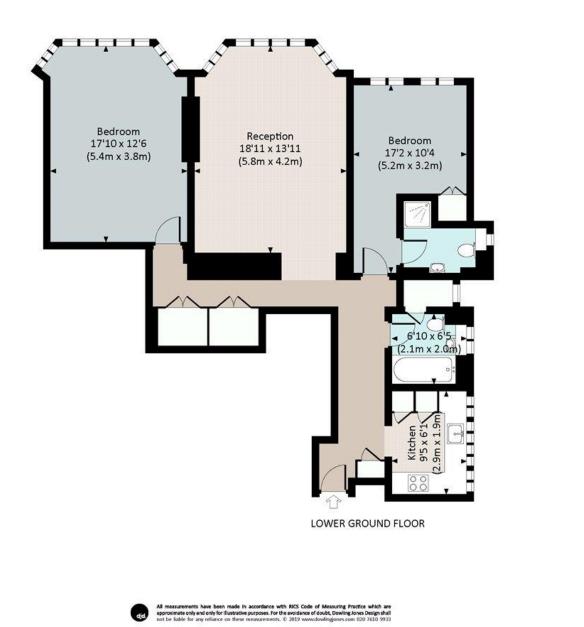

## PALACE COURT, W2

Approx. gross internal area 1033 Sq Ft. / 96.0 Sq M.

This floorplan is for illustration purposes only and is not to scale. The position and size of doors, windows, appliances and other features are approximate.