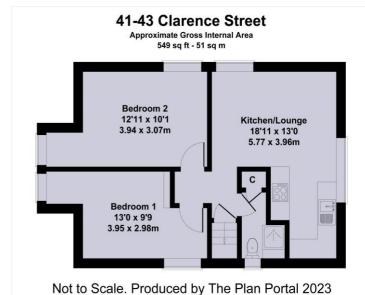

For Illustrative Purposes Only.

This floorplan is for illustration purposes only and is not to scale. The position and size of doors, windows, appliances and other features are approximate.

Tenure: Leasehold