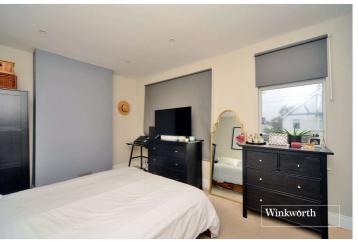

### **Ground Floor Entrance**

**Stairs to First Floor** 

**Living/Dining Room** - 12' x 10'3" max (3.66m x 3.12m max)

**Kitchen** - 7'9" x 7' max (2.36m x 2.13m max)

**Bedroom** - 13'9" x 10'9" max (4.2m x 3.28m max)