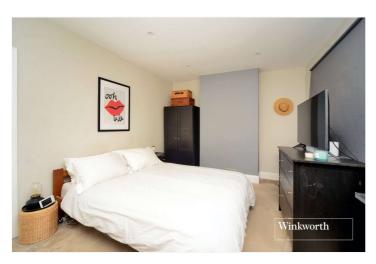

### **Ground Floor Entrance**

**Stairs to First Floor** 

**Living/Dining Room** - 12' x 10'3" max (3.66m x 3.12m max)

**Kitchen** - 7'9" x 7' max (2.36m x 2.13m max)

**Bedroom** - 13'9" x 10'9" max (4.2m x 3.28m max)