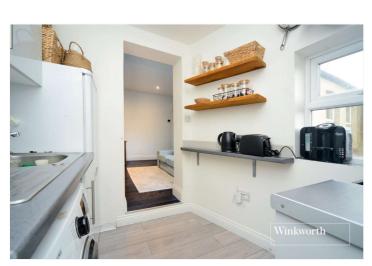

### **Ground Floor Entrance**

**Stairs to First Floor** 

**Living/Dining Room** - 12' x 10'3" max (3.66m x 3.12m max)

**Kitchen** - 7'9" x 7' max (2.36m x 2.13m max)

**Bedroom** - 13'9" x 10'9" max (4.2m x 3.28m max)