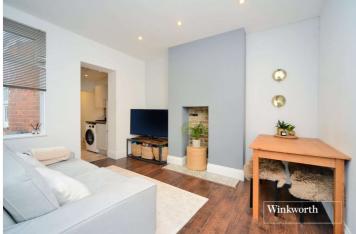

Commuters will have the choice of fast and frequent services from Worcester Park station and several bus routes to surrounding areas.

Accommodation comprises a private entrance, two bedrooms, a living/dining room, kitchen, and a modern fitted bathroom.

### **Ground Floor Entrance**

**Stairs to First Floor** 

**Living/Dining Room** - 12' x 10'3" max (3.66m x 3.12m max)

**Kitchen** - 7'9" x 7' max (2.36m x 2.13m max)

**Bedroom** - 13'9" x 10'9" max (4.2m x 3.28m max)