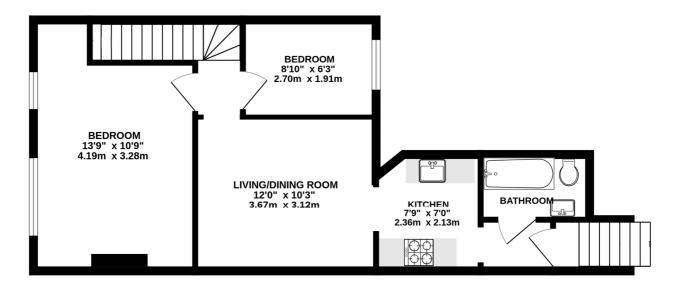

### **Ground Floor Entrance**

**Stairs to First Floor** 

**Living/Dining Room** - 12' x 10'3" max (3.66m x 3.12m max)

**Kitchen** - 7'9" x 7' max (2.36m x 2.13m max)

**Bedroom** - 13'9" x 10'9" max (4.2m x 3.28m max)

**Bedroom** - x 6'3" max (x 1.9m max)

### **Bathroom**

Steps down to Garden

Garden - Approx. 75ft

### Washington Road, Worcester Park KT4 8JJ

INTERNAL FLOOR AREA (APPROX.) 512 sq ft/ 47.5 sq m

Garden extends to 75' (22.86m) approx.

#### FIRST FLOOR MAISONETTE

Whilst every attempt has been made to ensure the accuracy of this floor plan, measurement of doors, windows, rooms and any other items are approximate and no responsibility is taken for any error, omission or mis-statement. Made with Metropix © 2024.