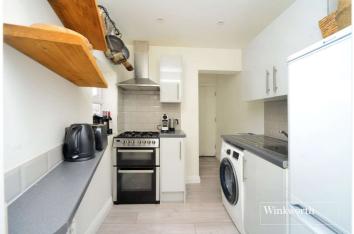

Commuters will have the choice of fast and frequent services from Worcester Park station and several bus routes to surrounding areas.

Accommodation comprises a private entrance, two bedrooms, a living/dining room, kitchen, and a modern fitted bathroom.

### **Ground Floor Entrance**

**Stairs to First Floor** 

**Living/Dining Room** - 12' x 10'3" max (3.66m x 3.12m max)

**Kitchen** - 7'9" x 7' max (2.36m x 2.13m max)

**Bedroom** - 13'9" x 10'9" max (4.2m x 3.28m max)