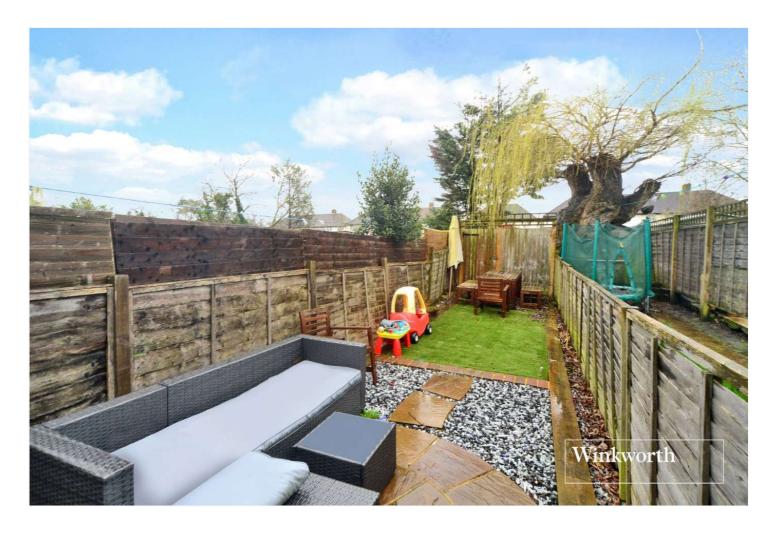

Externally, you will find a rear garden mostly laid to astro turf, providing the ideal space for socialising and relaxation.

No Onward Chain.

Lease and related information:

The vendor has provided the following information:

### **Bathroom**

Steps down to Garden

Garden - Approx. 75ft

### Washington Road, Worcester Park KT4 8JJ

INTERNAL FLOOR AREA (APPROX.) 512 sq ft/ 47.5 sq m

Garden extends to 75' (22.86m) approx.