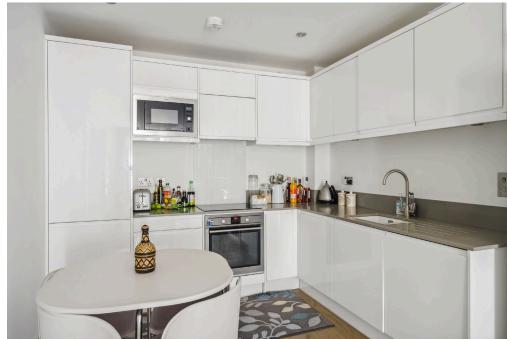

Available exclusively through Winkworth we are delighted to present for sale this good size modern apartment in Streatham Hill. This property comprises of an open plan kitchen/reception room with quality integrated appliances including built-in microwave & conventional ovens, fridge/freezer, and a full-size dishwasher. There is a large luxury bathroom with bath and shower and a full-size double bedroom with fitted floor to ceiling wardrobes. The washing machine is housed in a utility closet in the hall and the apartment has very low running costs overall due to the high specification heating, double-glazing and thick cavity insulation. There is a private patio section to front and access to a landscaped resident's communal gardens. Residents' security is paramount with electronic fob accessed entrance and storage area. Located in a very convenient location by Streatham Hill station which runs a speedy commuter service into London Victoria (17 minutes) the apartment is close to many shops, bars, cafes and amenities on Streatham High Road.

### **AT A GLANCE**

- Ground Floor New Build Apartment
- One Double Bedroom
- White Modern Bathroom
- Open-Plan Living
- Modern Kitchen
- Integrated Appliances
- Residents' Communal Gardens
- Private Patio
- Leasehold (116 years left)
- Lambeth Council Tax Band: C
- Chain Free
- Sole Agent