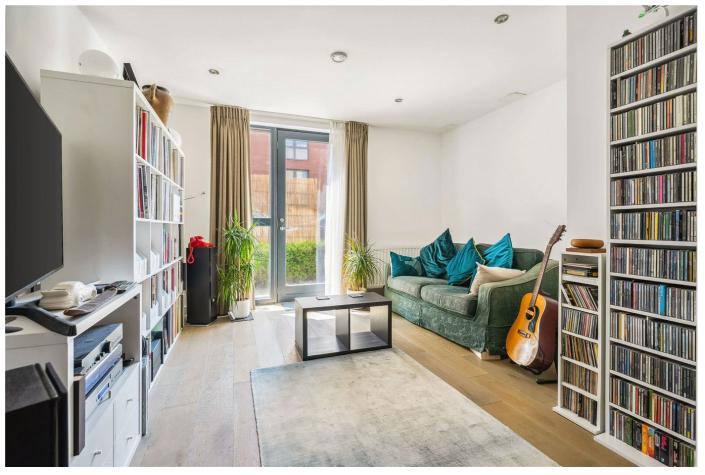

Available exclusively through Winkworth we are delighted to present for sale this good size modern apartment in Streatham Hill. This property comprises of an open plan kitchen/reception room with quality integrated appliances including built-in microwave & conventional ovens, fridge/freezer, and a full-size dishwasher. There is a large luxury bathroom with bath and shower and a full-size double bedroom with fitted floor to ceiling wardrobes. The washing machine is housed in a utility closet in the hall and the apartment has very low running costs overall due to the high specification heating, double-glazing and thick cavity insulation. There is a private patio section to front and access to a landscaped resident's communal gardens. Residents' security is paramount with electronic fob accessed entrance and storage area. Located in a very convenient location by Streatham Hill station which runs a speedy commuter service into London Victoria (17 minutes) the apartment is close to many shops, bars, cafes and amenities on Streatham High Road.

### **AT A GLANCE**

- Ground Floor New Build Apartment
- One Double Bedroom
- White Modern Bathroom
- Open-Plan Living
- Modern Kitchen
- Integrated Appliances
- Residents' Communal Gardens
- Private Patio
- Leasehold (116 years left)
- Lambeth Council Tax Band: C
- Chain Free
- Sole Agent