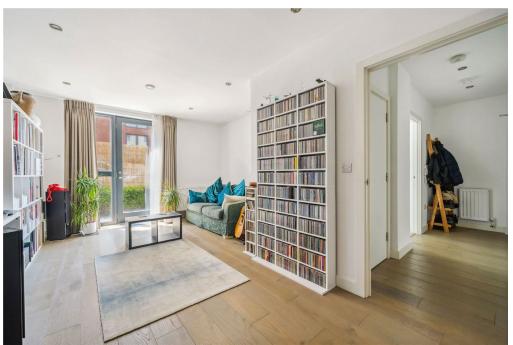

Available exclusively through Winkworth we are delighted to present for sale this good size modern apartment in Streatham Hill. This property comprises of an open plan kitchen/reception room with quality integrated appliances including built-in microwave & conventional ovens, fridge/freezer, and a full-size dishwasher. There is a large luxury bathroom with bath and shower and a full-size double bedroom with fitted floor to ceiling wardrobes. The washing machine is housed in a utility closet in the hall and the apartment has very low running costs overall due to the high specification heating, double-glazing and thick cavity insulation. There is a private patio section to front and access to a landscaped resident's communal gardens. Residents' security is paramount with electronic fob accessed entrance and storage area. Located in a very convenient location by Streatham Hill station which runs a speedy commuter service into London Victoria (17 minutes) the apartment is close to many shops, bars, cafes and amenities on Streatham High Road.

### **AT A GLANCE**

- Ground Floor New Build Apartment
- One Double Bedroom
- White Modern Bathroom
- Open-Plan Living
- Modern Kitchen
- Integrated Appliances
- Residents' Communal Gardens
- Private Patio
- Leasehold (116 years left)
- Lambeth Council Tax Band: C
- Chain Free
- Sole Agent