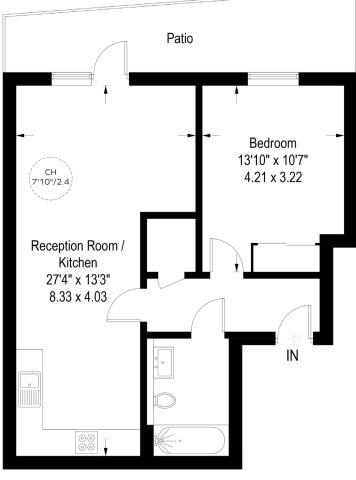

## Grevillehurst House, London, SW2

Approximate Gross Internal Area = 576 sq ft / 53.5 sq m External Area = 131 sq ft / 12.2 sq m

# **Ground Floor**

Illustration for identification purposes only, measurements are approximate, not to scale. (ID975484)

Energy Efficiency Rating

Loy energy efford - ever running codes

Real A

(18-91) B

(58-40) C