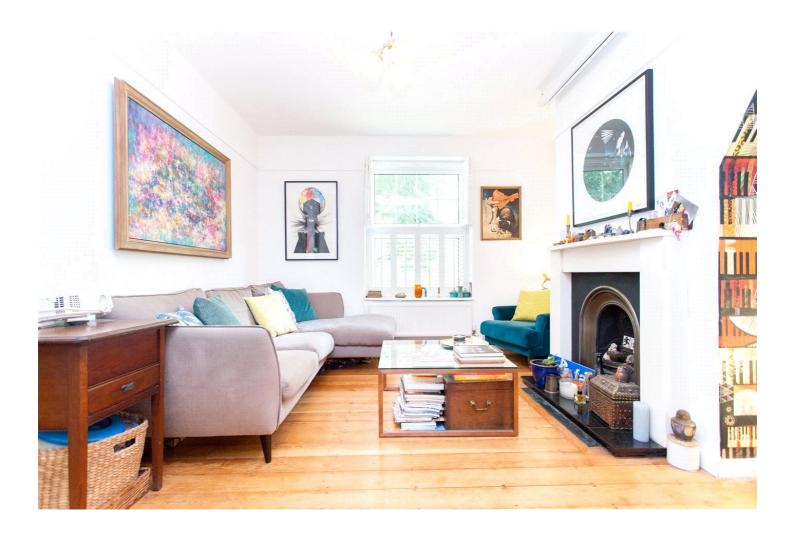

### **DESCRIPTION:**

An extremely well presented two-bedroom apartment on the second floor. This outstanding property has wooden floors and is neutrally decorated to a high standard throughout. It offers two double bedrooms, one with built in storage, a contemporary bathroom suite, a spacious reception & dining area and a separate modern kitchen