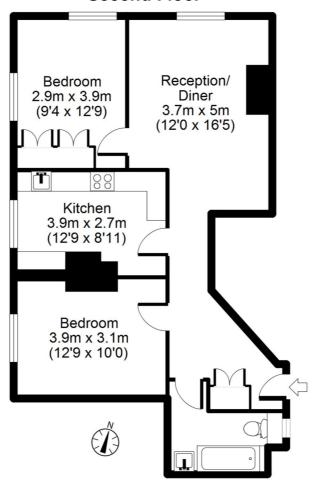

### **Second Floor**

Total area: approx. 68.4 sq. metres (736 sq. feet)
For illustration purposes only - not to scale
www.lpaplus.co.uk

This floorplan is for illustration purposes only and is not to scale. The position and size of doors, windows, appliances and other features are approximate.