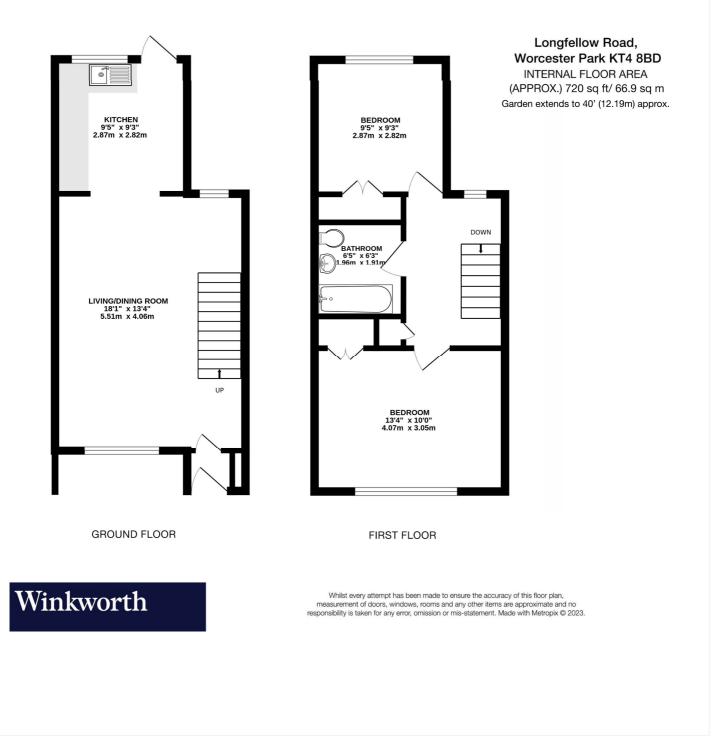

#### Entrance Porch

Living/Dining Room - 18'1" x 13'4" max (5.5m x 4.06m max) Kitchen - 9'5" x 9'3" max (2.87m x 2.82m max) Bedroom - 13'4" x 10' max (4.06m x 3.05m max) Bedroom - 9'5" x 9'3" max (2.87m x 2.82m max) Bathroom - 6'5" x 6'3" max (1.96m x 1.9m max) Garden - Approx. 40ft No Onward Chain Off Street Parking

This floorplan is for illustration purposes only and is not to scale. The position and size of doors, windows, appliances and other features are approximate.

winkworth.co.uk