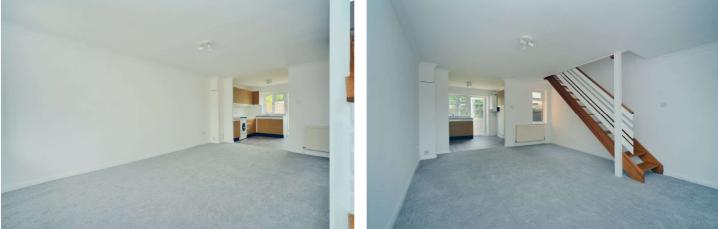

Accommodation comprises an entrance vestibule, a large living and dining room, kitchen, two double bedrooms with fitted wardrobes and the family bathroom.

Externally, the rear garden is high fence enclosed, includes a patio area with storage shed and extends to approximately 40 feet. To the front of the property, there is driveway providing off street parking and side access to the rear garden.

#### Entrance Porch

Living/Dining Room - 18'1" x 13'4" max (5.5m x 4.06m max) Kitchen - 9'5" x 9'3" max (2.87m x 2.82m max) Bedroom - 13'4" x 10' max (4.06m x 3.05m max) Bedroom - 9'5" x 9'3" max (2.87m x 2.82m max) Bathroom - 6'5" x 6'3" max (1.96m x 1.9m max) Garden - Approx. 40ft No Onward Chain Off Street Parking