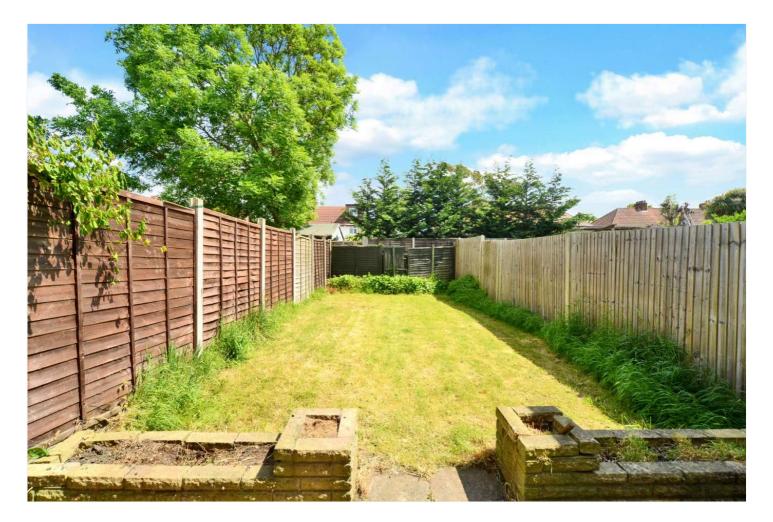

Accommodation comprises an entrance vestibule, a large living and dining room, kitchen, two double bedrooms with fitted wardrobes and the family bathroom.

Externally, the rear garden is high fence enclosed, includes a patio area with storage shed and extends to approximately 40 feet. To the front of the property, there is driveway providing off street parking and side access to the rear garden.

#### No Onward Chain

- 2 Bedrooms
- Entrance Porch
- Living/Dining Room
- Kitchen
- Bathroom
- Garden approx. 40ft
- Off Street Parking
- Close to Station
- Council Tax Band D
- EPC Rating C