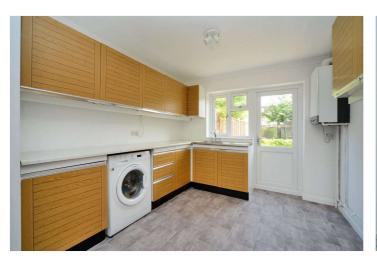

Accommodation comprises an entrance vestibule, a large living and dining room, kitchen, two double bedrooms with fitted wardrobes and the family bathroom.

Externally, the rear garden is high fence enclosed, includes a patio area with storage shed and extends to approximately 40 feet. To the front of the property, there is driveway providing off street parking and side access to the rear garden.

#### Entrance Porch

Living/Dining Room - 18'1" x 13'4" max (5.5m x 4.06m max) Kitchen - 9'5" x 9'3" max (2.87m x 2.82m max) Bedroom - 13'4" x 10' max (4.06m x 3.05m max) Bedroom - 9'5" x 9'3" max (2.87m x 2.82m max) Bathroom - 6'5" x 6'3" max (1.96m x 1.9m max) Garden - Approx. 40ft No Onward Chain Off Street Parking