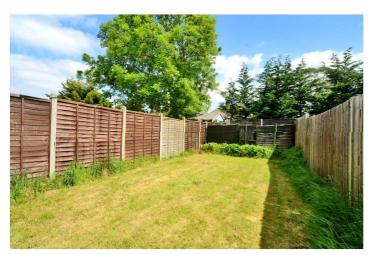

Accommodation comprises an entrance vestibule, a large living and dining room, kitchen, two double bedrooms with fitted wardrobes and the family bathroom.

Externally, the rear garden is high fence enclosed, includes a patio area with storage shed and extends to approximately 40 feet. To the front of the property, there is driveway providing off street parking and side access to the rear garden.