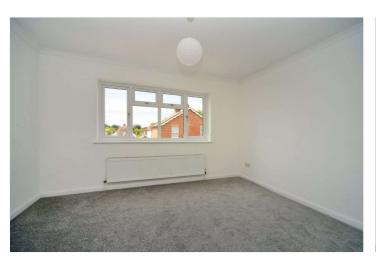

Accommodation comprises an entrance vestibule, a large living and dining room, kitchen, two double bedrooms with fitted wardrobes and the family bathroom.

Externally, the rear garden is high fence enclosed, includes a patio area with storage shed and extends to approximately 40 feet. To the front of the property, there is driveway providing off street parking and side access to the rear garden.

Particular features include new double glazing and new carpets throughout.

No onward chain.