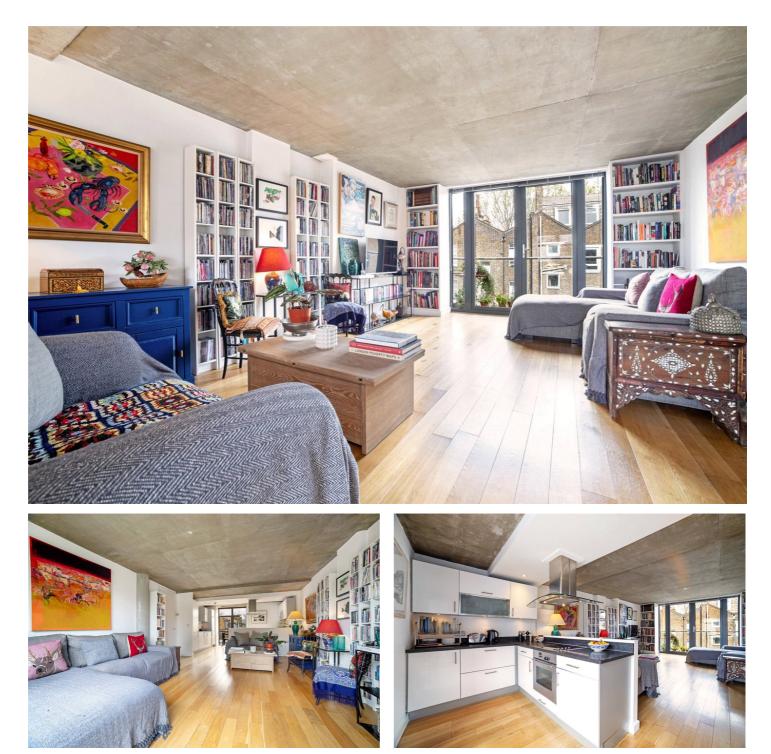

ACTON STREET, LONDON, WC1X **£850,000 LEASEHOLD** 

THIS STYLISH AND BRIGHT TWO DOUBLE BEDROOM, TWO BATHROOM PROPERTY IS SET ON THE THIRD FLOOR OF A BOUTIQUE DEVELOPMENT.

979 year lease | Service Charge: £3700pa | Ground Rent: £250pa

## Winkworth

for every step...

**DESCRIPTION:** The flat features sleek concrete pillars and ceilings, solid oak floors, and a sizeable balcony leading off the reception room and master bedroom. The spacious open plan living/kitchen/dining room is flooded with light from the large floor to ceiling dual aspect windows. The bright fitted kitchen has abundant units, fully integrated appliances and granite countertops. The master bedroom accommodates a super king bed and benefits from large, fitted wardrobes, storage space and a sleek ensuite bathroom with walk in shower. The second bedroom is a generous double with large, fitted wardrobes and storage and accesses the large family bathroom. Centrally located between Bloomsbury, Kings Cross, Islington, and Clerkenwell this property boasts excellent transport links and is within walking distance to the West End, City and Southbank. Green spaces abound with Bloomsbury's famous gardens on your doorstep and Regent's Canal just a short walk north, leading to Camden, Primrose Hill and Regent's Park. Farringdon's Elizabeth Line takes you to Heathrow in just over 30mins.