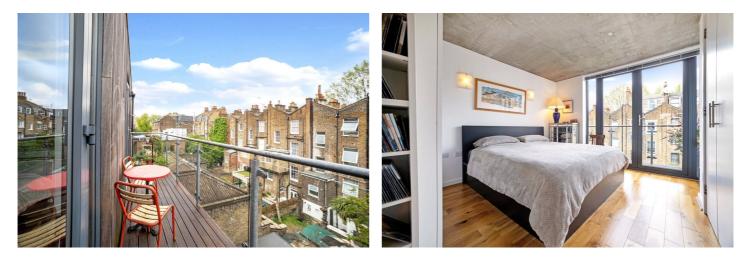

## Winkworth

for every step...

**DESCRIPTION:** The flat features sleek concrete pillars and ceilings, solid oak floors, and a sizeable balcony leading off the reception room and master bedroom. The spacious open plan living/kitchen/dining room is flooded with light from the large floor to ceiling dual aspect windows. The bright fitted kitchen has abundant units, fully integrated appliances and granite countertops. The master bedroom accommodates a super king bed and benefits from large, fitted wardrobes, storage space and a sleek ensuite bathroom with walk in shower. The second bedroom is a generous double with large, fitted wardrobes and storage and accesses the large family bathroom. Centrally located between Bloomsbury, Kings Cross, Islington, and Clerkenwell this property boasts excellent transport links and is within walking distance to the West End, City and Southbank. Green spaces abound with Bloomsbury's famous gardens on your doorstep and Regent's Canal just a short walk north, leading to Camden, Primrose Hill and Regent's Park. Farringdon's Elizabeth Line takes you to Heathrow in just over 30mins.