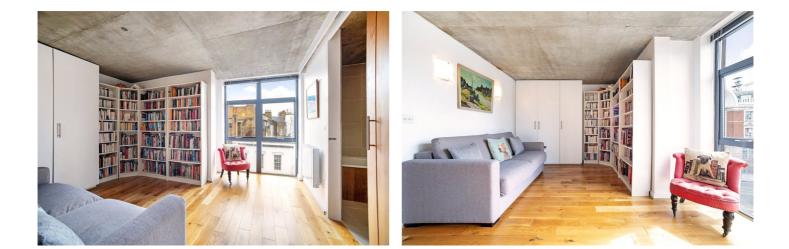

## Winkworth

for every step...

**DESCRIPTION:** The flat features sleek concrete pillars and ceilings, solid oak floors, and a sizeable balcony leading off the reception room and master bedroom. The spacious open plan living/kitchen/dining room is flooded with light from the large floor to ceiling dual aspect windows. The bright fitted kitchen has abundant units, fully integrated appliances and granite countertops. The master bedroom accommodates a super king bed and benefits from large, fitted wardrobes, storage space and a sleek ensuite bathroom with walk in shower. The second bedroom is a generous double with large, fitted wardrobes and storage and accesses the large family bathroom. Centrally located between Bloomsbury, Kings Cross, Islington, and Clerkenwell this property boasts excellent transport links and is within walking distance to the West End, City and Southbank. Green spaces abound with Bloomsbury's famous gardens on your doorstep and Regent's Canal just a short walk north, leading to Camden, Primrose Hill and Regent's Park. Farringdon's Elizabeth Line takes you to Heathrow in just over 30mins.