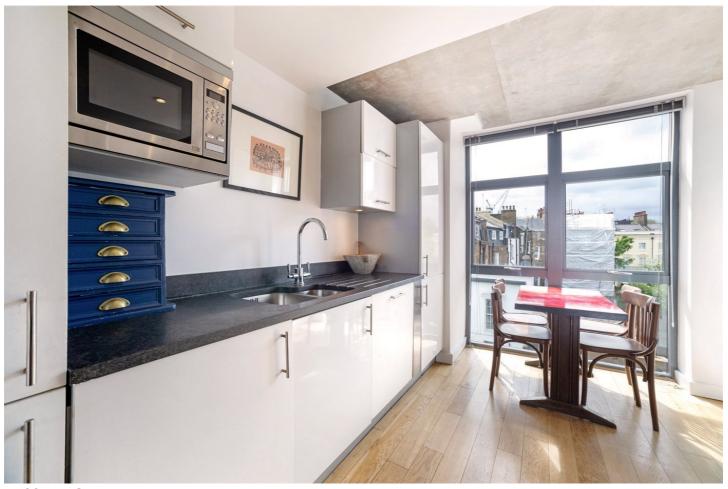

## Winkworth

for every step...

**DESCRIPTION:** The flat features sleek concrete pillars and ceilings, solid oak floors, and a sizeable balcony leading off the reception room and master bedroom. The spacious open plan living/kitchen/dining room is flooded with light from the large floor to ceiling dual aspect windows. The bright fitted kitchen has abundant units, fully integrated appliances and granite countertops. The master bedroom accommodates a super king bed and benefits from large, fitted wardrobes, storage space and a sleek ensuite bathroom with walk in shower. The second bedroom is a generous double with large, fitted wardrobes and storage and accesses the large family bathroom. Centrally located between Bloomsbury, Kings Cross, Islington, and Clerkenwell this property boasts excellent transport links and is within walking distance to the West End, City and Southbank. Green spaces abound with Bloomsbury's famous gardens on your doorstep and Regent's Canal just a short walk north, leading to Camden, Primrose Hill and Regent's Park. Farringdon's Elizabeth Line takes you to Heathrow in just over 30mins.