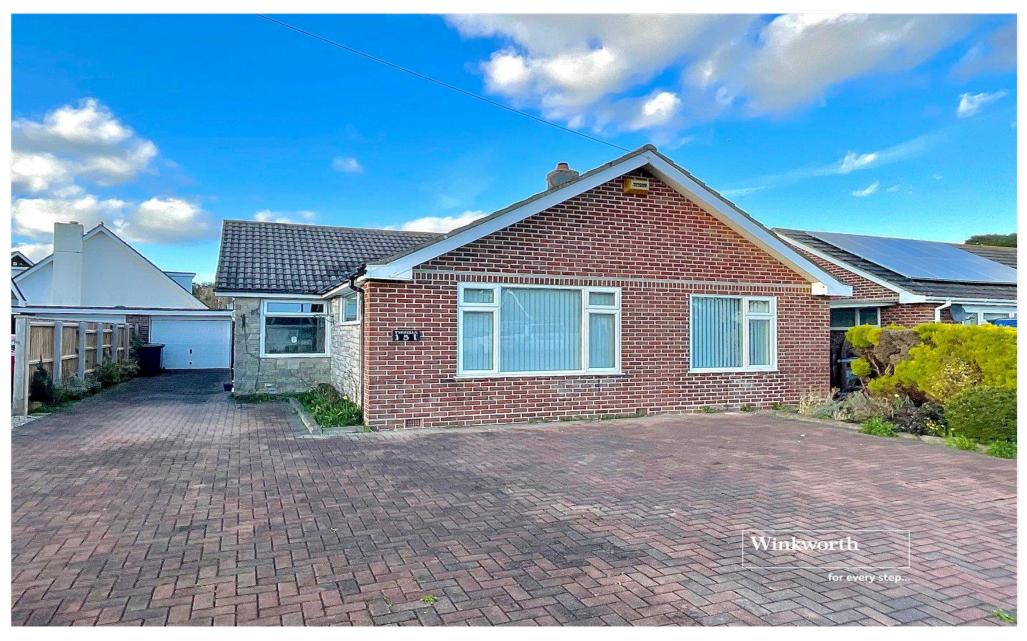

# Offered with no forward chain, a good size twobedroom bungalow.

5 Nada Road, Highcliffe BH23 4PR Price £475,000 Freehold

01425 270 055

highcliffe@winkworth.co.uk

A large 2-bedroom bungalow with a good size garden, offstreet parking, and a garage. This property offers scope to improve and extend if so desired. Offered with no forward chain.

Situated in a sought-after location, close to local shops, popular secondary school, and Hinton Admiral Station.

## Accommodation:

Large brick paved driveway

Large L-Shaped lounge/diner with double aspect.

Good size kitchen with door leading to the side entrance

Two double bedrooms both with fitted wardrobes and the principal with an en-suite shower room