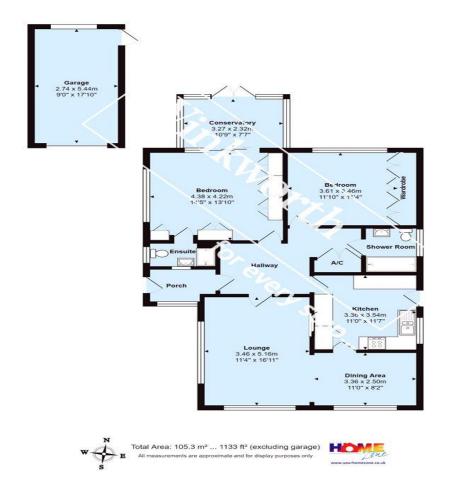

## Accommodation:

Large brick paved driveway

Large L-Shaped lounge/diner with double aspect.

Good size kitchen with door leading to the side entrance

Two double bedrooms both with fitted wardrobes and the principal with an en-suite shower room

Family Shower Room

Conservatory

Nice size garden, laid to artificial grass, patio and mature planting

Garage and garden shed.

# Summary:

- > Two bedrooms, one with en-suite
- Good size kitchen
- L-shape lounge/diner
- Family shower room
- Conservatory
- Garden with patio area & garden shed
- Garage
- Large brick paved driveway
- Council tax band E