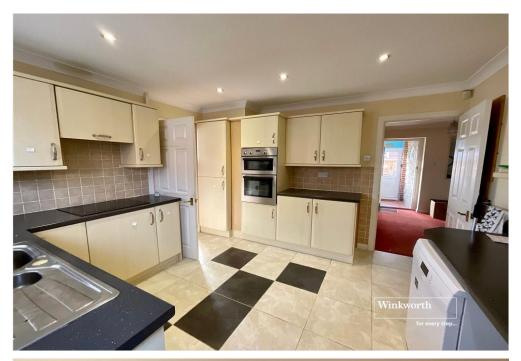

## Accommodation:

Large brick paved driveway

Large L-Shaped lounge/diner with double aspect.

Good size kitchen with door leading to the side entrance

Two double bedrooms both with fitted wardrobes and the principal with an en-suite shower room