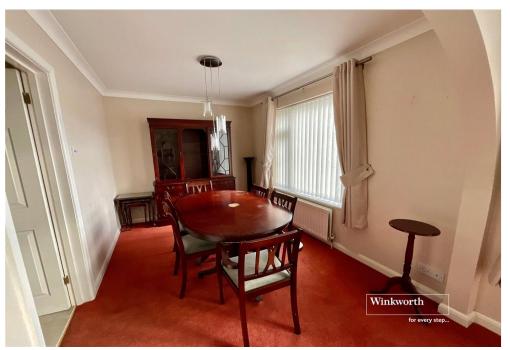

## Accommodation:

Large brick paved driveway

Large L-Shaped lounge/diner with double aspect.

Good size kitchen with door leading to the side entrance

Two double bedrooms both with fitted wardrobes and the principal with an en-suite shower room