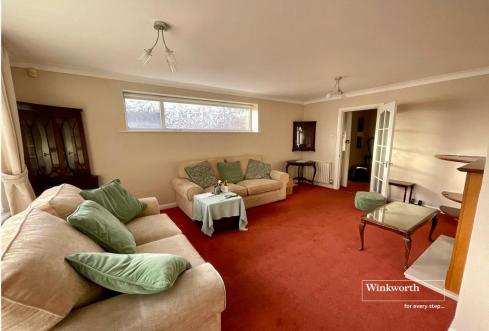

## Accommodation:

Large brick paved driveway

Large L-Shaped lounge/diner with double aspect.

Good size kitchen with door leading to the side entrance

Two double bedrooms both with fitted wardrobes and the principal with an en-suite shower room