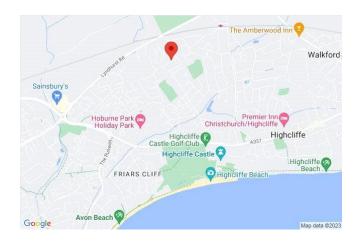

#### Situation:

The property is situated in a convenient location with local shops close by. Hinton Admiral, a mainline train station, is only a short distance away with a regular service to Bournemouth, Southampton, and London Waterloo.

Within a short walk of the property are some of the area's most beautiful sandy beaches and coastline. The village of Highcliffe offers an array of cafes, restaurants, shops and two supermarkets with more extensive facilities slightly farther afield at Christchurch, Bournemouth, or Southampton.

### **Directions:**

From the Highcliffe Office turn left and continue on the Lymington Road. Turn right onto Nea Road, then turn left onto Smugglers Lane North, continue on and then turn right onto Smugglers Wood Road. Continue on and turn right on Nada Road where the property can be located.