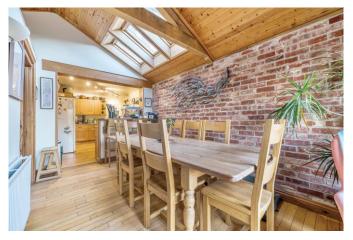

Having been cleverly extended in the last twenty years, including the addition of a detached studio, the accommodation comprises of a spacious sitting room with woodburning stove, perfect for cosying up on chilly winter evenings, a kitchen/dining room with vaulted ceilings and French doors to the rear terrace, utility room, cloakroom and study.