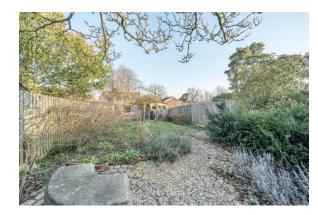

On the first floor there are three bedrooms and a family bathroom.

At the front of the house is ample off road parking for a number of vehicles. To the rear immediately adjacent to the house is a lovely terrace, perfect for alfresco dining.

There is a detached studio, comprising of kitchenette, shower room and studio room.

The rear garden extends to about 100 ft and is mature and stocked with beautiful plants.

No onward chain.

Winkworth