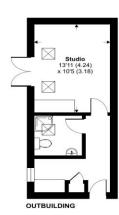

There is a detached studio, comprising of kitchenette, shower room and studio room.

The rear garden extends to about 100 ft and is mature and stocked with beautiful plants.

No onward chain.

Winkworth

#### Elm Cottages, White City, Woolton Hill, Newbury, RG20 Approximate Area = 1159 sq ft / 107.7 sq m Outbuilding = 275 sq ft / 25.5 sq m

Total = 1434 sq ft / 133.2 sq m For identification only - Not to scale