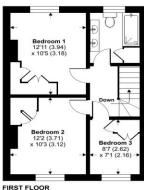

On the first floor there are three bedrooms and a family bathroom.

At the front of the house is ample off road parking for a number of vehicles. To the rear immediately adjacent to the house is a lovely terrace, perfect for alfresco dining.

### **AT A GLANCE**

1159 Square feet/ 107 square metres

Three bedrooms

Bathroom

Sitting room with woodburner

Kitchen/ dining room

Study

Utility

#### Elm Cottages, White City, Woolton Hill, Newbury, RG20 Approximate Area = 1159 sq ft / 107.7 sq m Outbuilding = 275 sq ft / 25.5 sq m

Total = 1434 sq ft / 133.2 sq m For identification only - Not to scale