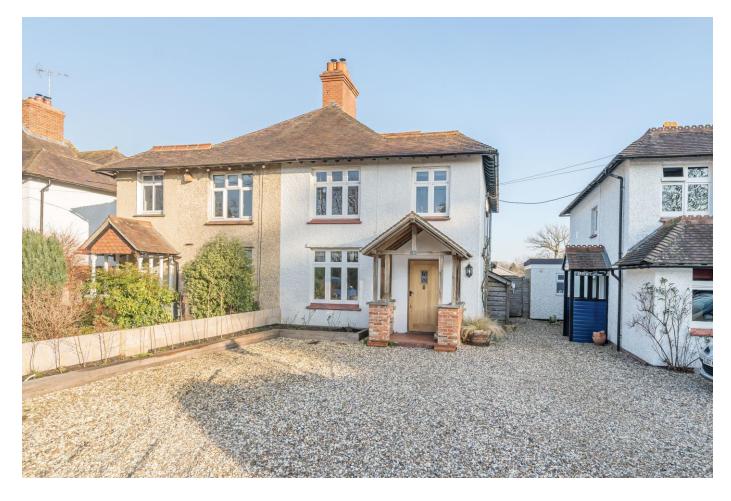

# 1 ELM COTTAGES

**WOOLTON HILL RG20 9TH** 

A superbly presented, semi-detached house, with a large garden and detached studio, situated in the heart of this popular village.

The house is believed to date from the early part of the 20th century and is within walking distance of the village pub, shop and excellent infants and junior schools.

Having been cleverly extended in the last twenty years, including the addition of a detached studio, the accommodation comprises of a spacious sitting room with woodburning stove, perfect for cosying up on chilly winter evenings, a kitchen/dining room with vaulted ceilings and French doors to the rear terrace, utility room, cloakroom and study.

On the first floor there are three bedrooms and a family bathroom.

At the front of the house is ample off road parking for a number of vehicles. To the rear immediately adjacent to the house is a lovely terrace, perfect for alfresco dining.