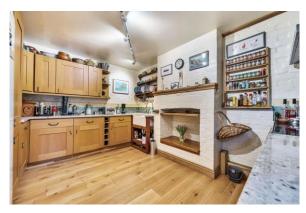

Having been cleverly extended in the last twenty years, including the addition of a detached studio, the accommodation comprises of a spacious sitting room with woodburning stove, perfect for cosying up on chilly winter evenings, a kitchen/dining room with vaulted ceilings and French doors to the rear terrace, utility room, cloakroom and study.