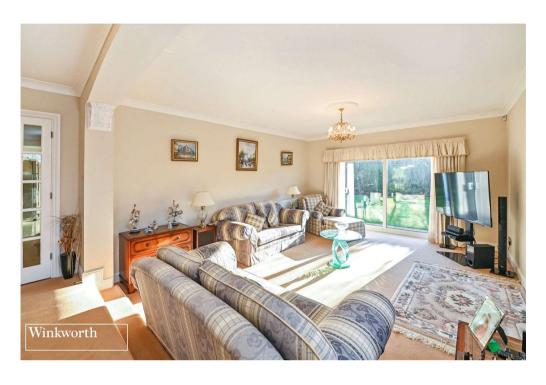

The ground floor flows from the spacious reception hall into a fabulous double-aspect lounge overlooking the gardens with doors onto the terrace and sliding doors into the gardens, ideal for summer entertaining. Additional reception rooms include a separate formal dining room plus a conservatory and a useful utility room, which are accessible from the kitchen, and there is a separate study or snug. The family kitchen breakfast room is a good size and fitted with a range of wall and base units. The ground floor cloakroom is fitted with a modern w.c and basin.