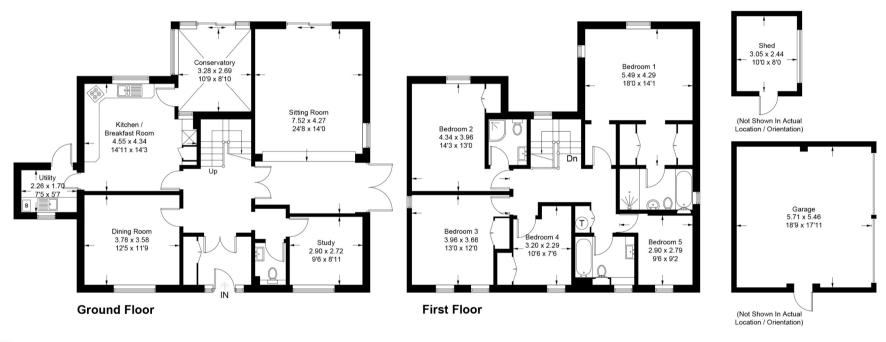

## 9, The Oaks, BN16 2UP

Approximate Gross Internal Area = 210.6 sq m / 2267 sq ft Shed / Garage = 38.5 sq m / 414 sq ft Total = 249.1 sq m / 2681 sq ft

## PRODUCED FOR WINKWORTH ESTATE AGENTS.

Whilst every attempt has been made to ensure the accuracy of the floorplan, measurements of doors, windows and rooms are approximate. These plans are for representation purposes only as defined by RICS Code of Measuring Practice and used as such by any prospective purchaser. Created by Emzo Marketing 2023.