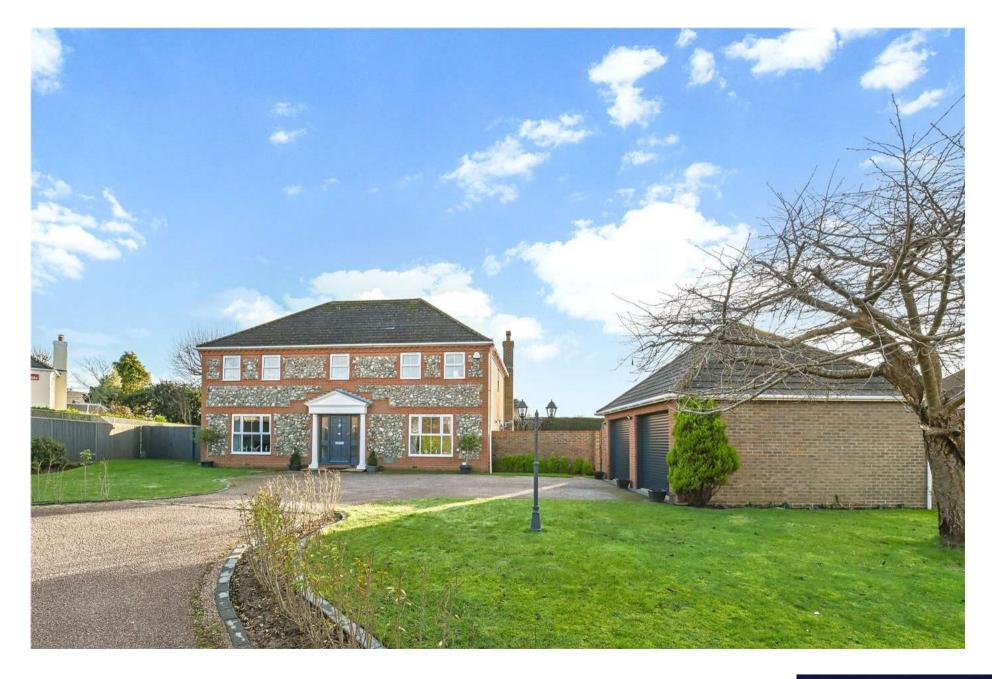

## THE OAKS, WILLOWHAYNE, BN16

Beggars Oak is an impressive double-fronted detached home set on a superb plot, on the exclusive Willowhayne estate, close to Rustington and the sea. This handsome home with brick and flint elevations stands proud within a peaceful setting amongst other substantial properties on the private estate.

To the front is ample parking for several cars on the private driveway with access to a double garage with recently installed remote-controlled roller doors.

The excellent shopping facilities of Rustington are close by with the coast road giving easy access to both Brighton and Chichester. Glorious coastal walks are on the doorstep and well-regarded schools nearby make it a great place for family living. Willowhayne is a private estate with large individual homes by the sea. Wide tree lined avenues with speed restrictions make for a safe environment.