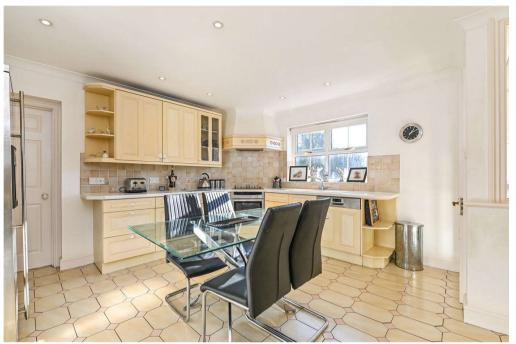

The ground floor flows from the spacious reception hall into a fabulous double-aspect lounge overlooking the gardens with doors onto the terrace and sliding doors into the gardens, ideal for summer entertaining. Additional reception rooms include a separate formal dining room plus a conservatory and a useful utility room, which are accessible from the kitchen, and there is a separate study or snug. The family kitchen breakfast room is a good size and fitted with a range of wall and base units. The ground floor cloakroom is fitted with a modern w.c and basin.