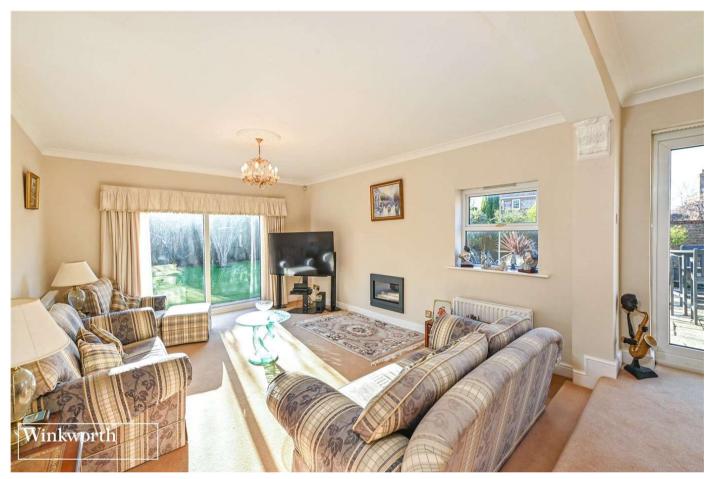

The ground floor flows from the spacious reception hall into a fabulous double-aspect lounge overlooking the gardens with doors onto the terrace and sliding doors into the gardens, ideal for summer entertaining. Additional reception rooms include a separate formal dining room plus a conservatory and a useful utility room, which are accessible from the kitchen, and there is a separate study or snug. The family kitchen breakfast room is a good size and fitted with a range of wall and base units. The ground floor cloakroom is fitted with a modern w.c and basin.