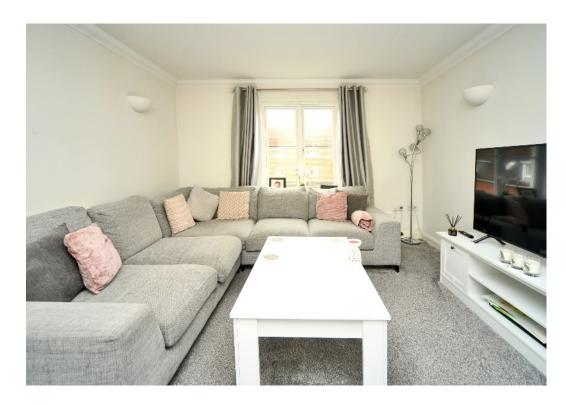

Accessed via a communal entrance door and a lift to the second floor, the property includes a reception hall, a living room, a modern fitted kitchen with granite work surfaces and a full compliment of integrated appliances.

### AT A GLANCE...

- Entrance Hall
- Living Room 15'0" x 11'9" (4.57m x 3.58m)
- Kitchen 9'4" x 8'0" (2.84m x 2.44m)
- Bedroom 1 15'2" x 12'10" (4.63m x 3.90m)
- Ensuite Shower 7'7" x 5'10" (2.31m x 1.78m)
- Bedroom 2 15'0" x 6'10" (4.57m x 2.08m)
- Bathroom 7'8" x 6'9" (2.33m x 2.05m)
- Video Entry System
- Lift
- Allocated Parking Space
- Visitor Parking
- Communal Gardens