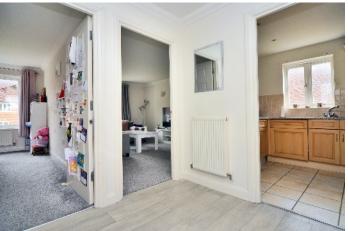

Accessed via a communal entrance door and a lift to the second floor, the property includes a reception hall, a living room, a modern fitted kitchen with granite work surfaces and a full compliment of integrated appliances.

There are two double bedrooms with fitted wardrobes, with the principal bedroom benefiting from an ensuite shower room, and a separate modern family bathroom.

The property also benefits from a video entry phone system, gas central heating with Combi boiler and UPVC double glazing, and modern internal white panelled doors with chrome handles.