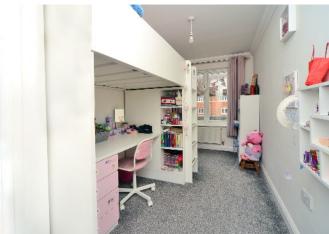

There are two double bedrooms with fitted wardrobes, with the principal bedroom benefiting from an ensuite shower room, and a separate modern family bathroom.

The property also benefits from a video entry phone system, gas central heating with Combi boiler and UPVC double glazing, and modern internal white panelled doors with chrome handles.

### AT A GLANCE...

- Entrance Hall
- Living Room 15'0" x 11'9" (4.57m x 3.58m)
- Kitchen 9'4" x 8'0" (2.84m x 2.44m)
- Bedroom 1 15'2" x 12'10" (4.63m x 3.90m)
- Ensuite Shower 7'7" x 5'10" (2.31m x 1.78m)
- Bedroom 2 15'0" x 6'10" (4.57m x 2.08m)
- Bathroom 7'8" x 6'9" (2.33m x 2.05m)
- Video Entry System
- Lift
- Allocated Parking Space
- Visitor Parking
- Communal Gardens