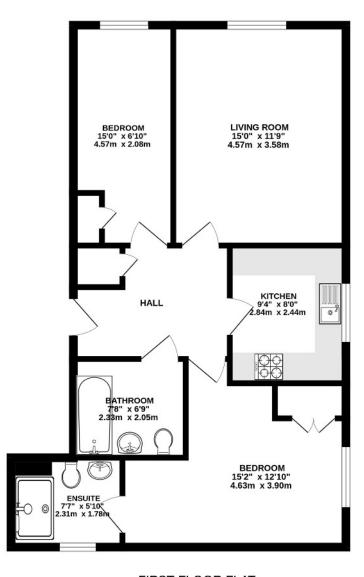

Accessed via a communal entrance door and a lift to the second floor, the property includes a reception hall, a living room, a modern fitted kitchen with granite work surfaces and a full compliment of integrated appliances.

There are two double bedrooms with fitted wardrobes, with the principal bedroom benefiting from an ensuite shower room, and a separate modern family bathroom.

The property also benefits from a video entry phone system, gas central heating with Combi boiler and UPVC double glazing, and modern internal white panelled doors with chrome handles.

### AT A GLANCE...

- Entrance Hall
- Living Room 15'0" x 11'9" (4.57m x 3.58m)
- Kitchen 9'4" x 8'0" (2.84m x 2.44m)
- Bedroom 1 15'2" x 12'10" (4.63m x 3.90m)
- Ensuite Shower 7'7" x 5'10" (2.31m x 1.78m)
- Bedroom 2 15'0" x 6'10" (4.57m x 2.08m)
- Bathroom 7'8" x 6'9" (2.33m x 2.05m)
- Video Entry System
- Lift
- Allocated Parking Space
- Visitor Parking
- Communal Gardens

## High Street, Banstead

INTERNAL FLOOR AREA (APPROX.) 690 sq ft/ 64.0 sq m

Winkworth

Whilst every attempt has been made to ensure the accuracy of this floor plan, measurement of doors, windows, rooms and any other items are aproximate and no responsibility is taken for any error, omission or mis-statement. Made with Metropix © 2024.