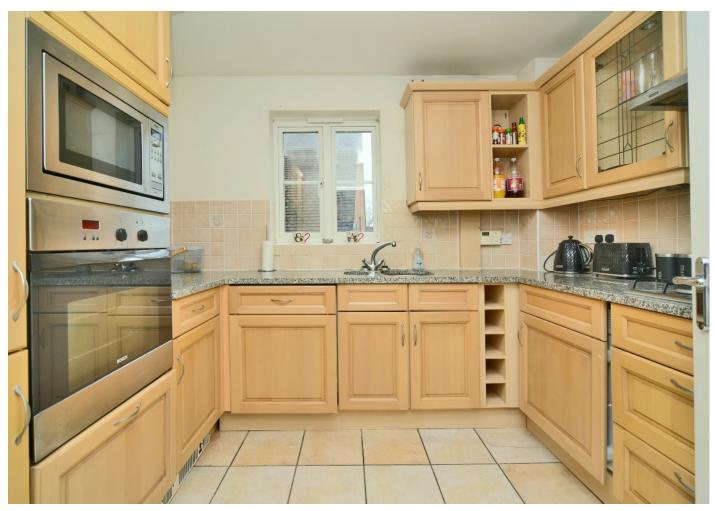

Accessed via a communal entrance door and a lift to the second floor, the property includes a reception hall, a living room, a modern fitted kitchen with granite work surfaces and a full compliment of integrated appliances.

### AT A GLANCE...

- Entrance Hall
- Living Room 15'0" x 11'9" (4.57m x 3.58m)
- Kitchen 9'4" x 8'0" (2.84m x 2.44m)
- Bedroom 1 15'2" x 12'10" (4.63m x 3.90m)
- Ensuite Shower 7'7" x 5'10" (2.31m x 1.78m)
- Bedroom 2 15'0" x 6'10" (4.57m x 2.08m)
- Bathroom 7'8" x 6'9" (2.33m x 2.05m)
- Video Entry System
- Lift
- Allocated Parking Space
- Visitor Parking
- Communal Gardens