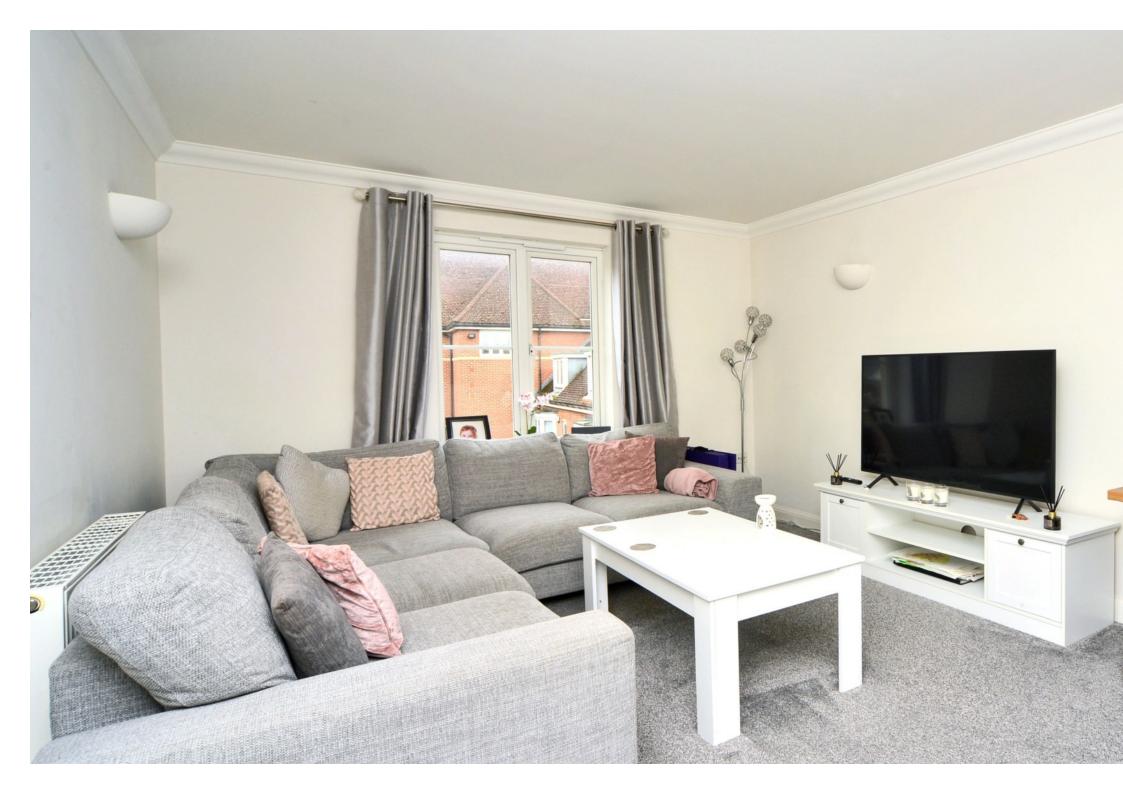

Accessed via a communal entrance door and a lift to the second floor, the property includes a reception hall, a living room, a modern fitted kitchen with granite work surfaces and a full compliment of integrated appliances.

### AT A GLANCE...

- Entrance Hall
- Living Room 15'0" x 11'9" (4.57m x 3.58m)
- Kitchen 9'4" x 8'0" (2.84m x 2.44m)
- Bedroom 1 15'2" x 12'10" (4.63m x 3.90m)
- Ensuite Shower 7'7" x 5'10" (2.31m x 1.78m)
- Bedroom 2 15'0" x 6'10" (4.57m x 2.08m)
- Bathroom 7'8" x 6'9" (2.33m x 2.05m)
- Video Entry System
- Lift
- Allocated Parking Space
- Visitor Parking
- Communal Gardens