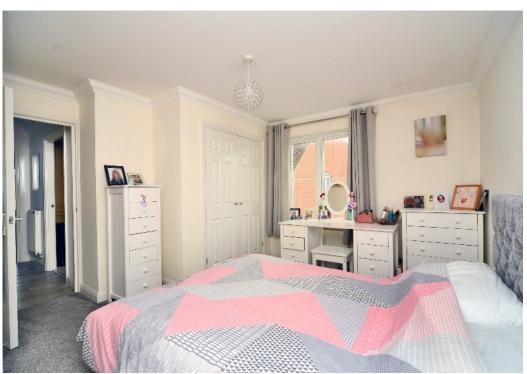

There are two double bedrooms with fitted wardrobes, with the principal bedroom benefiting from an ensuite shower room, and a separate modern family bathroom.

The property also benefits from a video entry phone system, gas central heating with Combi boiler and UPVC double glazing, and modern internal white panelled doors with chrome handles.

### AT A GLANCE...

- Entrance Hall
- Living Room 15'0" x 11'9" (4.57m x 3.58m)
- Kitchen 9'4" x 8'0" (2.84m x 2.44m)
- Bedroom 1 15'2" x 12'10" (4.63m x 3.90m)
- Ensuite Shower 7'7" x 5'10" (2.31m x 1.78m)
- Bedroom 2 15'0" x 6'10" (4.57m x 2.08m)
- Bathroom 7'8" x 6'9" (2.33m x 2.05m)
- Video Entry System
- Lift
- Allocated Parking Space
- Visitor Parking
- Communal Gardens