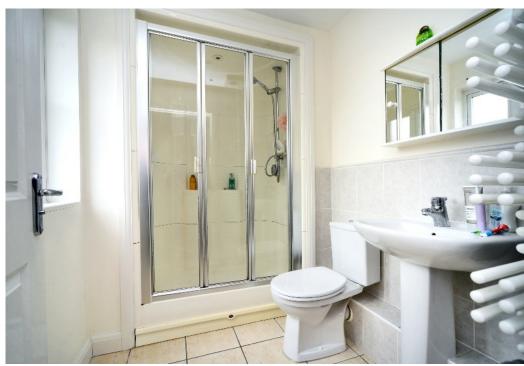

There are two double bedrooms with fitted wardrobes, with the principal bedroom benefiting from an ensuite shower room, and a separate modern family bathroom.

The property also benefits from a video entry phone system, gas central heating with Combi boiler and UPVC double glazing, and modern internal white panelled doors with chrome handles.

### AT A GLANCE...

- Entrance Hall
- Living Room 15'0" x 11'9" (4.57m x 3.58m)
- Kitchen 9'4" x 8'0" (2.84m x 2.44m)
- Bedroom 1 15'2" x 12'10" (4.63m x 3.90m)
- Ensuite Shower 7'7" x 5'10" (2.31m x 1.78m)
- Bedroom 2 15'0" x 6'10" (4.57m x 2.08m)
- Bathroom 7'8" x 6'9" (2.33m x 2.05m)
- Video Entry System
- Lift
- Allocated Parking Space
- Visitor Parking
- Communal Gardens