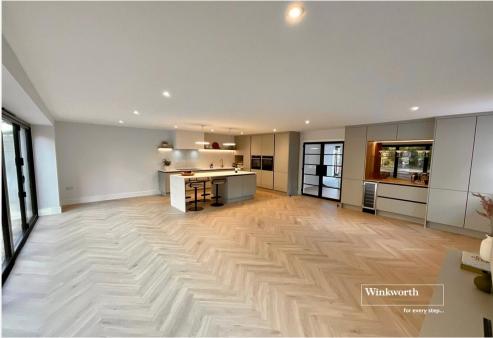

The property embraces the latest cost-saving ecoefficient technology including Air Source Heat pump and EV chargers.

The bungalow has a stunning living/entertaining space, featuring an open plan kitchen/family room.

## **General Specification**

- Circa 1637sqft of stunning accommodation
- Bespoke fitted kitchens with stonework surfaces
- Luxuriously designed, fully tiled bathrooms
- Interior designer led
- Herringbone Flooring
- Underfloor Heating to the ground floor
- Aluminium external rear doors
- Principal bedroom with fitted wardrobes
- Large patio leading to landscaped gardens.
- Off Road Parking & Bike Shed