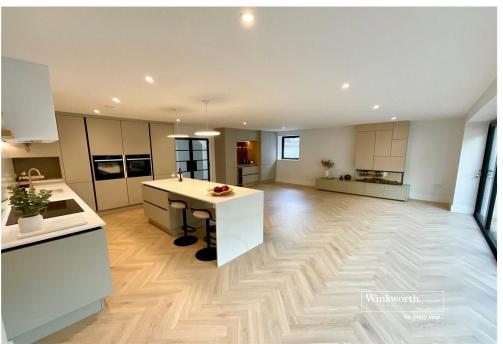

The property embraces the latest cost-saving ecoefficient technology including Air Source Heat pump and EV chargers.

The bungalow has a stunning living/entertaining space, featuring an open plan kitchen/family room.

## **General Specification**

- Circa 1637sqft of stunning accommodation
- Bespoke fitted kitchens with stonework surfaces
- Luxuriously designed, fully tiled bathrooms
- Interior designer led
- Herringbone Flooring
- Underfloor Heating to the ground floor
- Aluminium external rear doors
- Principal bedroom with fitted wardrobes
- Large patio leading to landscaped gardens.
- Off Road Parking & Bike Shed