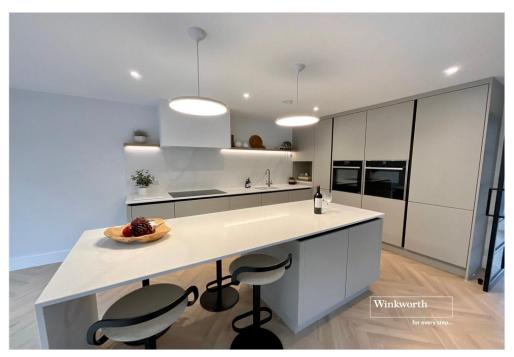

The property embraces the latest cost-saving ecoefficient technology including Air Source Heat pump and EV chargers.

The bungalow has a stunning living/entertaining space, featuring an open plan kitchen/family room.

## **General Specification**

- Circa 1637sqft of stunning accommodation
- Bespoke fitted kitchens with stonework surfaces
- Luxuriously designed, fully tiled bathrooms
- Interior designer led
- Herringbone Flooring
- Underfloor Heating to the ground floor
- Aluminium external rear doors
- Principal bedroom with fitted wardrobes
- Large patio leading to landscaped gardens.
- Off Road Parking & Bike Shed