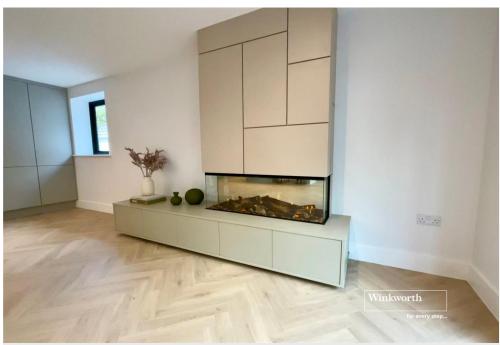

The property embraces the latest cost-saving ecoefficient technology including Air Source Heat pump and EV chargers.

The bungalow has a stunning living/entertaining space, featuring an open plan kitchen/family room.

## **General Specification**

- Circa 1637sqft of stunning accommodation
- Bespoke fitted kitchens with stonework surfaces
- Luxuriously designed, fully tiled bathrooms
- Interior designer led
- Herringbone Flooring
- Underfloor Heating to the ground floor
- Aluminium external rear doors
- Principal bedroom with fitted wardrobes
- Large patio leading to landscaped gardens.
- Off Road Parking & Bike Shed