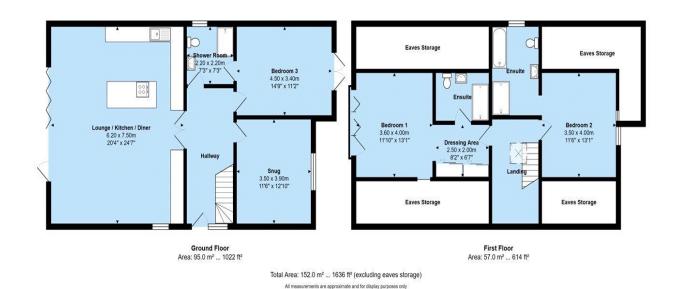

Three/four bedrooms and 3 stylish state of the art bathrooms complete the generous level of accommodation.

## **General Specification**

- Circa 1637sqft of stunning accommodation
- Bespoke fitted kitchens with stonework surfaces
- Luxuriously designed, fully tiled bathrooms
- Interior designer led
- Herringbone Flooring
- Underfloor Heating to the ground floor
- Aluminium external rear doors
- Principal bedroom with fitted wardrobes
- Large patio leading to landscaped gardens.
- Off Road Parking & Bike Shed