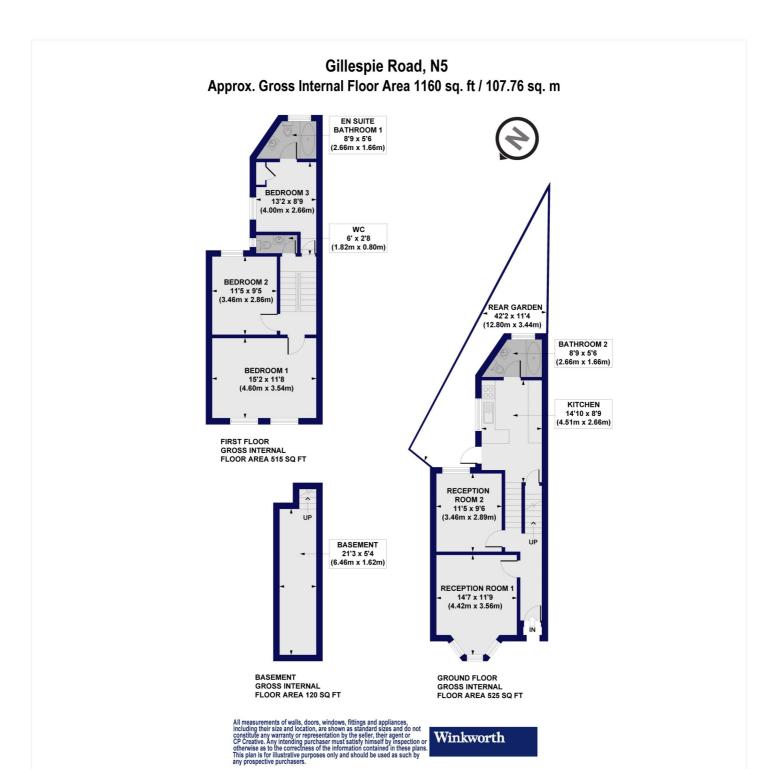

## **DESCRIPTION:**

This three bedroom Victorian home is set at the east end of Gillespie road and offers the perfect opportunity for a buyer to add their own stamp to create a wonderful family home. The ground floor provides a sizable double reception room with a generous kitchen located down steps to the rear. Access is provided to the rear garden from the kitchen as is the sizable basement. Three double bedrooms are located over the upper floors alongside a family sized bathroom.

Highbury | 0207 989 7000 | highbury@winkworth.co.uk

This floorplan is for illustration purposes only and is not to scale. The position and size of doors, windows, appliances and other features are approximate.