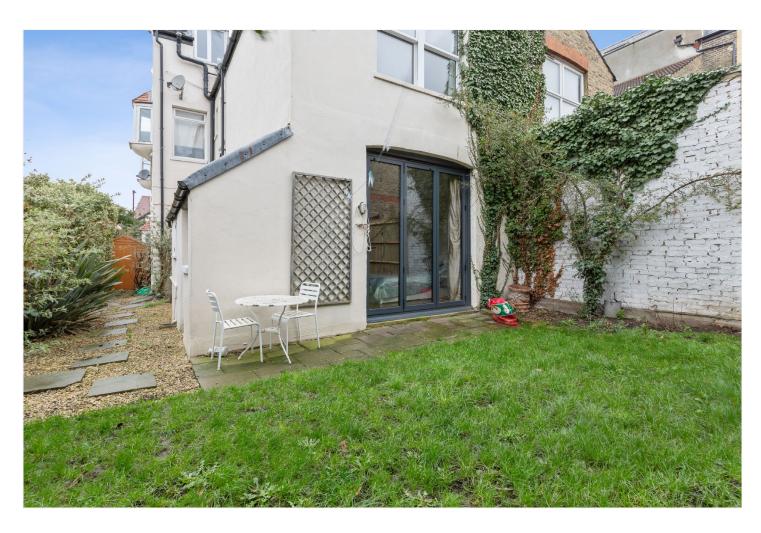

## **DESCRIPTION:**

This character-filled property boasts exceptional ground floor living spaces. Upon entering the inviting hallway, a staircase descends to a practical cellar below. Situated • at the rear, the main double bedroom, featuring an en-suite shower room, opens up to the delightful garden through bi-folding doors—ideal for summer gatherings. The outdoor area comprises a patio, lawned area and a side return with a shed. The second double bedroom, also generously proportioned, overlooks the side return. Positioned at the front is the separate fitted kitchen, equipped with ample wall and base units for storage and standard appliances. The reception/dining room, adorned with wooden flooring, a feature fireplace, and large bay windows, ensures an abundance of natural light. Completing the living space, the modern bathroom includes a bathtub, ● Fitted kitchen at front washbasin, and WC. Further potential exists for extension into the side return, subject to planning permission. Nestled in the sought-after Mount Ephraim Lane, a tranguil residential street with minimal through traffic, this property is favoured by families. Predominantly consisting of charming, mid to late Victorian gable-fronted terraced houses, the locale is well-positioned for various local amenities. The street culminates in access to the expansive greenery of Tooting Bec Common, featuring a popular Lido and running track. Balham is conveniently located nearby. Streatham Hill station offers a swift train ride to Central London, and Brixton tube is accessible via the regular 24hour bus routes on the High Road.

## **AT A GLANCE**

- Ground floor Victorian conversion
- access to a cellar
- Two double bedrooms
- Private Garden
- Reception/dining room
- En-suite shower room
- Modern bathroom
- Potential for extension STPP.
- Tranquil residential street