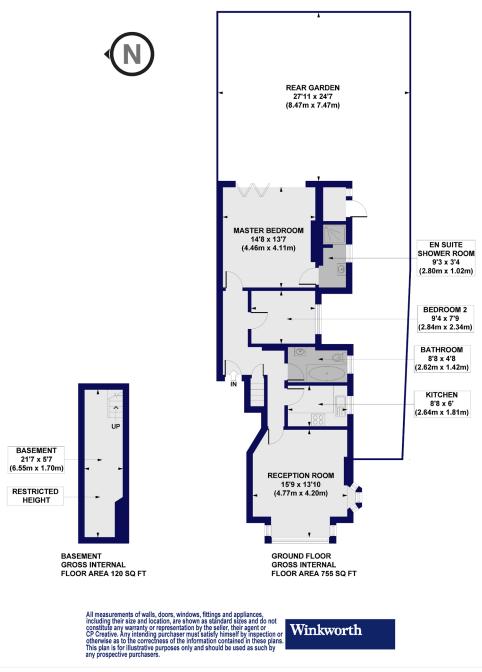

## Mount Ephraim Lane, SW16 Approx. Gross Internal Floor Area 875 sq. ft / 81.31 sq. m (Including Basement)

This floorplan is for illustration purposes only and is not to scale. The position and size of doors, windows, appliances and other features are approximate.