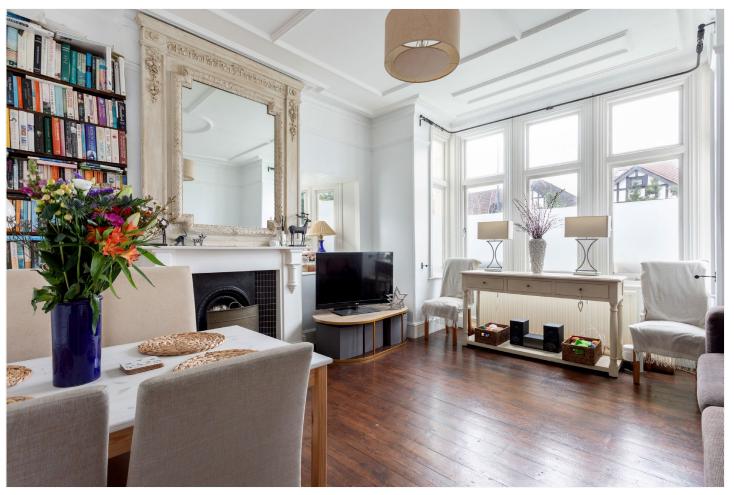

## **DESCRIPTION:**

This character-filled property boasts exceptional ground floor living spaces. Upon entering the inviting hallway, a staircase descends to a practical cellar below. Situated • at the rear, the main double bedroom, featuring an en-suite shower room, opens up to the delightful garden through bi-folding doors—ideal for summer gatherings. The outdoor area comprises a patio, lawned area and a side return with a shed. The second double bedroom, also generously proportioned, overlooks the side return. Positioned at the front is the separate fitted kitchen, equipped with ample wall and base units for storage and standard appliances. The reception/dining room, adorned with wooden flooring, a feature fireplace, and large bay windows, ensures an abundance of natural light. Completing the living space, the modern bathroom includes a bathtub, ● Fitted kitchen at front washbasin, and WC. Further potential exists for extension into the side return, subject to planning permission. Nestled in the sought-after Mount Ephraim Lane, a tranguil residential street with minimal through traffic, this property is favoured by families. Predominantly consisting of charming, mid to late Victorian gable-fronted terraced houses, the locale is well-positioned for various local amenities. The street culminates in access to the expansive greenery of Tooting Bec Common, featuring a popular Lido and running track. Balham is conveniently located nearby. Streatham Hill station offers a swift train ride to Central London, and Brixton tube is accessible via the regular 24hour bus routes on the High Road.

## **AT A GLANCE**

- Ground floor Victorian conversion
- access to a cellar
- Two double bedrooms
- Private Garden
- Reception/dining room
- En-suite shower room
- Modern bathroom
- Potential for extension STPP.
- Tranquil residential street