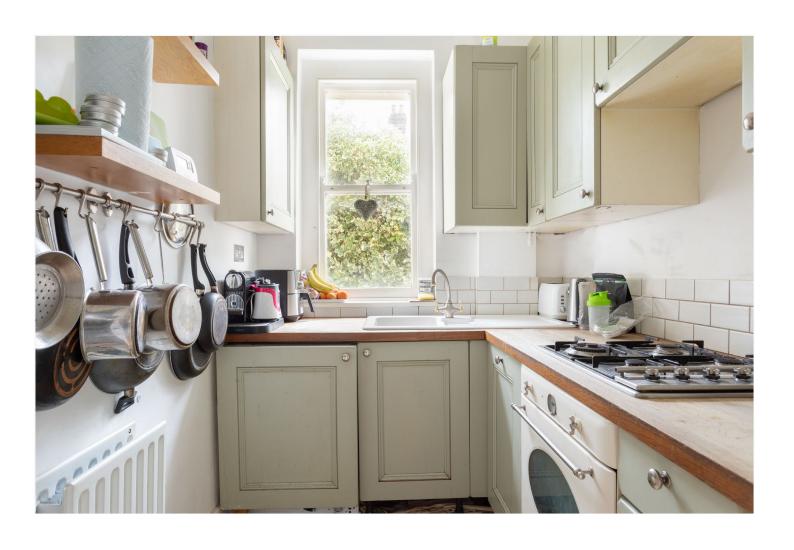

## **DESCRIPTION:**

This character-filled property boasts exceptional ground floor living spaces. Upon entering the inviting hallway, a staircase descends to a practical cellar below. Situated • at the rear, the main double bedroom, featuring an en-suite shower room, opens up to the delightful garden through bi-folding doors—ideal for summer gatherings. The outdoor area comprises a patio, lawned area and a side return with a shed. The second double bedroom, also generously proportioned, overlooks the side return. Positioned at the front is the separate fitted kitchen, equipped with ample wall and base units for storage and standard appliances. The reception/dining room, adorned with wooden flooring, a feature fireplace, and large bay windows, ensures an abundance of natural light. Completing the living space, the modern bathroom includes a bathtub, ● Fitted kitchen at front washbasin, and WC. Further potential exists for extension into the side return, subject to planning permission. Nestled in the sought-after Mount Ephraim Lane, a tranguil residential street with minimal through traffic, this property is favoured by families. Predominantly consisting of charming, mid to late Victorian gable-fronted terraced houses, the locale is well-positioned for various local amenities. The street culminates in access to the expansive greenery of Tooting Bec Common, featuring a popular Lido and running track. Balham is conveniently located nearby. Streatham Hill station offers a swift train ride to Central London, and Brixton tube is accessible via the regular 24hour bus routes on the High Road.