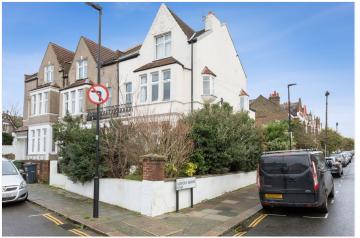

## **DESCRIPTION:**

This character-filled property boasts exceptional ground floor living spaces. Upon entering the inviting hallway, a staircase descends to a practical cellar below. Situated • at the rear, the main double bedroom, featuring an en-suite shower room, opens up to the delightful garden through bi-folding doors—ideal for summer gatherings. The outdoor area comprises a patio, lawned area and a side return with a shed. The second double bedroom, also generously proportioned, overlooks the side return. Positioned at the front is the separate fitted kitchen, equipped with ample wall and base units for storage and standard appliances. The reception/dining room, adorned with wooden flooring, a feature fireplace, and large bay windows, ensures an abundance of natural light. Completing the living space, the modern bathroom includes a bathtub, ● Fitted kitchen at front washbasin, and WC. Further potential exists for extension into the side return, subject to planning permission. Nestled in the sought-after Mount Ephraim Lane, a tranguil residential street with minimal through traffic, this property is favoured by families. Predominantly consisting of charming, mid to late Victorian gable-fronted terraced houses, the locale is well-positioned for various local amenities. The street culminates in access to the expansive greenery of Tooting Bec Common, featuring a popular Lido and running track. Balham is conveniently located nearby. Streatham Hill station offers a swift train ride to Central London, and Brixton tube is accessible via the regular 24hour bus routes on the High Road.