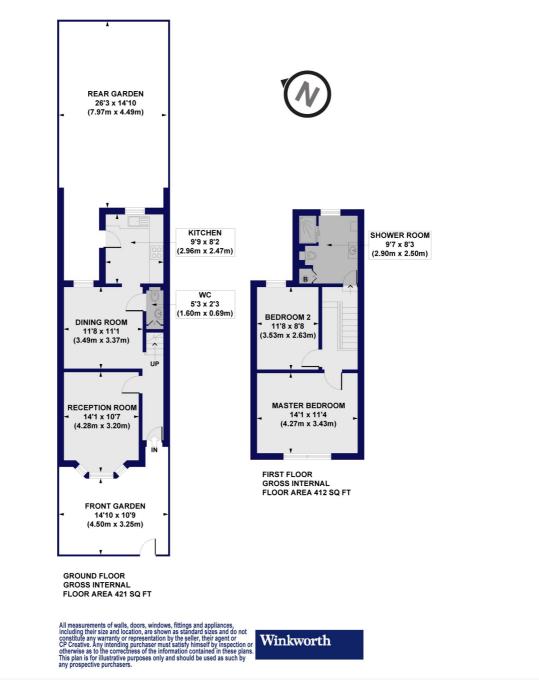

### Greenfield Road, N1 Approx. Gross Internal Floor Area 833 sq. ft / 77.39 sq. m

This floorplan is for illustration purposes only and is not to scale. The position and size of doors, windows, appliances and other features are approximate.