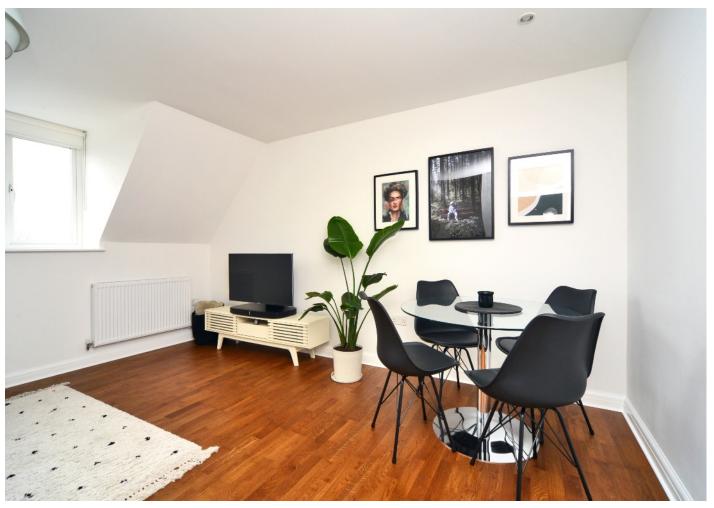

#### WINGFIELD COURT

BANSTEAD, SURREY, SM7

This top floor apartment has been tastefully refurbished throughout in recent years, and has been meticulously maintained by the owner.

The property includes a spacious reception hall, light and bright living room, new luxury fitted kitchen installed in August 2023 with integrated Bosch appliances including oven, induction hob, and dishwasher, plus a freestanding washer dryer and fridge freezer.

#### AT A GLANCE...

- Entrance Hall
- Living Room 14'3"x 13'1" (4.34m x 3.99m)
- Kitchen 9'1"x 8'9" (2.77m x 2.67m)
- Bedroom 1 17'0" x 11'5" (5.18m x 3.49m)
- Bedroom 2 12'5" x 11'5" (3.78m x 3.49m)
- Bathroom 7'6" x 7'1" (2.29m x 2.15m)
- Loft Space
- Video Entry System
- Parking Space
- Visitor Parking
- Communal Gardens
- Access to secure bike storage
- Quiet but convenient loctation