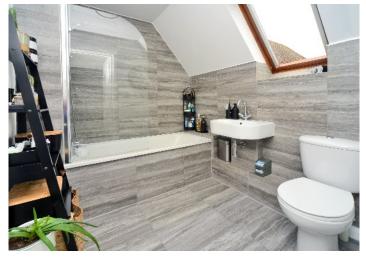

There are two spacious double bedrooms, with fitted wardrobes in the principal bedroom, and a recently refurbished bathroom.

The property also benefits from a newly installed gas central heating system (new boiler, radiators and hive smart thermostat, installed July 2022), double glazing, new carpets and flooring, generous boarded loft space and a video entry phone system.

#### AT A GLANCE...

- Entrance Hall
- Living Room 14'3"x 13'1" (4.34m x 3.99m)
- Kitchen 9'1"x 8'9" (2.77m x 2.67m)
- Bedroom 1 17'0" x 11'5" (5.18m x 3.49m)
- Bedroom 2 12'5" x 11'5" (3.78m x 3.49m)
- Bathroom 7'6" x 7'1" (2.29m x 2.15m)
- Loft Space
- Video Entry System
- Parking Space
- Visitor Parking
- Communal Gardens
- Access to secure bike storage
- Quiet but convenient loctation