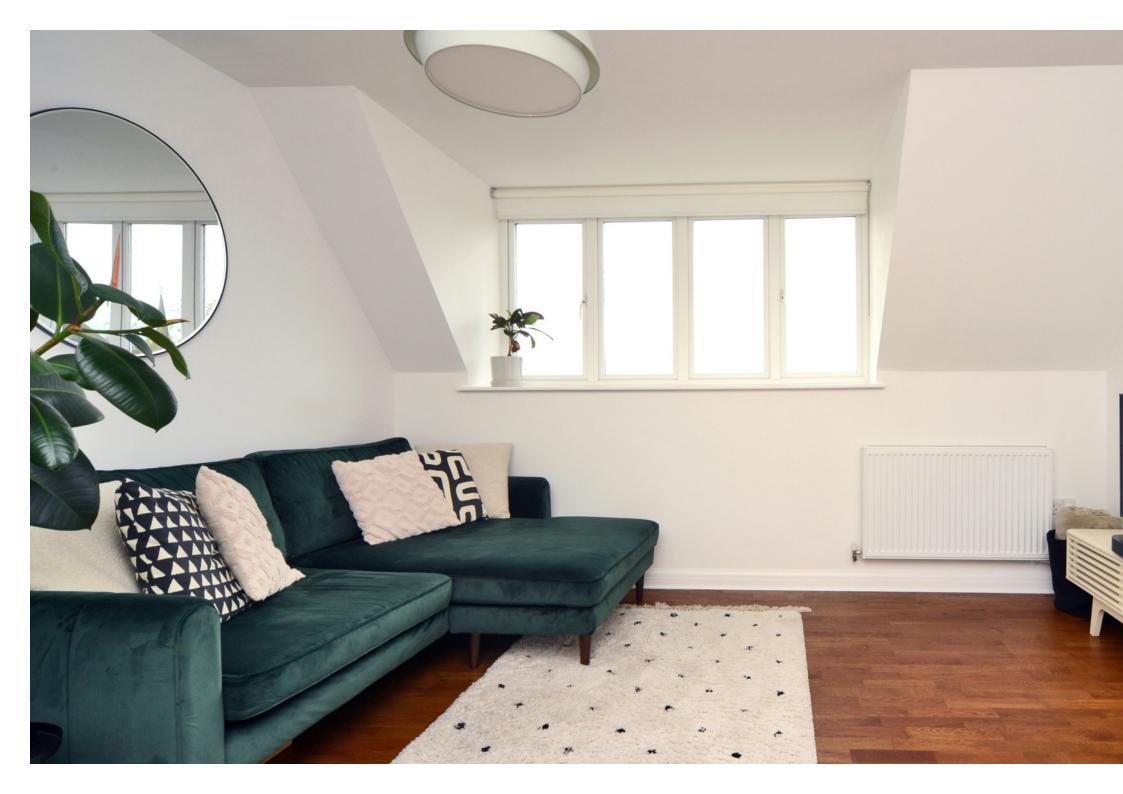

#### WINGFIELD COURT

BANSTEAD, SURREY, SM7

This top floor apartment has been tastefully refurbished throughout in recent years, and has been meticulously maintained by the owner.

The property includes a spacious reception hall, light and bright living room, new luxury fitted kitchen installed in August 2023 with integrated Bosch appliances including oven, induction hob, and dishwasher, plus a freestanding washer dryer and fridge freezer.

#### AT A GLANCE...

- Entrance Hall
- Living Room 14'3"x 13'1" (4.34m x 3.99m)
- Kitchen 9'1"x 8'9" (2.77m x 2.67m)
- Bedroom 1 17'0" x 11'5" (5.18m x 3.49m)
- Bedroom 2 12'5" x 11'5" (3.78m x 3.49m)
- Bathroom 7'6" x 7'1" (2.29m x 2.15m)
- Loft Space
- Video Entry System
- Parking Space
- Visitor Parking
- Communal Gardens
- Access to secure bike storage
- Quiet but convenient loctation