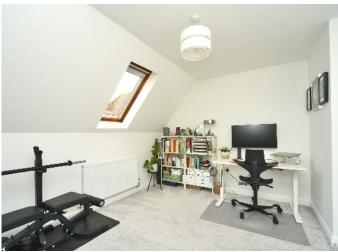

#### WINGFIELD COURT

BANSTEAD, SURREY, SM7

This top floor apartment has been tastefully refurbished throughout in recent years, and has been meticulously maintained by the owner.

The property includes a spacious reception hall, light and bright living room, new luxury fitted kitchen installed in August 2023 with integrated Bosch appliances including oven, induction hob, and dishwasher, plus a freestanding washer dryer and fridge freezer.

There are two spacious double bedrooms, with fitted wardrobes in the principal bedroom, and a recently refurbished bathroom.

The property also benefits from a newly installed gas central heating system (new boiler, radiators and hive smart thermostat, installed July 2022), double glazing, new carpets and flooring, generous boarded loft space and a video entry phone system.

#### AT A GLANCE...

- Entrance Hall
- Living Room 14'3"x 13'1" (4.34m x 3.99m)
- Kitchen 9'1"x 8'9" (2.77m x 2.67m)
- Bedroom 1 17'0" x 11'5" (5.18m x 3.49m)
- Bedroom 2 12'5" x 11'5" (3.78m x 3.49m)
- Bathroom 7'6" x 7'1" (2.29m x 2.15m)
- Loft Space
- Video Entry System
- Parking Space
- Visitor Parking
- Communal Gardens
- Access to secure bike storage
- Quiet but convenient loctation