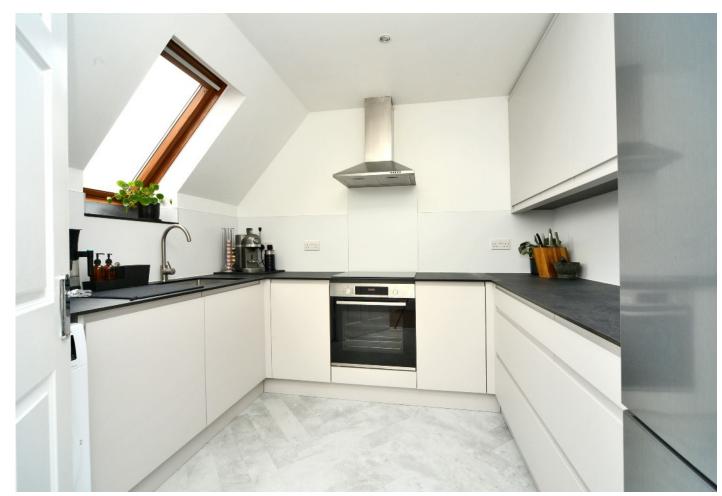

#### WINGFIELD COURT

BANSTEAD, SURREY, SM7

This top floor apartment has been tastefully refurbished throughout in recent years, and has been meticulously maintained by the owner.

The property includes a spacious reception hall, light and bright living room, new luxury fitted kitchen installed in August 2023 with integrated Bosch appliances including oven, induction hob, and dishwasher, plus a freestanding washer dryer and fridge freezer.

#### AT A GLANCE...

- Entrance Hall
- Living Room 14'3"x 13'1" (4.34m x 3.99m)
- Kitchen 9'1"x 8'9" (2.77m x 2.67m)
- Bedroom 1 17'0" x 11'5" (5.18m x 3.49m)
- Bedroom 2 12'5" x 11'5" (3.78m x 3.49m)
- Bathroom 7'6" x 7'1" (2.29m x 2.15m)
- Loft Space
- Video Entry System
- Parking Space
- Visitor Parking
- Communal Gardens
- Access to secure bike storage
- Quiet but convenient loctation