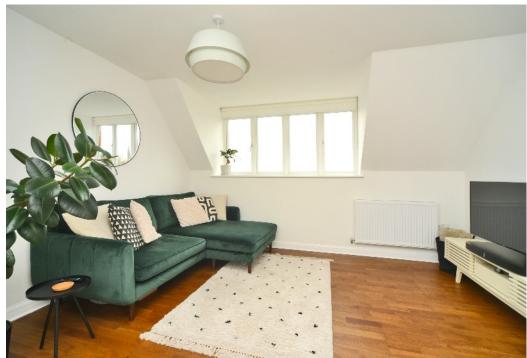

#### WINGFIELD COURT

BANSTEAD, SURREY, SM7

This top floor apartment has been tastefully refurbished throughout in recent years, and has been meticulously maintained by the owner.

The property includes a spacious reception hall, light and bright living room, new luxury fitted kitchen installed in August 2023 with integrated Bosch appliances including oven, induction hob, and dishwasher, plus a freestanding washer dryer and fridge freezer.

#### AT A GLANCE...

- Entrance Hall
- Living Room 14'3"x 13'1" (4.34m x 3.99m)
- Kitchen 9'1"x 8'9" (2.77m x 2.67m)
- Bedroom 1 17'0" x 11'5" (5.18m x 3.49m)
- Bedroom 2 12'5" x 11'5" (3.78m x 3.49m)
- Bathroom 7'6" x 7'1" (2.29m x 2.15m)
- Loft Space
- Video Entry System
- Parking Space
- Visitor Parking
- Communal Gardens
- Access to secure bike storage
- Quiet but convenient loctation