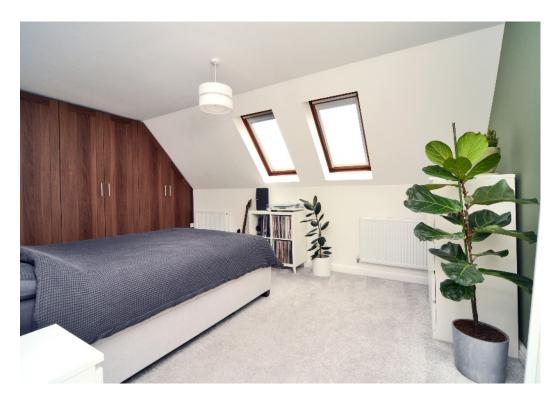

There are two spacious double bedrooms, with fitted wardrobes in the principal bedroom, and a recently refurbished bathroom.

The property also benefits from a newly installed gas central heating system (new boiler, radiators and hive smart thermostat, installed July 2022), double glazing, new carpets and flooring, generous boarded loft space and a video entry phone system.

#### AT A GLANCE...

- Entrance Hall
- Living Room 14'3"x 13'1" (4.34m x 3.99m)
- Kitchen 9'1"x 8'9" (2.77m x 2.67m)
- Bedroom 1 17'0" x 11'5" (5.18m x 3.49m)
- Bedroom 2 12'5" x 11'5" (3.78m x 3.49m)
- Bathroom 7'6" x 7'1" (2.29m x 2.15m)
- Loft Space
- Video Entry System
- Parking Space
- Visitor Parking
- Communal Gardens
- Access to secure bike storage
- Quiet but convenient loctation