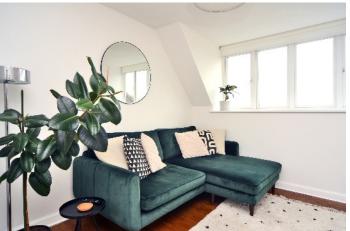

#### WINGFIELD COURT

BANSTEAD, SURREY, SM7

This top floor apartment has been tastefully refurbished throughout in recent years, and has been meticulously maintained by the owner.

The property includes a spacious reception hall, light and bright living room, new luxury fitted kitchen installed in August 2023 with integrated Bosch appliances including oven, induction hob, and dishwasher, plus a freestanding washer dryer and fridge freezer.

#### AT A GLANCE...

- Entrance Hall
- Living Room 14'3"x 13'1" (4.34m x 3.99m)
- Kitchen 9'1"x 8'9" (2.77m x 2.67m)
- Bedroom 1 17'0" x 11'5" (5.18m x 3.49m)
- Bedroom 2 12'5" x 11'5" (3.78m x 3.49m)
- Bathroom 7'6" x 7'1" (2.29m x 2.15m)
- Loft Space
- Video Entry System
- Parking Space
- Visitor Parking
- Communal Gardens
- Access to secure bike storage
- Quiet but convenient loctation