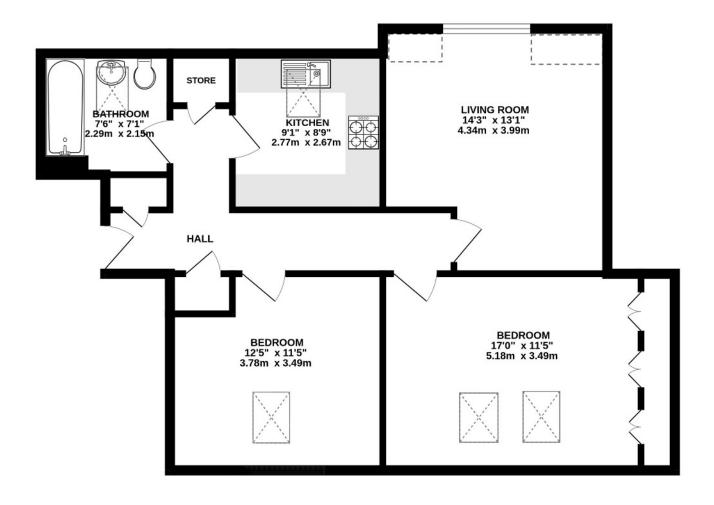

#### AT A GLANCE...

- Entrance Hall
- Living Room 14'3"x 13'1" (4.34m x 3.99m)
- Kitchen 9'1"x 8'9" (2.77m x 2.67m)
- Bedroom 1 17'0" x 11'5" (5.18m x 3.49m)
- Bedroom 2 12'5" x 11'5" (3.78m x 3.49m)
- Bathroom 7'6" x 7'1" (2.29m x 2.15m)
- Loft Space
- Video Entry System
- Parking Space
- Visitor Parking
- Communal Gardens
- Access to secure bike storage
- Quiet but convenient loctation

## High Street, Banstead

INTERNAL FLOOR AREA (APPROX.) 760 sq ft/70.0 sq m

Whilst every attempt has been made to ensure the accuracy of this floor plan, measurement of doors, windows, rooms and any other items are approximate and no responsibility is taken for any error, omission or mis-statement. Made with Metropix © 2024.