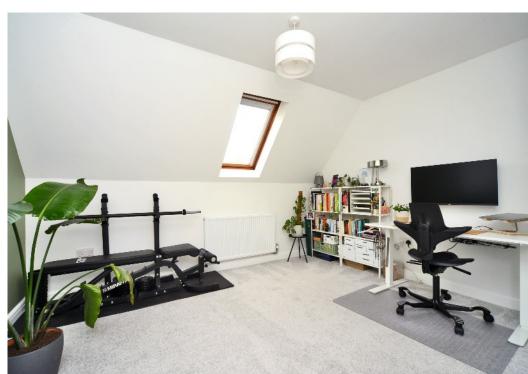

#### WINGFIELD COURT

BANSTEAD, SURREY, SM7

This top floor apartment has been tastefully refurbished throughout in recent years, and has been meticulously maintained by the owner.

The property includes a spacious reception hall, light and bright living room, new luxury fitted kitchen installed in August 2023 with integrated Bosch appliances including oven, induction hob, and dishwasher, plus a freestanding washer dryer and fridge freezer.

There are two spacious double bedrooms, with fitted wardrobes in the principal bedroom, and a recently refurbished bathroom.

The property also benefits from a newly installed gas central heating system (new boiler, radiators and hive smart thermostat, installed July 2022), double glazing, new carpets and flooring, generous boarded loft space and a video entry phone system.

#### AT A GLANCE...

- Entrance Hall
- Living Room 14'3"x 13'1" (4.34m x 3.99m)
- Kitchen 9'1"x 8'9" (2.77m x 2.67m)
- Bedroom 1 17'0" x 11'5" (5.18m x 3.49m)
- Bedroom 2 12'5" x 11'5" (3.78m x 3.49m)
- Bathroom 7'6" x 7'1" (2.29m x 2.15m)
- Loft Space
- Video Entry System
- Parking Space
- Visitor Parking
- Communal Gardens
- Access to secure bike storage
- Quiet but convenient loctation