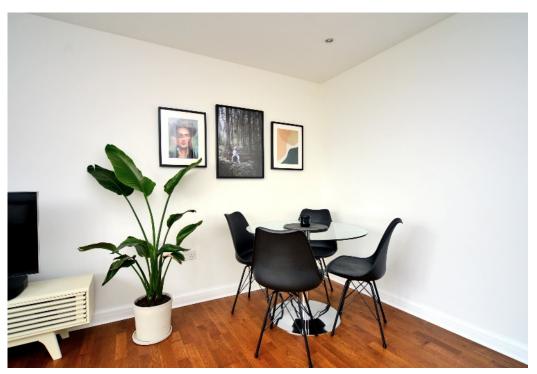

#### WINGFIELD COURT

BANSTEAD, SURREY, SM7

This top floor apartment has been tastefully refurbished throughout in recent years, and has been meticulously maintained by the owner.

The property includes a spacious reception hall, light and bright living room, new luxury fitted kitchen installed in August 2023 with integrated Bosch appliances including oven, induction hob, and dishwasher, plus a freestanding washer dryer and fridge freezer.

#### AT A GLANCE...

- Entrance Hall
- Living Room 14'3"x 13'1" (4.34m x 3.99m)
- Kitchen 9'1"x 8'9" (2.77m x 2.67m)
- Bedroom 1 17'0" x 11'5" (5.18m x 3.49m)
- Bedroom 2 12'5" x 11'5" (3.78m x 3.49m)
- Bathroom 7'6" x 7'1" (2.29m x 2.15m)
- Loft Space
- Video Entry System
- Parking Space
- Visitor Parking
- Communal Gardens
- Access to secure bike storage
- Quiet but convenient loctation