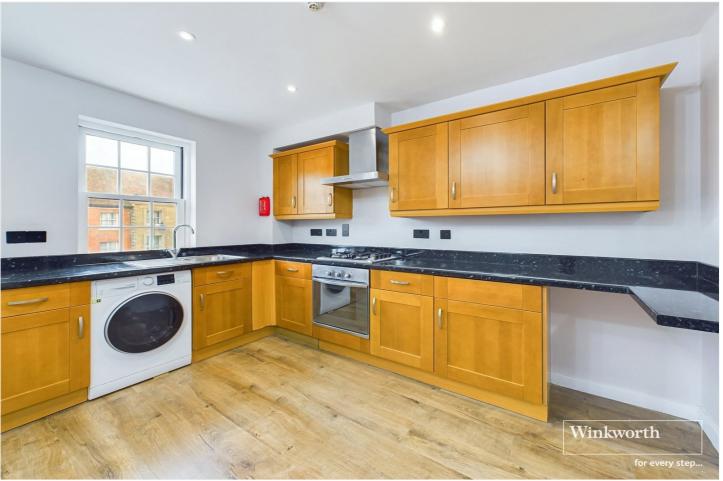

#### **DESCRIPTION:**

A spacious three bedroom duplex apartment set on the top two floors in this gated development off London Street and a short walk to The Oracle, the Royal Berkshire Hospital, the University of Reading and Reading Station. The property has been recently refurbished with new light fittings, carpets, flooring and decor and is one of just 13 properties set behind a set of secure electronically operated gates. The entrance to the property is from the second floor of the block into a generous entrance hall which gives access into a shower room and into a second hallway with access to bedroom three with a built in wardrobes and a bright open-plan living space with a fitted kitchen, including, a range of integrated appliances. Stairs lead to the top floor where there are two further double bedrooms with Velux windows and both with built in wardrobes. The master bedroom has an en-suite bathroom. The property is being sold with no chain and benefits from a long lease with no ground rent, a secure allocated parking space and would suit young professionals, someone downsizing or make an excellent investment with rental yield in excess of 5.5 %

#### AT A GLANCE

- Three Bedroom Duplex Apartment
- Gated Town Centre Development
- Open-Plan Living Room/Fitted Kitchen
- Two Bathrooms
- Re-decorated Throughout
- New Light Fittings, Flooring and Carpets
- Secure Allocated Parking
- 999 Year Lease and Zero Ground Rent
- Service Charge £2249 per annum
- No Chain
- Council Tax Band D