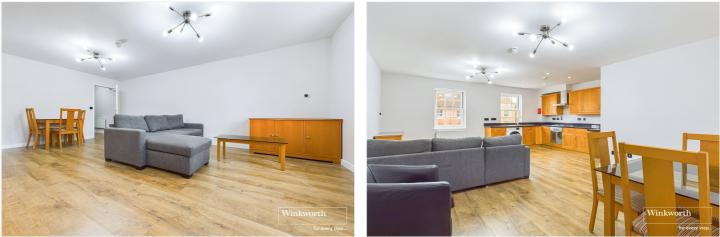

#### **DESCRIPTION:**

A spacious three bedroom duplex apartment set on the top two floors in this gated development off London Street and a short walk to The Oracle, the Royal Berkshire Hospital, the University of Reading and Reading Station. The property has been recently refurbished with new light fittings, carpets, flooring and decor and is one of just 13 properties set behind a set of secure electronically operated gates. The entrance to the property is from the second floor of the block into a generous entrance hall which gives access into a shower room and into a second hallway with access to bedroom three with a built in wardrobes and a bright open-plan living space with a fitted kitchen, including, a range of integrated appliances. Stairs lead to the top floor where there are two further double bedrooms with Velux windows and both with built in wardrobes. The master bedroom has an en-suite bathroom. The property is being sold with no chain and benefits from a long lease with no ground rent, a secure allocated parking space and would suit young professionals, someone downsizing or make an excellent investment with rental yield in excess of 5.5 %

#### AT A GLANCE

- Three Bedroom Duplex Apartment
- Gated Town Centre Development
- Open-Plan Living Room/Fitted Kitchen
- Two Bathrooms
- Re-decorated Throughout
- New Light Fittings, Flooring and Carpets
- Secure Allocated Parking
- 999 Year Lease and Zero Ground Rent
- Service Charge £2249 per annum
- No Chain
- Council Tax Band D