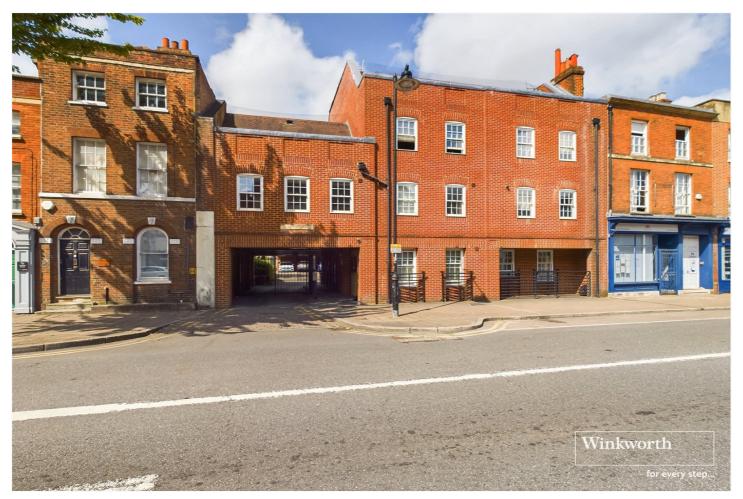

#### **DESCRIPTION:**

A spacious three bedroom duplex apartment set on the top two floors in this gated development off London Street and a short walk to The Oracle, the Royal Berkshire Hospital, the University of Reading and Reading Station. The property has been recently refurbished with new light fittings, carpets, flooring and decor and is one of just 13 properties set behind a set of secure electronically operated gates. The entrance to the property is from the second floor of the block into a generous entrance hall which gives access into a shower room and into a second hallway with access to bedroom three with a built in wardrobes and a bright open-plan living space with a fitted kitchen, including, a range of integrated appliances. Stairs lead to the top floor where there are two further double bedrooms with Velux windows and both with built in wardrobes. The master bedroom has an en-suite bathroom. The property is being sold with no chain and benefits from a long lease with no ground rent, a secure allocated parking space and would suit young professionals, someone downsizing or make an excellent investment with rental yield in excess of 5.5 %