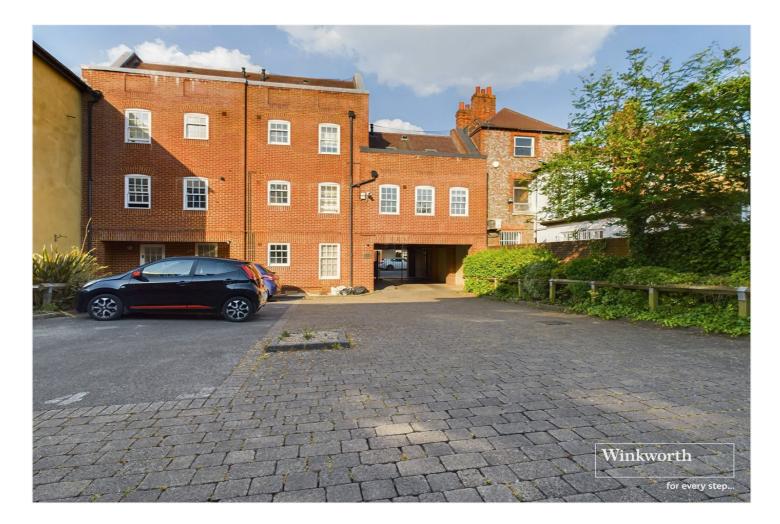

#### **DESCRIPTION:**

A spacious three bedroom duplex apartment set on the top two floors in this gated development off London Street and a short walk to The Oracle, the Royal Berkshire Hospital, the University of Reading and Reading Station. The property has been recently refurbished with new light fittings, carpets, flooring and decor and is one of just 13 properties set behind a set of secure electronically operated gates. The entrance to the property is from the second floor of the block into a generous entrance hall which gives access into a shower room and into a second hallway with access to bedroom three with a built in wardrobes and a bright open-plan living space with a fitted kitchen, including, a range of integrated appliances. Stairs lead to the top floor where there are two further double bedrooms with Velux windows and both with built in wardrobes. The master bedroom has an en-suite bathroom. The property is being sold with no chain and benefits from a long lease with no ground rent, a secure allocated parking space and would suit young professionals, someone downsizing or make an excellent investment with rental yield in excess of 5.5 %

#### AT A GLANCE

- Three Bedroom Duplex Apartment
- Gated Town Centre Development
- Open-Plan Living Room/Fitted Kitchen
- Two Bathrooms
- Re-decorated Throughout
- New Light Fittings, Flooring and Carpets
- Secure Allocated Parking
- 999 Year Lease and Zero Ground Rent
- Service Charge £2249 per annum
- No Chain
- Council Tax Band D