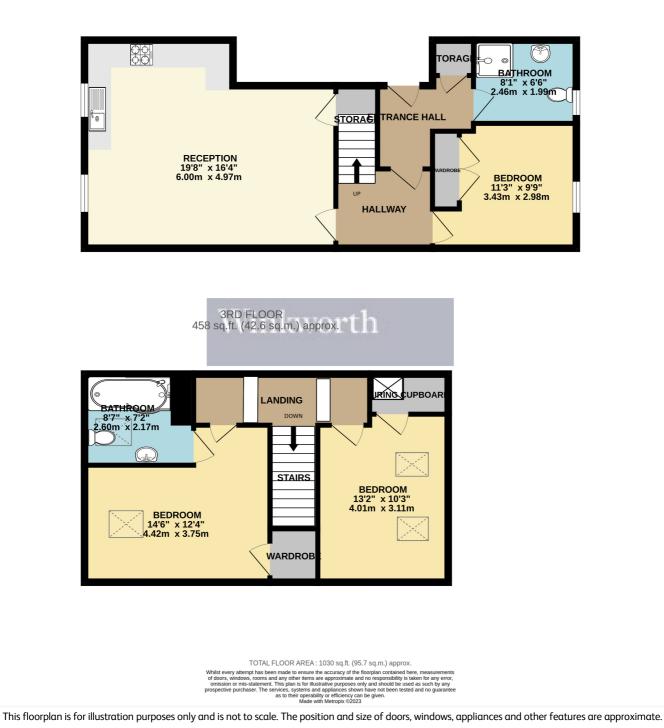

#### **DESCRIPTION:**

A spacious three bedroom duplex apartment set on the top two floors in this gated development off London Street and a short walk to The Oracle, the Royal Berkshire Hospital, the University of Reading and Reading Station. The property has been recently refurbished with new light fittings, carpets, flooring and decor and is one of just 13 properties set behind a set of secure electronically operated gates. The entrance to the property is from the second floor of the block into a generous entrance hall which gives access into a shower room and into a second hallway with access to bedroom three with a built in wardrobes and a bright open-plan living space with a fitted kitchen, including, a range of integrated appliances. Stairs lead to the top floor where there are two further double bedrooms with Velux windows and both with built in wardrobes. The master bedroom has an en-suite bathroom. The property is being sold with no chain and benefits from a long lease with no ground rent, a secure allocated parking space and would suit young professionals, someone downsizing or make an excellent investment with rental yield in excess of 5.5 %

#### AT A GLANCE

- Three Bedroom Duplex Apartment
- Gated Town Centre Development
- Open-Plan Living Room/Fitted Kitchen
- Two Bathrooms
- Re-decorated Throughout
- New Light Fittings, Flooring and Carpets
- Secure Allocated Parking
- 999 Year Lease and Zero Ground Rent
- Service Charge £2249 per annum
- No Chain
- Council Tax Band D

2ND FLOOR 572 sq.ft. (53.1 sq.m.) approx.

Winkworth

Reading | 0118 4022 300 | reading@winkworth.co.uk