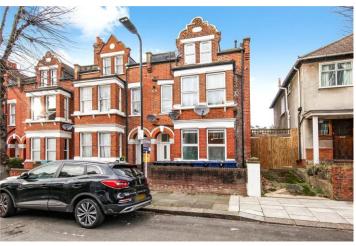

## NEMOURE ROAD, LONDON, W3

OFFERS IN EXCESS OF £500,000 LEASEHOLD

Lease: New lease of 125 years will be granted upon completion.

Ground Rent: Peppercorn

Service Charge: £2,656.49 per annum

(information supplied by the Seller)

The apartment is equidistantly located to Acton Main Line (Elizabeth Line) and Acton Central stations, and is within easy reach of numerous local amenities as well as the open green space of Springfield Gardens. Motorists benefit from quick access into Central London via the A40.