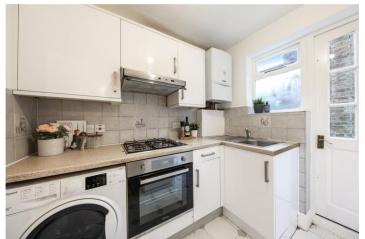

## **DESCRIPTION:**

Spacious and well-presented ground floor apartment situated within a well-maintained converted period house. The property offers approximately 619 sq ft of internal accommodation and comprises two double bedrooms, spacious reception room, separate kitchen and a modern tiled bathroom. It further benefits from access to a private secluded rear garden, cellar and wooden floors. The property is offered to the market in very good condition throughout and with no onward chain.