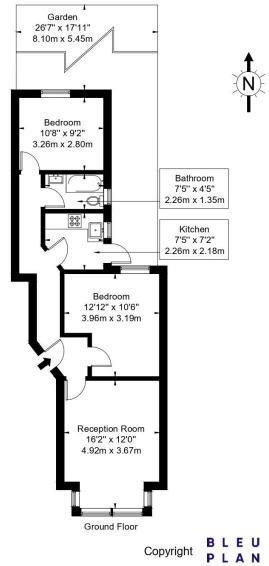

## **DESCRIPTION:**

Spacious and well-presented ground floor apartment situated within a well-maintained converted period house. The property offers approximately 619 sq ft of internal accommodation and comprises two double bedrooms, spacious reception room, separate kitchen and a modern tiled bathroom. It further benefits from access to a private secluded rear garden, cellar and wooden floors. The property is offered to the market in very good condition throughout and with no onward chain.

## Nemoure Road, W3 6NZ

Approx Gross Internal Area = 57.5 sq m / 619 sq ft Garden = 56.2 sq m / 605 sq ft Total = 113.7 sq m / 1224 sq ft

The Floor plan is not to scale and measurements and areas shown are approximate and therefore should be used for illustrative purposes only. The plan has been prepared in accordance with the RICS code of Measuring Practice and whilst we have confidence in the information produced it must not be relied on. If there is any aspect of particular importance, you should carry out or commission your own inspection of the property.