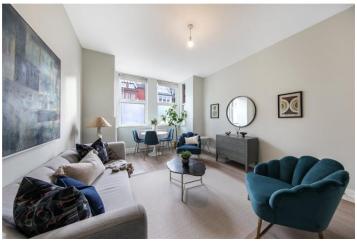

## **DESCRIPTION:**

Spacious and well-presented ground floor apartment situated within a well-maintained converted period house. The property offers approximately 619 sq ft of internal accommodation and comprises two double bedrooms, spacious reception room, separate kitchen and a modern tiled bathroom. It further benefits from access to a private secluded rear garden, cellar and wooden floors. The property is offered to the market in very good condition throughout and with no onward chain.