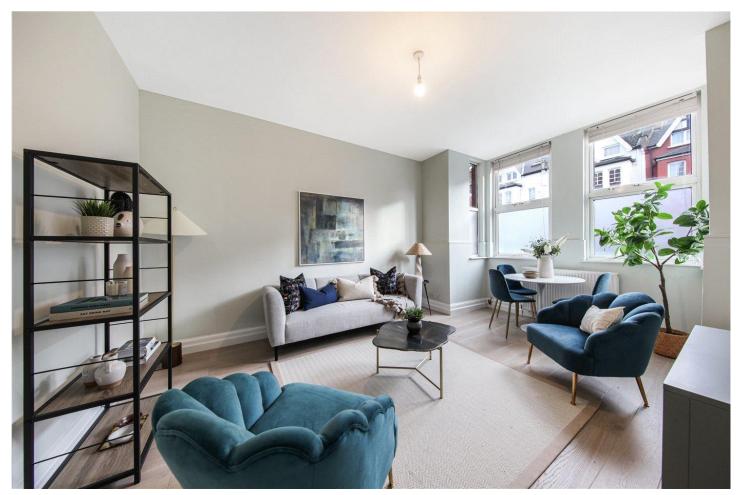

## **DESCRIPTION:**

Spacious and well-presented ground floor apartment situated within a well-maintained converted period house. The property offers approximately 619 sq ft of internal accommodation and comprises two double bedrooms, spacious reception room, separate kitchen and a modern tiled bathroom. It further benefits from access to a private secluded rear garden, cellar and wooden floors. The property is offered to the market in very good condition throughout and with no onward chain.