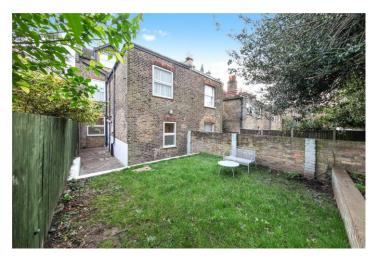

## **DESCRIPTION:**

Spacious and well-presented ground floor apartment situated within a well-maintained converted period house. The property offers approximately 619 sq ft of internal accommodation and comprises two double bedrooms, spacious reception room, separate kitchen and a modern tiled bathroom. It further benefits from access to a private secluded rear garden, cellar and wooden floors. The property is offered to the market in very good condition throughout and with no onward chain.