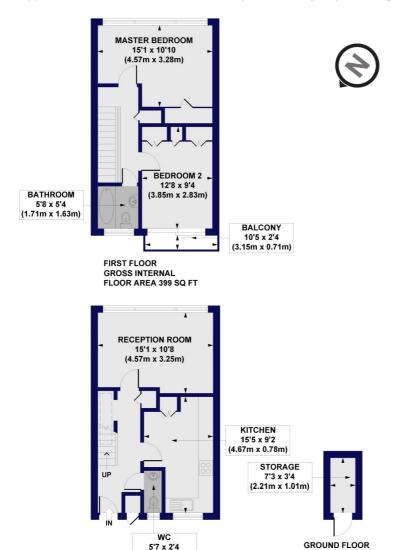

## Sanders Lane, NW7

Approx. Gross Internal Floor Area 825 sq. ft / 76.67 sq. m (Including Storage) Approx. Gross Internal Floor Area 801 sq. ft / 74.44 sq. m (Excluding Storage)

All measurements of walls, doors, windows, fittings and appliances, including their size and location, are shown as standard sizes and do not constitute any warranty or representation by the seller, their agent or CP Creative. Any intending purchaser must satisfy himself by inspection or otherwise as to the correctness of the information contained in these plans. This plan is for illustrative purposes only and should be used as such by any prospective purchasers.

5'7 x 2'4 (1.69m x 0.71m)

GROUND FLOOR GROSS INTERNAL FLOOR AREA 403 SQ FT

Winkworth

GROSS INTERNAL FLOOR AREA 24 SQ FT