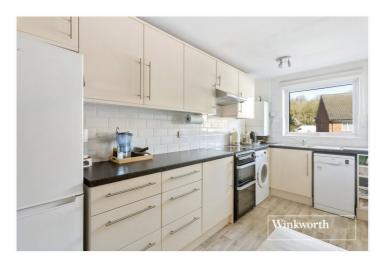

#### STAMP DUTY FREE FOR FIRST TIME BUYERS!

We are pleased to offer this bright and spacious first and second floor duplex maisonette, located approx. 5 minutes' walk to Mill Hill East underground station, bus routes, Waitrose supermarket, Virgin Active Gymnasium and local shopping facilities. The property comprises of a modern fitted kitchen, a spacious reception room and WC to the first floor and two double bedrooms and bathroom to the second floor. Further benefits include a private balcony, ample internal storage, an external storage cupboard, off street parking and being offered on a chain free basis. An internal viewing is highly recommended!

### **AT A GLANCE**

- Duplex maisonette
- Within easy access of amenities & transport links
- Two double bedrooms
- Modern fitted kitchen & bathroom
- Spacious reception room
- Balcony
- Offered chain free