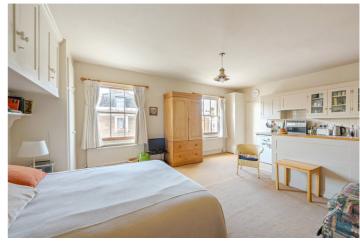

### CAMBRIDGE STREET, SW1V

£1,750 PER MONTH FURNISHED

A charming and spacious, studio apartment located in the sought after Pimlico Grid. The flat comprises of a seperate, good sized bathroom with shower over bath and storage. The living area has ample inbuilt storage, plenty of floorspace, a free standing large wardrobe and a well equipped kitchen with breakfast bar, electric hob, fridge and washing machine.