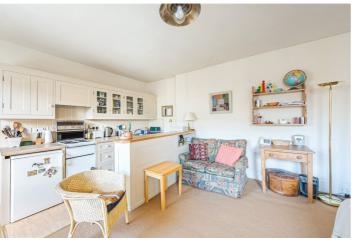

### CAMBRIDGE STREET, SW1V

£1,750 PER MONTH FURNISHED

A charming and spacious, studio apartment located in the sought after Pimlico Grid. The flat comprises of a seperate, good sized bathroom with shower over bath and storage. The living area has ample inbuilt storage, plenty of floorspace, a free standing large wardrobe and a well equipped kitchen with breakfast bar, electric hob, fridge and washing machine.