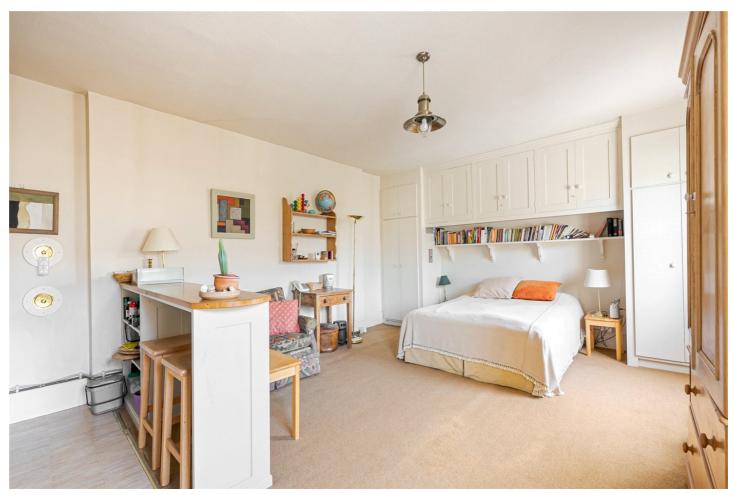

### CAMBRIDGE STREET, SW1V

£1,750 PER MONTH FURNISHED

A charming and spacious, studio apartment located in the sought after Pimlico Grid. The flat comprises of a seperate, good sized bathroom with shower over bath and storage. The living area has ample inbuilt storage, plenty of floorspace, a free standing large wardrobe and a well equipped kitchen with breakfast bar, electric hob, fridge and washing machine.