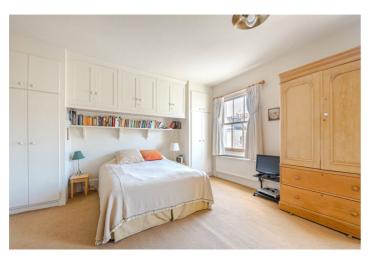

### CAMBRIDGE STREET, SW1V

£1,750 PER MONTH FURNISHED

A charming and spacious, studio apartment located in the sought after Pimlico Grid. The flat comprises of a seperate, good sized bathroom with shower over bath and storage. The living area has ample inbuilt storage, plenty of floorspace, a free standing large wardrobe and a well equipped kitchen with breakfast bar, electric hob, fridge and washing machine.