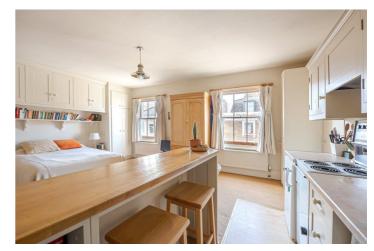

#### At a glance...

- Spacious studio
- Seperate bathroom
- 2nd floor

- Furnished
- Quiet residential road
- Available 11th May

Winkworth

### CAMBRIDGE STREET, SW1V

£1,750 PER MONTH FURNISHED

A charming and spacious, studio apartment located in the sought after Pimlico Grid. The flat comprises of a seperate, good sized bathroom with shower over bath and storage. The living area has ample inbuilt storage, plenty of floorspace, a free standing large wardrobe and a well equipped kitchen with breakfast bar, electric hob, fridge and washing machine.