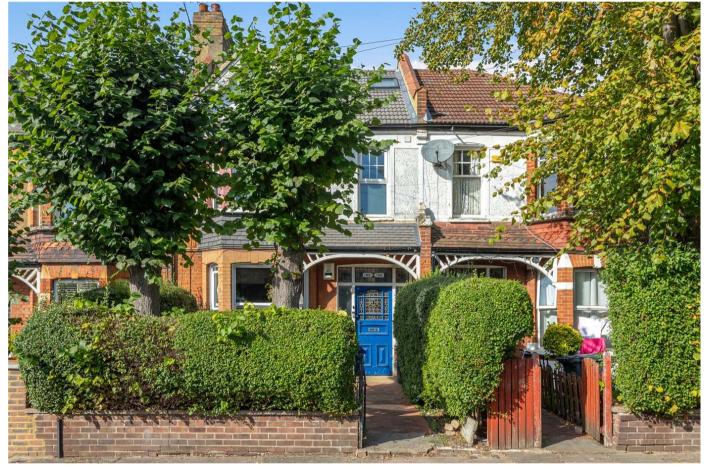

The property also benefits from a private garden which can be accessed from stairs on the first floor and a WC off of the kitchen.

Mellison Road located in the much sought-after Tooting Graveney area is a quiet, tree-lined setting a short walk away from Tooting Broadway (Northern line, Zone 3) and Tooting National Rail station (City Thameslink). It is also perfectly situated for access to Tooting's many bars, restaurants and amenities, as well as St George's hospital and university.