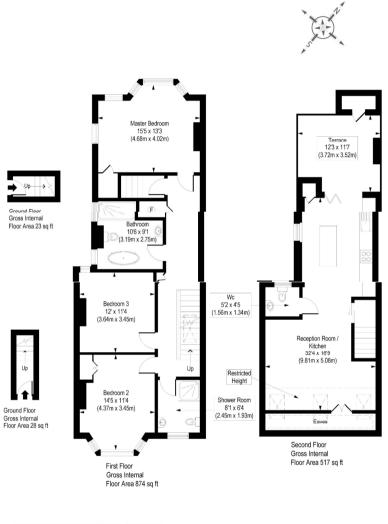

## Mellison Road, SW17

Approx. Gross Internal Area 1442 sq. ft / 133.93 sq. m (Including Restricted Height Area & Eaves) Approx. Gross Internal Area 1334 sq. ft / 123.93 sq. m (Excluding Restricted Height Area & Eaves)

COMPLIANT WITH RICS CODE OF MEASURING PRACTICE: Floorplan is for illustrative purposes only and is not to scale. Every attempt has been made to ensure the accuracy of the floorplan shrow, however all measurements, fixtures, fittings and data shown are an approximate interpretation for illustrative purposes only. Liability for errors, omissions or mis-statement frough inegligence or otherwise is hereby excluded.