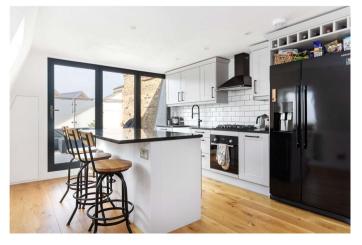

Stairs lead off the landing up to a magnificent open plan living/kitchen space on the second floor. The kitchen boasts modern appliances with an integrated wine fridge, large island and bi folding doors leading onto the private roof terrace.