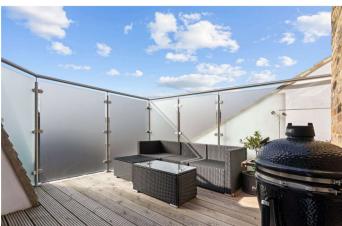

Stairs lead off the landing up to a magnificent open plan living/kitchen space on the second floor. The kitchen boasts modern appliances with an integrated wine fridge, large island and bi folding doors leading onto the private roof terrace.