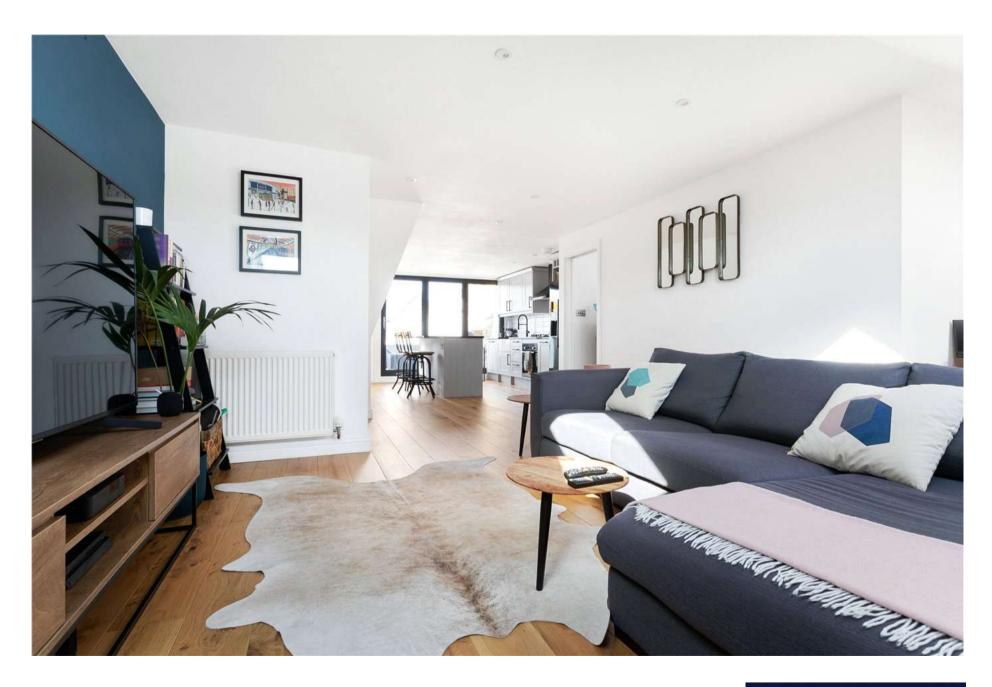

Stairs lead off the landing up to a magnificent open plan living/kitchen space on the second floor. The kitchen boasts modern appliances with an integrated wine fridge, large island and bi folding doors leading onto the private roof terrace.