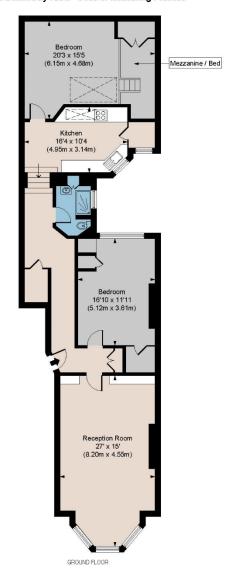

## **BARKSTON GARDENS SW5**

APPROX. GROSS INTERNAL AREA \* 1336 Ft 2 - 124.10 M 2

Illustration For Identification Only, Not to Scale All Calculations include Any/All Areas Under 1.5m Head Height.

Floorplan is for illustrative purposes only and is not to scale.
Every attempt has been made to ensure the accuracy of the floorplan shown, however all measurements, fixtures, fittings and data shown are an approximate interpretation for illustrative purposes only.
Liability for errors, omissions or mis-statement through negligence or otherwise is hereby excluded.