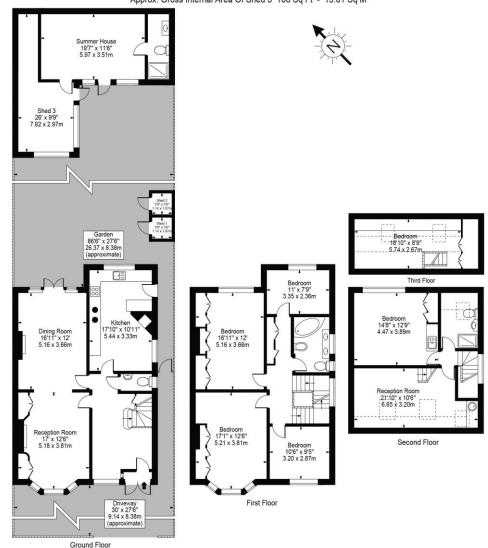

## Gunnersbury Avenue, W5

Approx. Gross Internal Area 2359 Sq Ft - 219.16 Sq M (Including Restricted Height Area, Excluding Summer House, Shed 1, 2 & 3)
Approx. Gross Internal Area 2188 Sq Ft - 203.26 Sq M (Excluding Restricted Height Area, Summer House, Shed 1, 2 & 3)
Approx. Gross Internal Area Of Summer House 273 Sq Ft - 25.36 Sq M Approx. Gross Internal Area Of Shed 1 13 Sq Ft - 1.22 Sq M Approx. Gross Internal Area Of Shed 2 13 Sq Ft - 1.22 Sq M Approx. Gross Internal Area Of Shed 3 168 Sq Ft - 15.61 Sq M

## For Illustration Purposes Only - Not To Scale Floor Plan by Mira Nikolova Photography

This floor plan should be used as a general outline for guidance only and does not constitute in whole or in part an offer or contract.