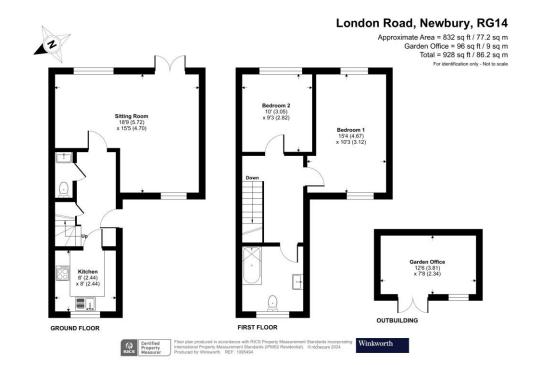

#### AT A GLANCE

- 832 Sq feet/ 77 Sq metres
- Living Room
- Kitchen
- Two Bedrooms
- Garden Office
- Downstairs W/C
- Family Bathroom
- Garden
- Garden Office
- Driveway Parking