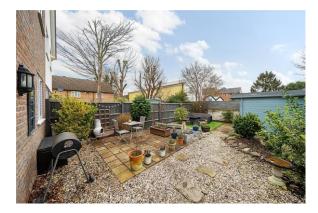

To the side of the property there is off street parking with a path leading to the front door. To the rear of the property there is a wonderful garden enclosed by timber panel fencing and a red brick wall. The garden faces east and stretches to a maximum depth of approximately 40 ft with a summer house and garden shed (with power supply).

#### AT A GLANCE

- 832 Sq feet/ 77 Sq metres
- Living Room
- Kitchen
- Two Bedrooms
- Garden Office
- Downstairs W/C
- Family Bathroom
- Garden
- Garden Office
- Driveway Parking