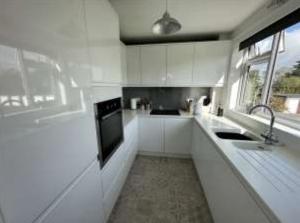

#### **Kitchen**

Double glazed window to the side and a roll-edged work surface in part 3 walls with a range of base and a drawer units below, with a further matching wall mounted unit over the 1 and 1/2 basin sink and drainer, with mono taps above. The kitchen also benefits from a fitted fridge and freezer, adjacent fitted Neff electric oven and Neff induction hob inset to the work surface with a fitted dishwasher and washing machine and electrical power points.