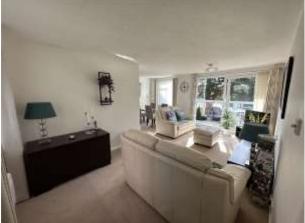

### **Lounge Dining Room**

A dual aspect room with a double glazed window to the front and further double glazed window to the rear with further double glazed sliding patio doors giving access onto the balcony; enclosed to both sides and front by double glazed sealed units, with patio tiled flooring and covered roof. The lounge area has a television aerial point, a wall mounted electrical heater. The dining area also has a further wall mounted electric heater, power points and an archway to the: