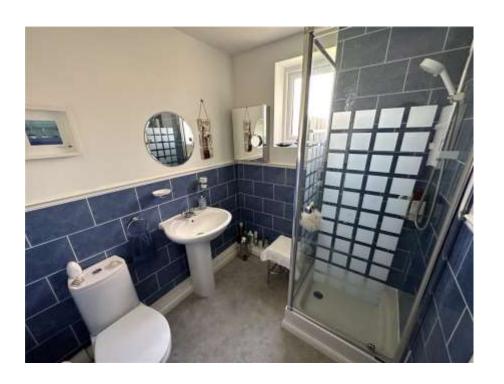

# **Family Shower Room**

There is an obscured double glazed window to the side and a matching suite comprising low-level WC, pedestal wash hand basin and walk-in shower cubicle with wall mounted Myra electric shower, an adjacent wall mounted ladder style radiator, part tiled walls.