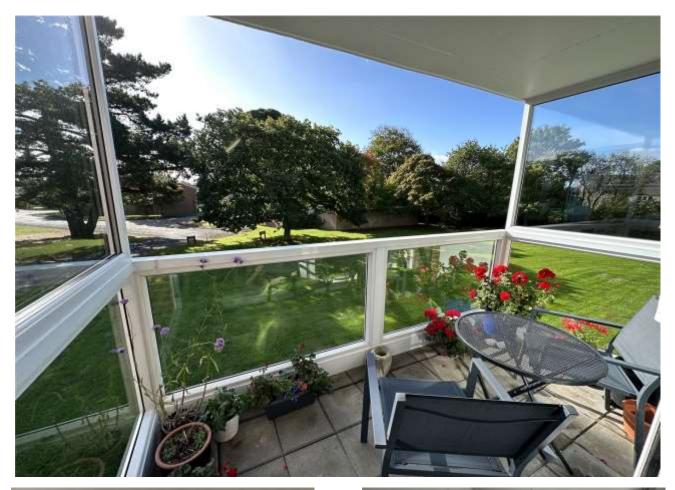

### **Lounge Dining Room**

A dual aspect room with a double glazed window to the front and further double glazed window to the rear with further double glazed sliding patio doors giving access onto the balcony; enclosed to both sides and front by double glazed sealed units, with patio tiled flooring and covered roof. The lounge area has a television aerial point, a wall mounted electrical heater. The dining area also has a further wall mounted electric heater, power points and an archway to the: