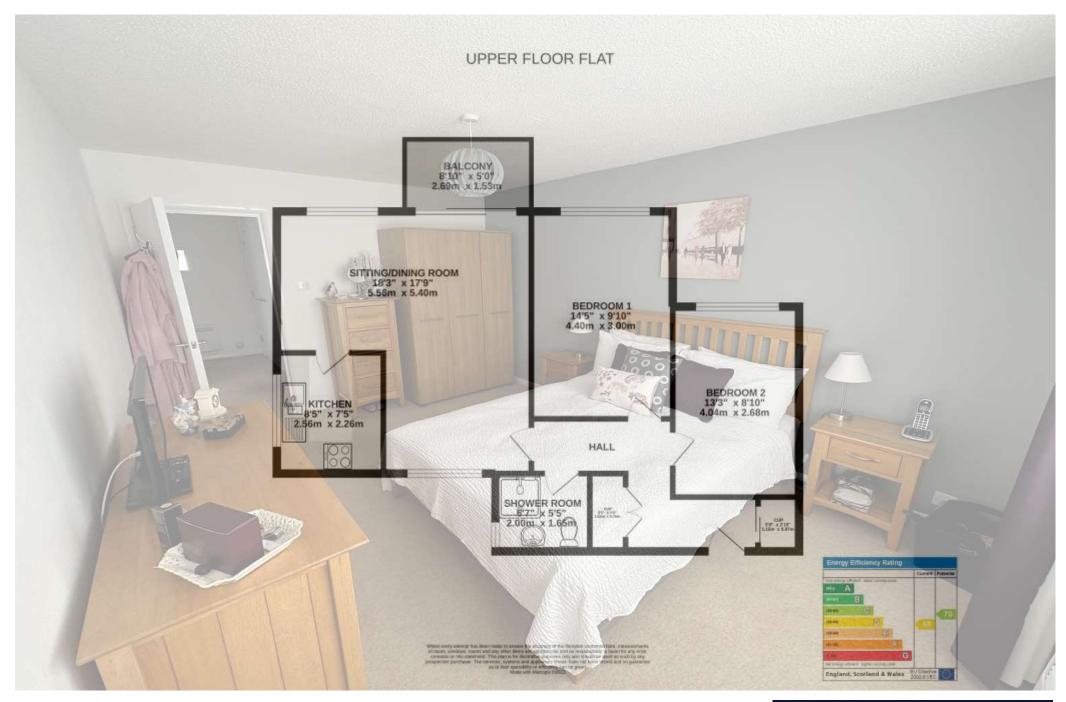

Apartment six is located on the first floor and accessed via a wooden front door equipped with a security spy hole. This leads to the:

Entrance hallway with a wall mounted security phone and a wall mounted electrical heater operated manually or by timer, double doors to built-in cloaks/storage cupboard containing a wall mounted electric meter and fuse board. An adjacent double door opens to a further storage cupboard housing a hot water heater. There is a further telephone point and doors off to all living accommodation including the:

### **Lounge Dining Room**

A dual aspect room with a double glazed window to the front and further double glazed window to the rear with further double glazed sliding patio doors giving access onto the balcony; enclosed to both sides and front by double glazed sealed units, with patio tiled flooring and covered roof. The lounge area has a television aerial point, a wall mounted electrical heater. The dining area also has a further wall mounted electric heater, power points and an archway to the:

#### **Kitchen**

Double glazed window to the side and a roll-edged work surface in part 3 walls with a range of base and a drawer units below, with a further matching wall mounted unit over the 1 and 1/2 basin sink and drainer, with mono taps above. The kitchen also benefits from a fitted fridge and freezer, adjacent fitted Neff electric oven and Neff induction hob inset to the work surface with a fitted dishwasher and washing machine and electrical power points.

#### **Bedroom One**

Double glazed window to the front with a wall mounted electric heater, a television aerial point and further electrical power points.

#### **Bedroom Two**

A double glazed window to the front with a wall mounted electrical heater and electrical power points.

# **Family Shower Room**

There is an obscured double glazed window to the side and a matching suite comprising low-level WC, pedestal wash hand basin and walk-in shower cubicle with wall mounted Myra electric shower, an adjacent wall mounted ladder style radiator, part tiled walls.

## Outside

The property benefits a single garage, each accessed via mechanically operated up and over doors together with idyllic communal gardens.

**Milford on Sea** | 01590 642641 |

winkworth.co.uk