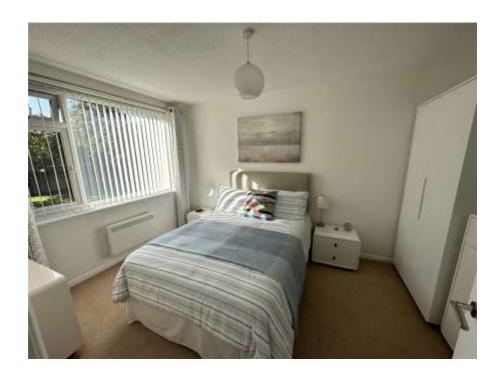

#### **Bedroom One**

Double glazed window to the front with a wall mounted electric heater, a television aerial point and further electrical power points.

#### **Bedroom Two**

A double glazed window to the front with a wall mounted electrical heater and electrical power points.